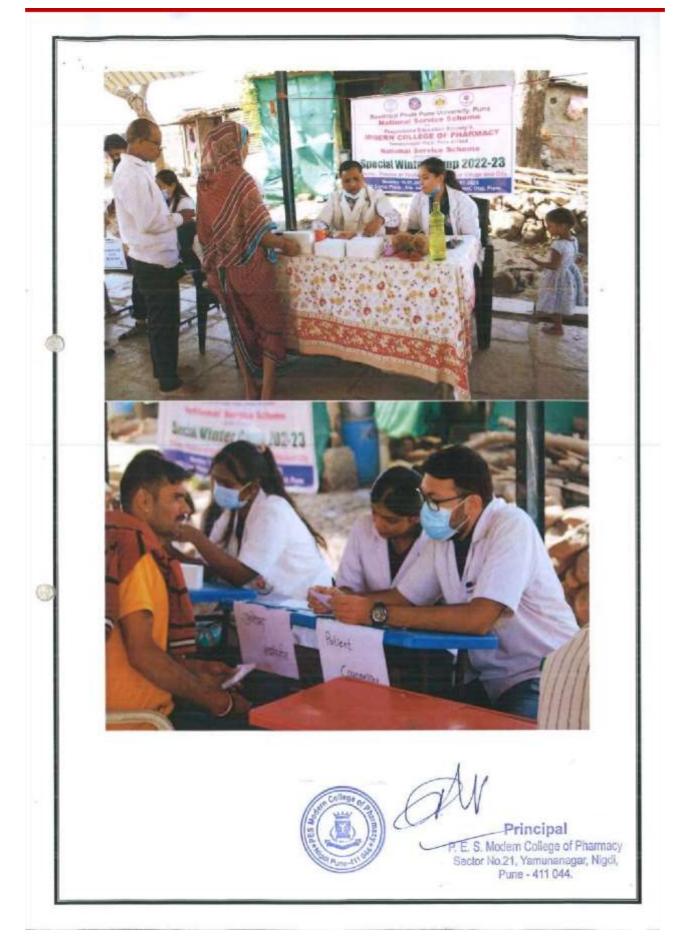

# 4. Health camp under the Mata surakshit tar Ghar surakshit and Ayushman Bharat Abhiyan

| ×  |                                  |                                                                                                                                                                           |
|----|----------------------------------|---------------------------------------------------------------------------------------------------------------------------------------------------------------------------|
|    |                                  | sive Education Society's<br>Pharmacy, Nigdi, Pune-44                                                                                                                      |
|    | cares should be realised of the  | tivity Report -2022-2023<br>ode A-SF-032                                                                                                                                  |
| 1. | Name of activity                 | Health camp under the Mata Surakshit tar<br>Ghar Surakshit and Ayushman Bharat<br>Abhiyan                                                                                 |
| 2. | Date of activity                 | 15.11.2022                                                                                                                                                                |
| 3. | Time of activity                 | 9.00 am to 11.00 am                                                                                                                                                       |
| 4. | Total no of student participants | 120                                                                                                                                                                       |
| 5. | Inauguration by                  | Dr.P.D. Chaudhari, Principle, Modern<br>College of Pharmacy, Nigdi, Pune-44                                                                                               |
| 6, | Place of activity                | PES's Modern College Of Pharmacy,<br>Nigdi, Pune-44                                                                                                                       |
| 7. | Objectives of activity           | <ul> <li>Hb check-up and medicine distribution for girls.</li> <li>ABHA card generation for all the students</li> </ul>                                                   |
| 8. | Outcome of activity              | <ul> <li>Hb check-up and medicine distribution to girls who has Hb less than 8 gm/dL was successfully done.</li> <li>ABHA card was generated for 100 students.</li> </ul> |
| 9. | Activity co- ordinator           | Dr. Rajani B. Mali                                                                                                                                                        |

#### PHOTOS OF ACTIVITY :

0