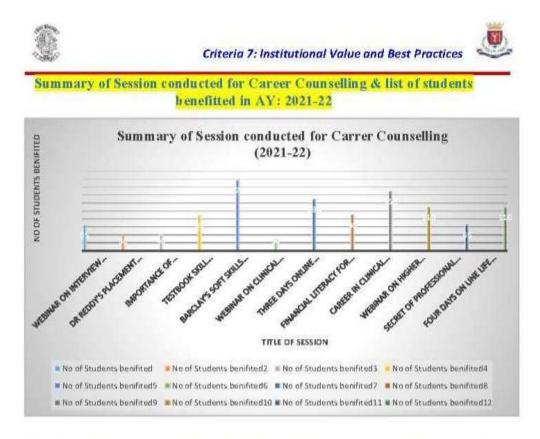

sing investing.com                                                      | 90                             |
| 9.      | Career in Clinical Trials & Data Analytics" in collaboration with<br>Kite-Ai Technologies Pvt. Ltd                           | 150                            |
| 10.     | Webinar on Higher education at UK in collaboration with Intake<br>Education Pune                                             | 110                            |
| 11.     | Secret of Professional Networking & Wining first job for fresher's                                                           | 65                             |
| 12.     | Four days on line Life skills training program in collaboration with Global Talent Track and Barclays                        | 110                            |







| SR. NO. | TITLE OF SESSION                                                                                                                | NO OF<br>STUDENTS<br>BENIFITED |
|---------|---------------------------------------------------------------------------------------------------------------------------------|--------------------------------|
| 1,      | Webinar on interview preparation                                                                                                | 65                             |
| 2.      | Dr Reddy's Placement Orientation for M.Pharmacy students by<br>Career Labs LTD                                                  | 38                             |
| З,      | Importance of Profession Ready Training in Clinical Research and<br>Pharmacovigilance