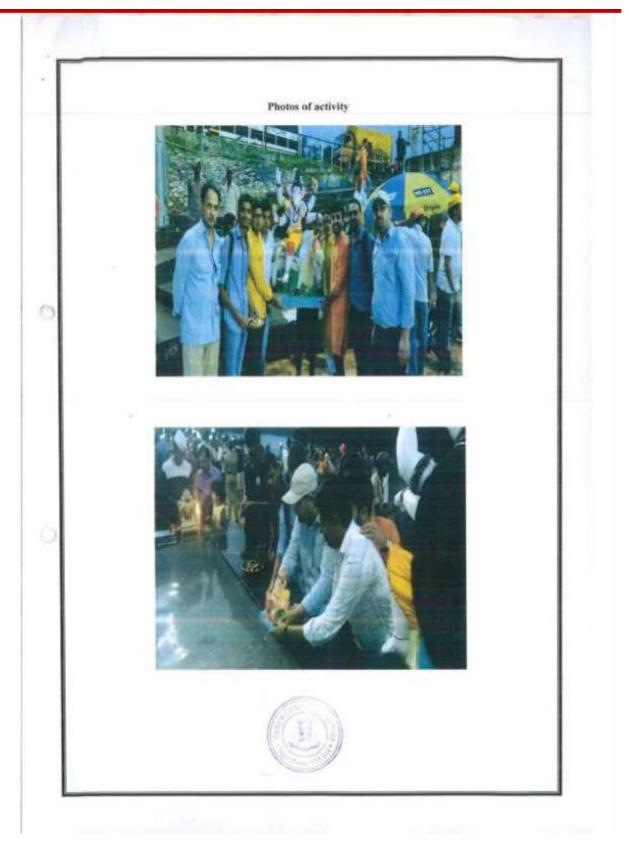

|  |  |
| 9.  | Outcome of activity              | Ganesh idols not immersed in a river by citizen, hence<br>the objectives are achived. Some citizen immersed the<br>idol in artificial tanks rather than river.                                                                                                          |  |  |
| 10. | Activity co-coordinator          | Dr. A. S. Tapkir                                                                                                                                                                                                                                                        |  |  |

















## 4. Swachh bharat abhiyan Cleaning campaign Morya Gosavi mandir

| <image/> <image/> <image/> <image/> <image/> <image/> <section-header><image/></section-header>