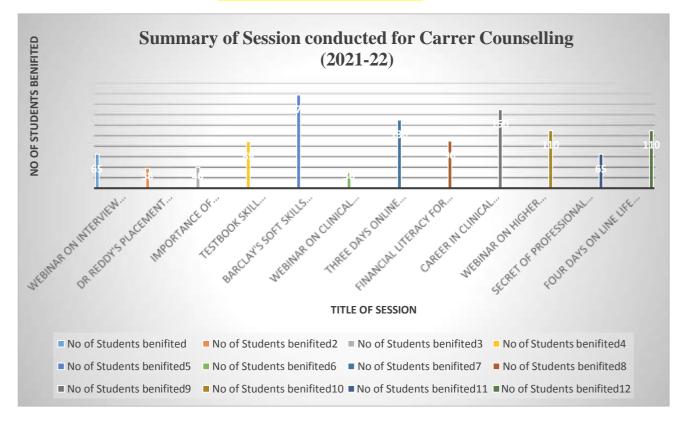

est Practices

### Lectures for Career Counselling in AY: 2021-22

| Sr. No |                                                                                                  |
|--------|--------------------------------------------------------------------------------------------------|
| A      | Summary of Session conducted for Career Counselling & list of students benefitted in AY: 2021-22 |
| в      | Documents of the events(Report with photograph)                                                  |
| 1.     | Webinar on Interview Preparation                                                                 |



ern Collage of Pharmacy or No.21, Yamunanagar, Nigdi, Sec

Pune - 411 044.





# Summary of Session conducted for Career Counselling & list of students benefitted in AY: 2021-22



| SR. NO. | TITLE OF SESSION                                                                                                             | NO OF<br>STUDENTS<br>BENIFITED |
|---------|------------------------------------------------------------------------------------------------------------------------------|--------------------------------|
| 1.      | Webinar on interview preparation                                                                                             | 65                             |
| 2.      | Dr Reddy's Placement Orientation for M.Pharmacy students by<br>Career Labs LTD                                               | 38                             |
| 3.      | Importance of Profession Ready Training in Clinical Research and<br>Pharmacovigilance