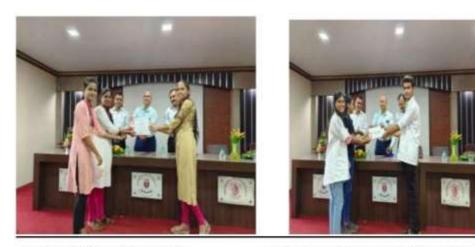

# 8. Medical coding and E-poster competition

|   |                                                                      | Progressive Education Soc<br>Modern college of Pharmacy, Ni                                                                                                                                                                                    |                                                           |         |
|---|----------------------------------------------------------------------|------------------------------------------------------------------------------------------------------------------------------------------------------------------------------------------------------------------------------------------------|-----------------------------------------------------------|---------|
|   |                                                                      | Academic Year 2019-2                                                                                                                                                                                                                           | 20                                                        |         |
|   | ٢                                                                    | REPORT FOR NATIONAL LEVEL                                                                                                                                                                                                                      | CONFERENCE                                                |         |
| 1 | Level of Conference:  <br>Date: 06/02/2020<br>Fotal no of Participan |                                                                                                                                                                                                                                                | ion"                                                      |         |
|   | Session/Time                                                         | Resource person                                                                                                                                                                                                                                | Title of talk                                             |         |
|   | 10:00 am to<br>10:30 am                                              |                                                                                                                                                                                                                                                | Inauguration key<br>note address                          |         |
|   | Session 1<br>10.30 an to<br>11:30 am                                 | Mr. Chetan P. Gawali,<br>Team Leader,<br>3Gen Consultating services Pune.                                                                                                                                                                      | Current scenario<br>and future scope in<br>medical coding |         |
|   | Session 2<br>11.30 am to<br>12.30 pm                                 | Mr. Prasad Khairnar<br>Quality Auditor,<br>HIM Coding Experts Pune.                                                                                                                                                                            | Medical coding<br>certification                           |         |
|   | Session 3<br>12.30 pm to<br>01.00 pm                                 | Mrs. Archana D. Gawade<br>Director,<br>Elite Institute of Pharma Skills<br>Pune.                                                                                                                                                               | Soft skill<br>development in<br>medical coding            |         |
|   |                                                                      | E- Poster Details                                                                                                                                                                                                                              |                                                           |         |
|   | E-Poster<br>competition<br>2:00 pm to 4<br>pm                        | <ol> <li>Hall A Evaluator: Dr. Sachin B.<br/>Scientist, Biochemical Science Divis<br/>Chemical Laboratory Pashan Road,</li> <li>Hall B Evaluator: Dr. Lata Kot<br/>Dr. D. Y. Patil Institute of Pharmace<br/>Research, Pimpri, Pune</li> </ol> | ion, CSIR-National<br>Pune<br>thapalli, Professor         |         |
|   |                                                                      | 3. Hall C Evaluator: Ms. Nirvi Gandhi, Head<br>Formulation Dept. Nulife Pharmaceutical Pvt Ltd, Pune                                                                                                                                           |                                                           |         |
|   |                                                                      | 4. Hall D Evaluator: Dr. Pravin S.<br>Professor, Trinity college of Pharma                                                                                                                                                                     | 그 맛에 좋은 가장님께 안 다섯 것은 가격이 쓰시지? ~ 아이들이 많이                   |         |
|   | 4.00 pm to<br>4.30 pm                                                | Valedictory and prize distribution fu                                                                                                                                                                                                          | inction                                                   | AND MAR |