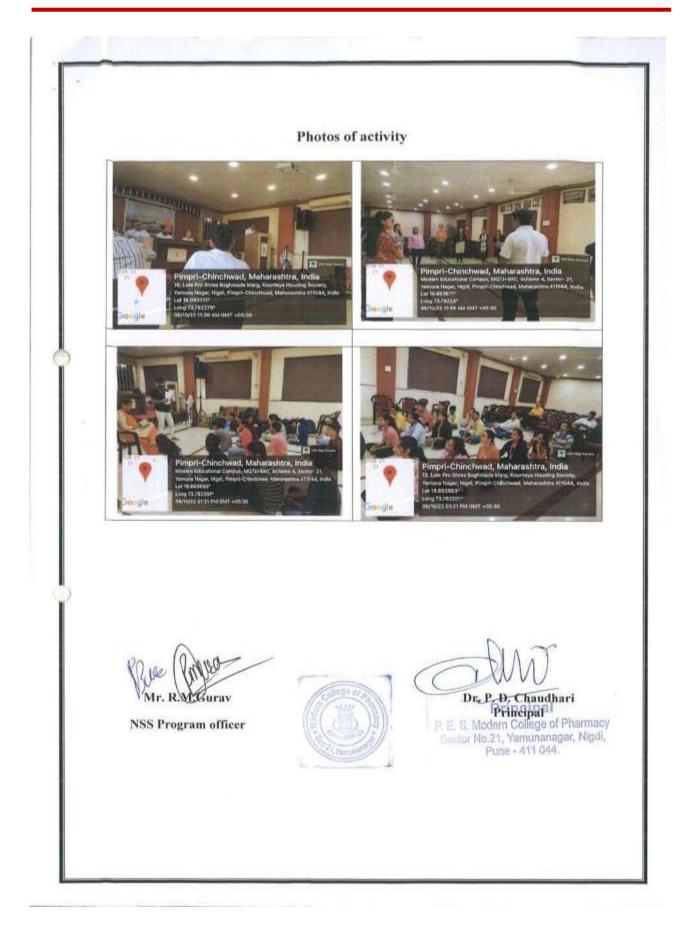

|
|     |                                  | things by drawing map for memorization.                           |
|     |                                  | Students are aware of importance of positive                      |
|     |                                  | thinking.                                                         |
|     |                                  | Students know the role of books, Yoga, meditation                 |
|     |                                  | and healthy diet in our life.                                     |
| 10. | Activity co-                     | Ms. P.V.Bagade                                                    |
|     | coordinator                      | Mr. R.M. College                                                  |











# 10. Youth leadership development camp Kanyakumari

|    | and the                               |                                                                                                                                                                                                                                                        |     |
|----|---------------------------------------|--------------------------------------------------------------------------------------------------------------------------------------------------------------------------------------------------------------------------------------------------------|-----|
|    | Care alayor                           | Shart Service Contraction