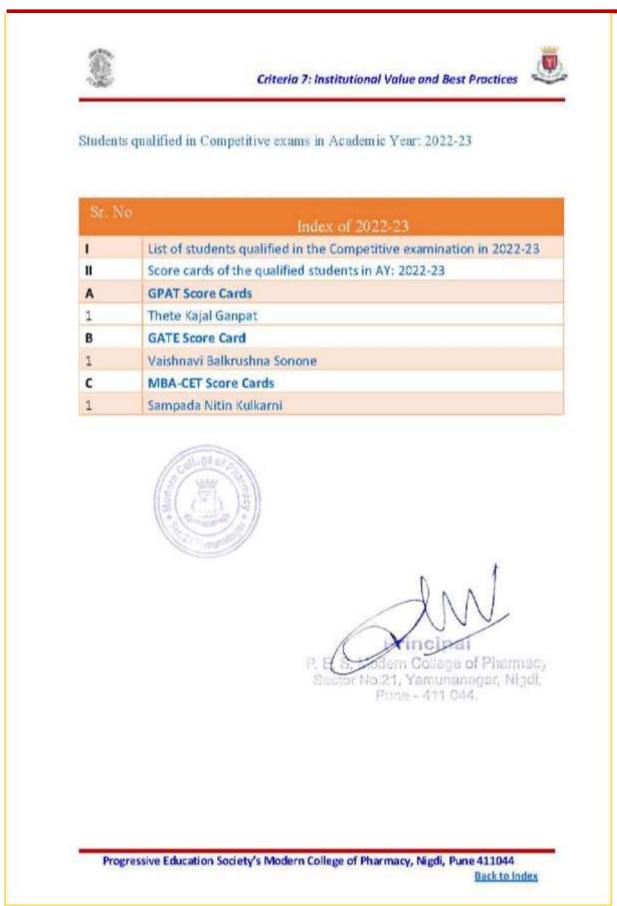

23                                                     |
|--------|----------------------------------------------------------------------|
| I      | List of students qualified in the Competitive examination in 2022-23 |
| П      | Score cards of the qualified students in AY: 2022-23                 |
| А      | GPAT Score Cards                                                     |
| 1      | Thete Kajal Ganpat                                                   |
| В      | GATE Score Card                                                      |
| 1      | Vaishnavi Balkrushna Sonone                                          |
| С      | MBA-CET Score Cards                                                  |
| 1      | Sampada Nitin Kulkarni                                               |











I List of students qualified in the Competitive examination in 2022-23

#### Progressive Education Society's Modern College Of Pharmacy, Nigdi, Pune-411044

#### List of students qualified for competitive examination in 2022-2023

| Sr. No | Registration number/<br>roll number for the<br>exam | Name of students qualified   | Name of the<br>qualifying exam |
|--------|-----------------------------------------------------|------------------------------|--------------------------------|
| 1      | MR22100059                                          | Thete Kajal Ganpat           | GPAT                           |
| 2      | MR16010361                                          | Ganesh Muktanna Kudke        | GPAT                           |
| 3      | MR22020257