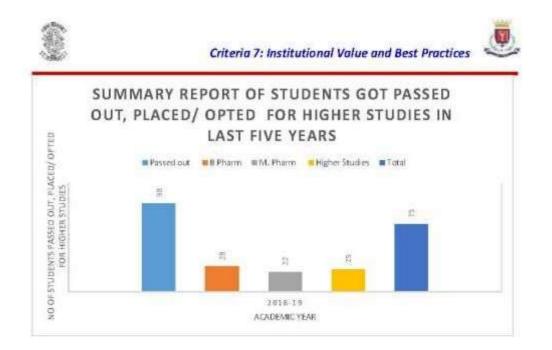

Scheme for Nurturing Comprehensive Growth and Engagement

Academic Year wise all activities and reports of last five years

| Academic<br>Year    | 2022-23   | 2021-22   | 2020-21   | 2019-20   | 2018-19   | Total |
|---------------------|-----------|-----------|-----------|-----------|-----------|-------|
| No of<br>Activities | <u>15</u> | <u>06</u> | <u>08</u> | <u>10</u> | <u>11</u> | 35    |

Academic Year wise all activities and reports of last five years

| Academic<br>Year    | 2022-23 | 2021-22 | 2020-21   | 2019-20 | 2018-19 | Total |
|---------------------|---------|---------|-----------|---------|---------|-------|
| No of<br>Activities | 15      | 06      | <u>08</u> | 10      | 11      | 35    |