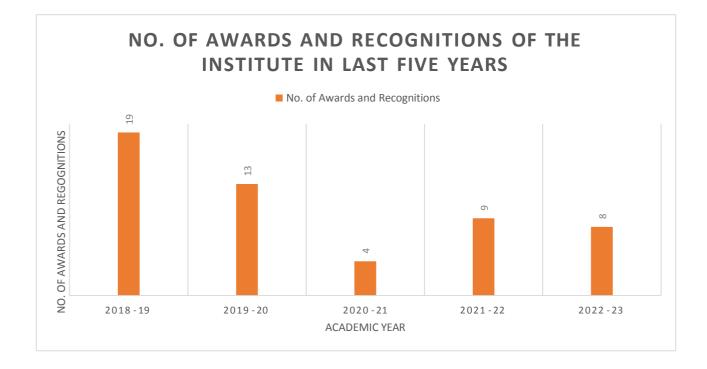

| Criteria 7: Institutional Value and Best Practices                                                                       |
|--------------------------------------------------------------------------------------------------------------------------|
| 7.2.1.4.1. Empowering Students through Placement Activities:                                                             |
| <u>2022-23</u>                                                                                                           |
| <u>2021-22</u><br>2020-21                                                                                                |
| <u>2020-21</u><br>2019-20                                                                                                |
| <u>2019-20</u><br>2018-19                                                                                                |
| 7.2.1.4.2. Career Guidance Cell and Competitive Exam Guidance                                                            |
| activities: 2022-23                                                                                                      |
| 2021-22                                                                                                                  |
| <u>2020-21</u>                                                                                                           |
| <u>2019-20</u>                                                                                                           |
| <br><u>2018-19</u>                                                                                                       |
| 7.2.1.5. Success of Competitive Exams: last 5 years                                                                      |
| 7.2.1.6. Empowering Student's Artistic Expression Through the Music<br>Club facility:                                    |
| 7.2.1.7. Awards and Recognitions of Institute:                                                                           |
| a) Academic Achievements: Gold Medal                                                                                     |
| b) Best NSS Program Officer Award- Dr. Amit S. Tapkir                                                                    |
| c) <u>Best college of SPPU</u>                                                                                           |
| d) <u>General Championship In-victa: 2019-20</u>                                                                         |
| e) <u>Winner of State Level Inter-college Vidhirang Championship</u><br>2022-23                                          |
| f) Runner up of State Level Inter-College Cricket Championship                                                           |
| 2021-22                                                                                                                  |
| g) Awards and Recognitions by other colleges:                                                                            |
|                                                                                                                          |
| 7.2.1.8. Students Achievements: (In Sports, Cultural and Co-curricular                                                   |
| Activities)                                                                                                              |
| 7.2.1.8.a. Students Achievements: awards/medals for outstanding                                                          |
| 7.2.1.8.a. <u>Students Achievements: awards/medals for outstanding</u><br>performance in Sportsactivities at University/ |
|                                                                                                                          |
| 7.2.1.8.b. <u>Students Achievements: awards/medals for outstanding</u>                                                   |
| performance in Cultural activities at                                                                                    |
| University/state/national/international level.                                                                           |
| 7.2.1.8.c.Students Achievements: awards/medals for outstanding                                                           |
| performance in Co-Curricular activities at                                                                               |
| University/state/national/international level.                                                                           |
|                                                                                                                          |

Progressive Education Society's Modern College of Pharmacy, Nigdi, Pune 411044 Back to Index

Index

| 7.2.1.4.2. Corner Cuidence Call and Competitive Even Cuidence                                       |
|-----------------------------------------------------------------------------------------------------|
| 7.2.1.4.2. Career Guidance Cell and Competitive Exam Guidance                                       |
| activities: 2022-23                                                                                 |
| <u>2021-22</u><br>2020-21                                                                           |
| $\frac{2020-21}{20210-202}$                                                                         |
| $\frac{2019-20}{2012,10}$                                                                           |
| <u>2018-19</u>                                                                                      |
| 7.2.1.5. Success of Competitive Exams: last 5 years                                                 |
| 7.2.1.6. Empowering Student's Artistic Expression Through the Music                                 |
| Club facility:                                                                                      |
| 7.2.1.7. Awards and Recognitions of Institute:                                                      |
| a) <u>Academic Achievements: Gold Medal</u>                                                         |
| b) Best NSS Program Officer Award- Dr. Amit S. Tapkir                                               |
| c) <u>Best college of SPPU</u>                                                                      |
| d) <u>General Championship In-victa: 2019-20</u>                                                    |
| e) <u>Winner of State Level Inter-college Vidhirang Championship</u>                                |
| <u>2022-23</u>                                                                                      |
| f) <u>Runner up of State Level Inter-College Cricket Championship</u>                               |
| <u>2021-22</u>                                                                                      |
| g) Awards and Recognitions by other colleges:                                                       |
|                                                                                                     |
| 7.2.1.8. Students Achievements: (In Sports, Cultural and Co-curricular                              |
| Activities)                                                                                         |
| 7.2.1.8.a. Students Achievements: awards/medals for outstanding performance in Sports activities at |
| *                                                                                                   |
| University/state/national/international level.                                                      |
| 7.2.1.8.b. Students Achievements: awards/medals for outstanding                                     |
| performance in Cultural activities at                                                               |
| University/state/national/international level.                                                      |
| 7.2.1.8.c. Students Achievements: awards/medals for outstanding                                     |
| performance in Co-Curricular activities at                                                          |
| University/state/national/international level.                                                      |
|                                                                                                     |
|                                                                                                     |