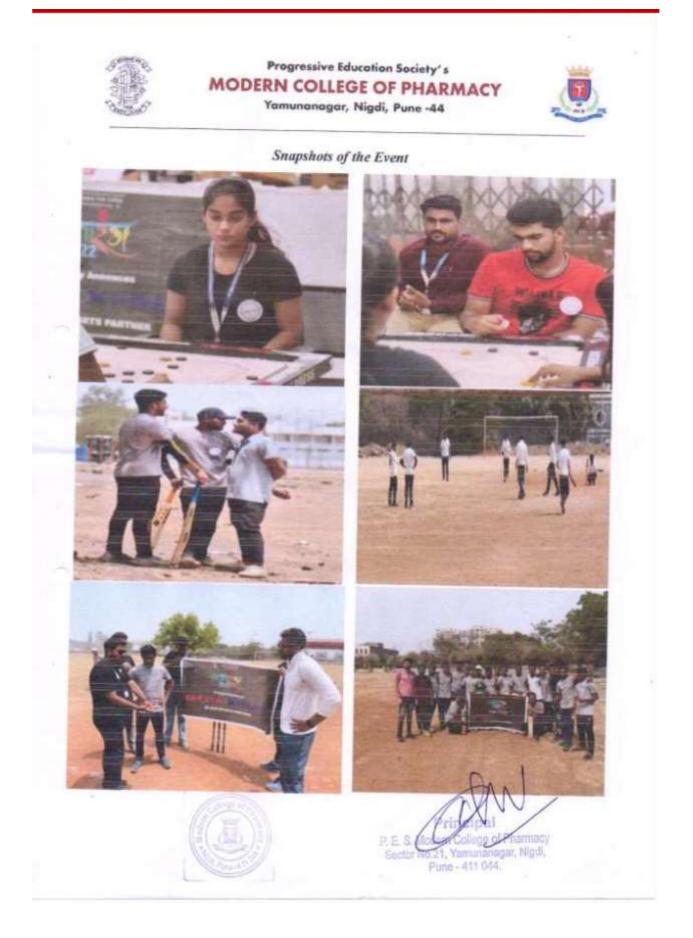

Shreyan Chavan: First Year Pharm D.    | 4     | Rani Dagade : First Year Pharm D. |

#### Chess Players

| Sr<br>No | Name of Participants                 | Sr No | Name of Participants               |  |
|----------|--------------------------------------|-------|------------------------------------|--|
| 1        | Yogish Girhwani: First Year M. Pharm | 3     | Rutuja Sawkar : Final Year B.Pharm |  |
| 2        | Rohit Baheti : Second Year B.Pharm   |       | *                                  |  |

#### **Carrom** Players

| Sr No | Name of Participants                  |
|-------|---------------------------------------|
| 3     | Niranjan Rajput: Villed Year B. Plarm |
| _     | p = /s Philipal                       |
|       | Sr No<br>3                            |























| A Strangent                                                              | Modern Law College                                                                                                       |
|--------------------------------------------------------------------------|--------------------------------------------------------------------------------------------------------------------------|
|                                                                          | vidhi                                                                                                                    |
| Caretan C                                                                | State Level Inter-collegiate Fest