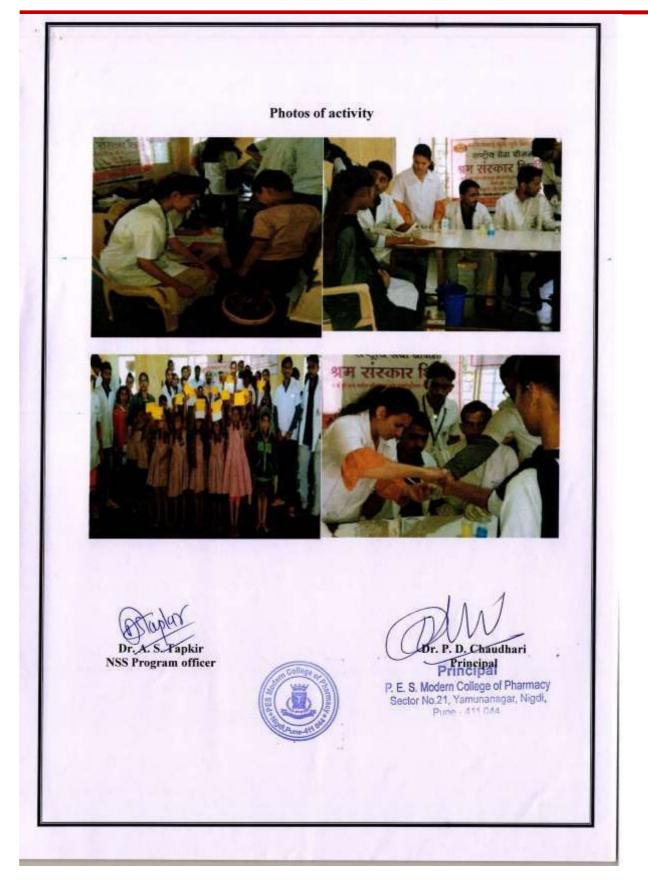

dents.<br>To distribute medicine to the children's,. |  |  |
| 9.                                 | Outcome of activity                        | Many villagers benefited by this health checkup camp.<br>Students understood the needs of poor peoples and their<br>problems.<br>Many needy peoples weregot medicine.                                                                                                              |  |  |
| 10.                                | Activity co-<br>coordinator                | Dr. A. S. Tapkir.                                                                                                                                                                                                                                                                  |  |  |











## 10. Street play subject-swachh bharat

| Modern College of Pharmacy, Nigdi, Pune-44 NSS CAMP ACTIVITY REPORT 2018-2019 |                             |                                                                                                                                                                                          |  |  |
|-------------------------------------------------------------------------------|-----------------------------|------------------------------------------------------------------------------------------------------------------------------------------------------------------------------------------|--|--|
| 1. Name of activity Street play on swachhanisundarbharat                      |                             |