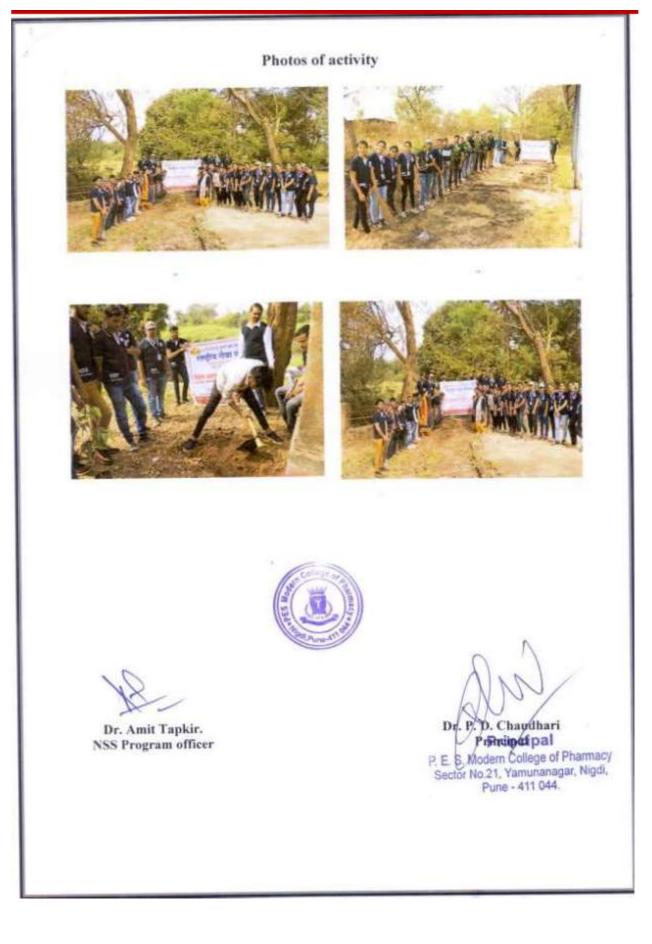

|











#### 9. Swachhta Pakhawada



















#### 10. Basic life supporting Training













Students Participation in various activities through National Service Scheme for Nurturing Comprehensive Growth and Engagement:

Academic Year: 2018-19





# NSS Activities Academic Year : 2018-19

| Sr. No. | Title of Activity                                                 |
|---------|-------------------------------------------------------------------|
|         |                                                                   |
| 1.      | Gram Swachata Abhiyaan                                            |
| 2.      | Save Water Save Environment Camp                                  |
| 3.      | Street play : Swachha Bharat                                      |
| 4.      | Self