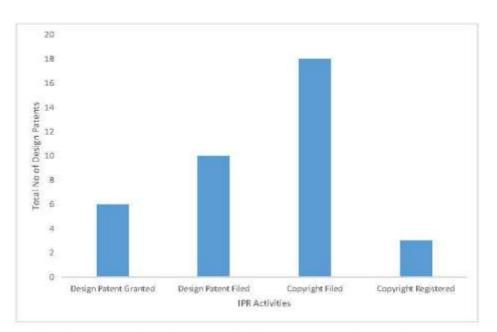

|                     | 2                        |
| 3         | 2020-21       | ÷                          |                           | -                   |                          |
| 4         | 2021-22       | *                          | *                         |                     | 01                       |
| 5         | 2022-23       | 10                         | 06                        | 18                  | 02                       |
|           | Total (5 yrs) | 10                         | 06                        | 18                  | 03                       |
|           |               |                            |                           |                     |                          |

#### Summary of Design Patents and Copyright (37):



Graph of Design Patent Granted/ Filed and Copyright Filed/Registered







## **Details of Technical patents Granted/ Published/Filed (53):**

### **Research Patent Granted= 04**

| Sr.<br>No. | Inventor/s Name                                                                               | Title of the Patent                                                                                                      | Applicant/s Name                        | Patent Filed<br>Date<br>(DD/MWYYY<br>Y) | Patent<br>Published Date /<br>Granted Date<br>(DD/MMYYYY<br>) | Patent Publication<br>Number / Patent<br>Granted Number |
|------------|-----------------------------------------------------------------------------------------------|-------------------------------------------------------------------