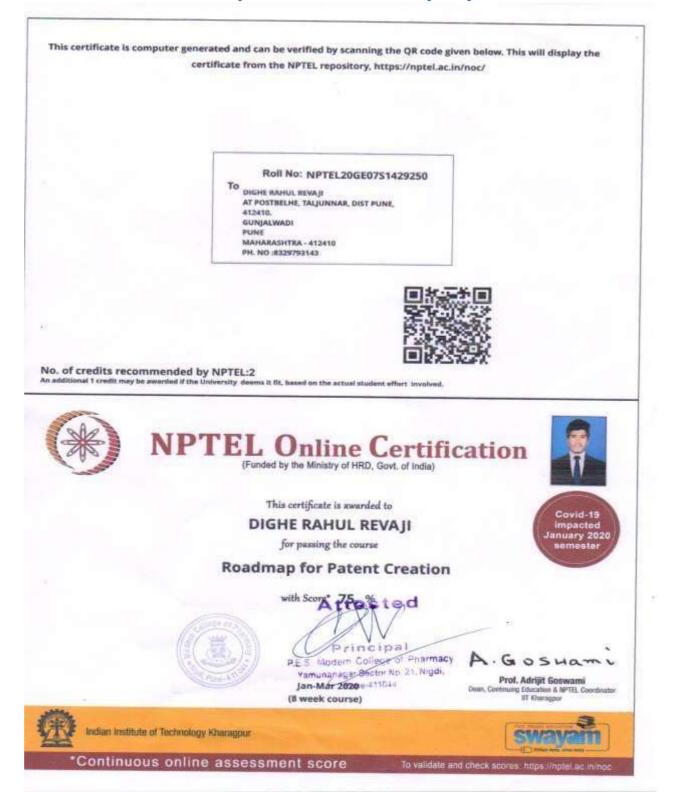

ingham, UK) and published research papers in reputed journals like 'World Patent Information', 'JWIP', 'UIPM' and filed her own patent in March 2015, She also worked as a guest co-editor for UIPM (ABOC Listed Journal) Special Issue-MIPS 2014.

#### COURSE PLAN :

Week 1: Introduction to patent: Definition, concepts, patentability

- Week 2: Patentability Criteria: How to Identify whether my invention is patentable?
- Week 3: How to read a patent document?
- Week 4: Patentability check various tools
- Week 5: Procedure for patent filing
- Week 6: Research/project Planning I
- Week 7: Research/project Planning II

Week 8: Research/project Planning III

Pharmaca No.21, Yam anagar, Nigdi, Pune - 411 044











## Certificate of Student Participated in course: Road map for patent creation







No. of Courses Participated under NPTEL during

Academic Year: 2018-19





# No. of Courses Participated under NPTEL Academic Year: 2018-19

| Sr. No. | Name of Course                         | Date of Course | Participant's |
|---------|----------------------------------------|----------------|---------------|
| 1.      | Course on Six Sigma                    | Jan-April 2019 | 09            |
| 2.      | Course on English Language for         | Jan-April 2019 | 01            |
|         | Competitive exams                      |                |               |
| 3.      | Course on Medicinal Chemistry          | Jan-April 2019 | 06            |
| 4.      | Course on Better Spoken English        | Jan-April 2019 | 01            |
| 5.      | Course on Stress Management