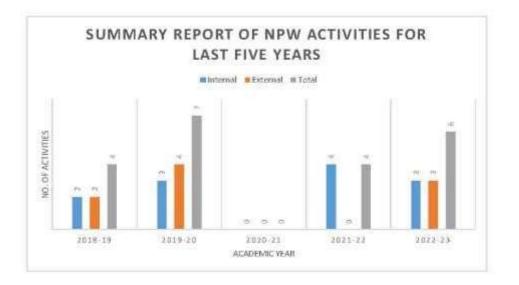

Scheme for Nurturing Comprehensive Growth and Engagement

Academic Year wise all activities and reports of last five years

| Academic<br>Year    | 2022-23   | 2021-22   | 2020-21   | 2019-20   | 2018-19   | Total |
|---------------------|-----------|-----------|-----------|-----------|-----------|-------|
| No of<br>Activities | <u>15</u> | <u>06</u> | <u>08</u> | <u>10</u> | <u>11</u> | 35    |

Academic Year wise all activities and reports of last five years

| Academic<br>Year    | 2022-23 | 2021-22 | 2020-21   | 2019-20 | 2018-19 | Total |
|---------------------|---------|---------|-----------|---------|---------|-------|
| No of<br>Activities | 15      | 06      | <u>08</u> | 10      | 11      | 35    |