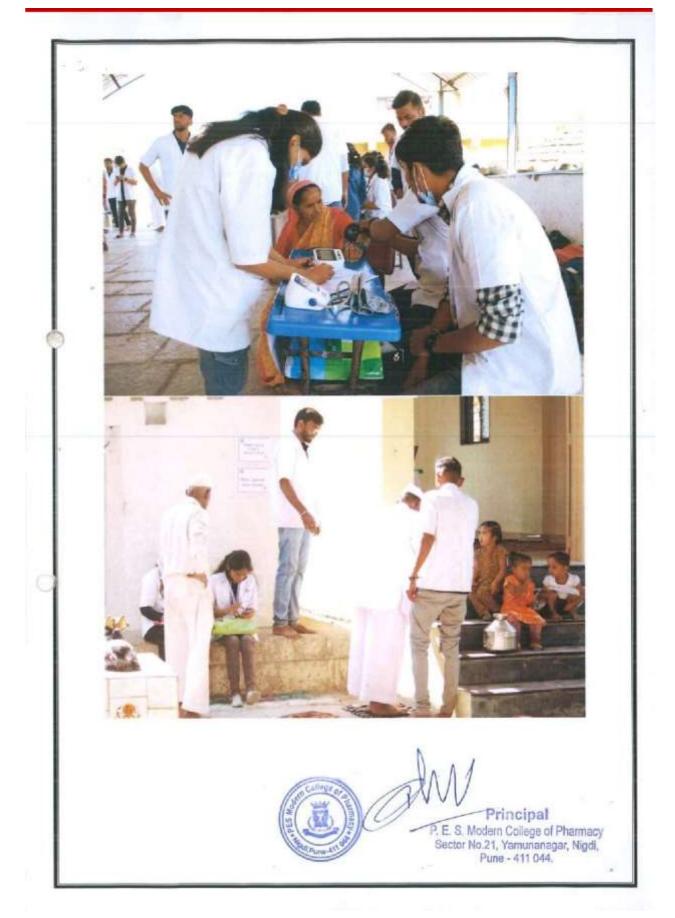

# 4. Health camp under the Mata surakshit tar Ghar surakshit and Ayushman Bharat Abhiyan

| ×  |                                  |                                                                                                                                                                           |
|----|----------------------------------|---------------------------------------------------------------------------------------------------------------------------------------------------------------------------|
|    |                                  | sive Education Society's<br>Pharmacy, Nigdi, Pune-44                                                                                                                      |
|    | cares should be realised of the  | tivity Report -2022-2023<br>ode A-SF-032                                                                                                                                  |
| 1. | Name of activity                 | Health camp under the Mata Surakshit tar<br>Ghar Surakshit and Ayushman Bharat<br>Abhiyan                                                                                 |
| 2. | Date of activity                 | 15.11.2022                                                                                                                                                                |
| 3. | Time of activity                 | 9.00 am to 11.00 am                                                                                                                                                       |
| 4. | Total no of student participants | 120                                                                                                                                                                       |
| 5. | Inauguration by                  | Dr.P.D. Chaudhari, Principle, Modern<br>College of Pharmacy, Nigdi, Pune-44                                                                                               |
| 6, | Place of activity                | PES's Modern College Of Pharmacy,<br>Nigdi, Pune-44                                                                                                                       |
| 7. | Objectives of activity           | <ul> <li>Hb check-up and medicine distribution for girls.</li> <li>ABHA card generation for all the students</li> </ul>                                                   |
| 8. | Outcome of activity              | <ul> <li>Hb check-up and medicine distribution to girls who has Hb less than 8 gm/dL was successfully done.</li> <li>ABHA card was generated for 100 students.</li> </ul> |
| 9. | Activity co- ordinator           | Dr. Rajani B. Mali                                                                                                                                                        |

#### PHOTOS OF ACTIVITY :

0