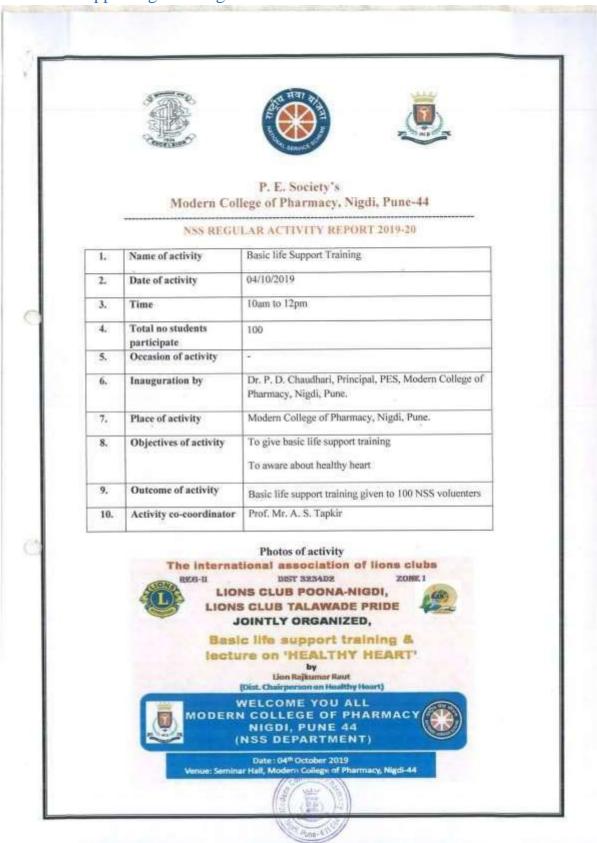

Progressive Education Society's Modern College of Pharmacy, Nigdi, Pune 411044 Back to Index

Back to Main Index

7.2 Best Practices:
Title of the practice:
Best Practice 1: Fostering Holistic Student Development through
Community Engagement:
Students Participation in various activities through National Service

Scheme for Nurturing Comprehensive Growth and Engagement

Academic Year wise all activities and reports of last five years

| Academic<br>Year    | 2022-23   | 2021-22   | 2020-21   | 2019-20   | 2018-19   | Total |
|---------------------|-----------|-----------|-----------|-----------|-----------|-------|
| No of<br>Activities | <u>15</u> | <u>06</u> | <u>08</u> | <u>10</u> | <u>11</u> | 35    |

Criteria 7: Institutional Value and Best Practices

7.2 Best Practices:

Title of the practice:

Best Practice 1: Fostering Holistic Student Development through Community Engagement:

7.2.1.1. Students Participation in various activities through National Service Scheme for Nurturing Comprehensive Growth and Engagement

Academic Year wise all activities and reports of last five years

| Academic<br>Year    | 2022-23 | 2021-22 | 2020-21   | 2019-20 | 2018-19 | Total |
|---------------------|---------|---------|-----------|---------|---------|-------|
| No of<br>Activities | 15      | 06      | <u>08</u> | 10      | 11      | 35    |