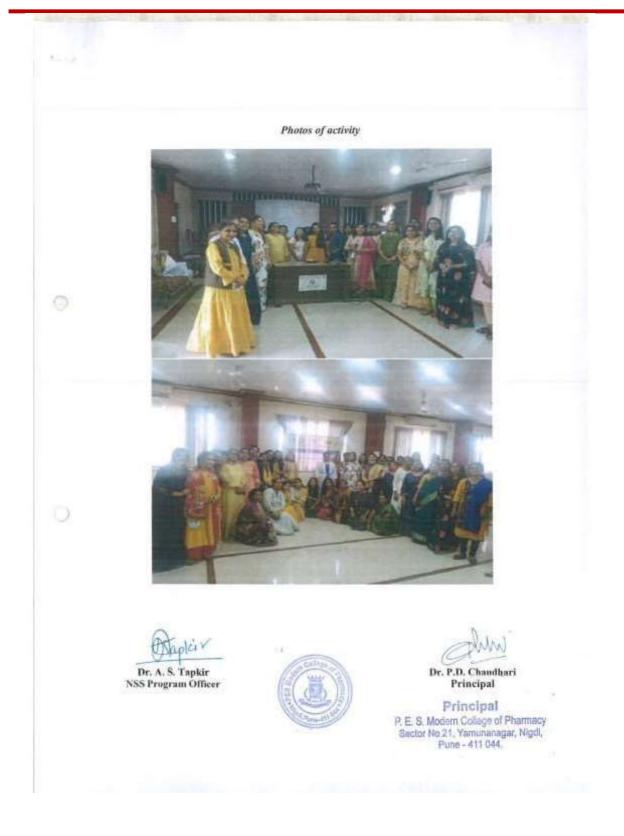

dinator               | Dr. A. S. Tapkir                                                                                                                                                                                                                                                                                                             |
|   |              | Dr. A. S. Tapkir<br>S Program Officer | Dr. P. D. Chaudhari<br>Principal                                                                                                                                                                                                                                                                                             |





#### 6. Gender Equality program on occasion of world women's day













# 7. Azadi ka Amrut Mahotsav- Salute to freedom fighter- watching biography of Indian freedom fighter

|     | S MA G  |                                      | P. E. Society's<br>lege of Pharmacy, Nigdi. Pune-44                                                                                                                           |
|-----|---------|--------------------------------------|-------------------------------------------------------------------------------------------------------------------------------------------------------------------------------|
|     | 9499400 | NSS REC                              | GULAR ACTIVITY REPORT<br>2020-2021