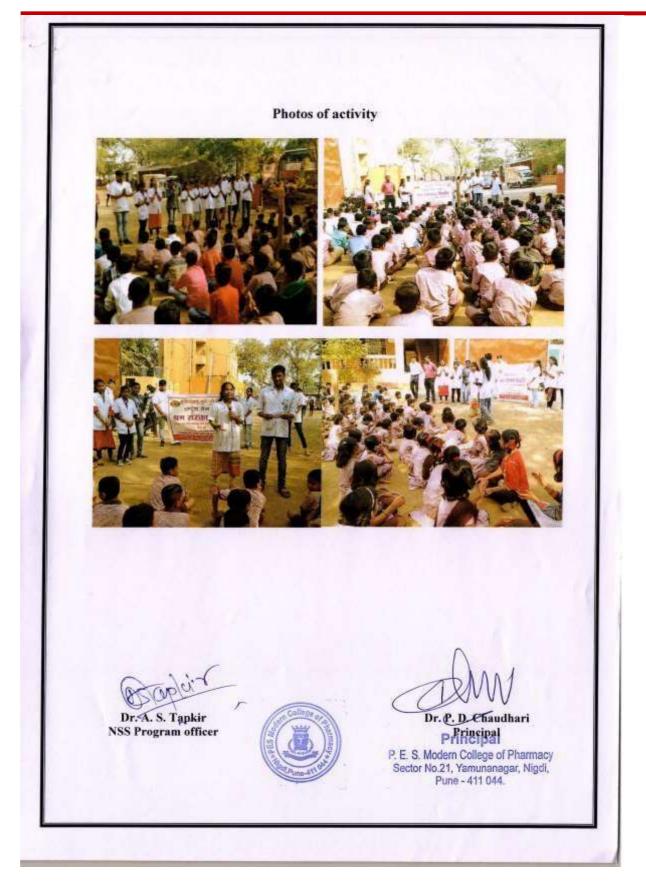

|
|                       |                                  | College of the second s |











7.2.1.2 Students Participation in various activities through National Pharmacy Week:

2018-19 To 2022-23





Students Participation in various activities through National Pharmacy Week:

## Academic Year Wise Summary Report of All Activities:

| Sr. No. | Academic Year | No. of Activities |
|---------|---------------|-------------------|
| 1.      | 2022-23       | <u>06</u>         |
| 2.      | 2021-22       | <u>04</u>         |
| 3.      | 2020-21       | 00                |
| 4.      | 2019-20       | <u>07</u>         |
| 5.      | 2018-19       | <u>04</u>         |
|         | Total         | 21                |









Criteria 7: Institutional Value and Best Practices



7.2.1.2 Students Participation in various activities through National Pharmacy Week:

### Academic Yea