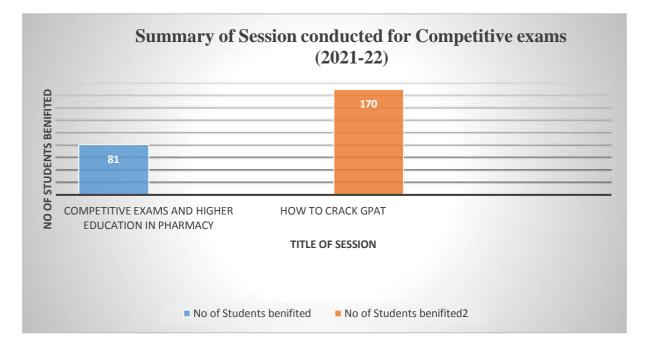

Criteria 7: Institutional Value and Best Practices

7.2 Best Practices:

Title of the practice:

Best Practice 1: Fostering Holistic Student Development through Community Engagement:

7.2.1.1. Students Participation in various activities through National Service Scheme for Nurturing Comprehensive Growth and Engagement