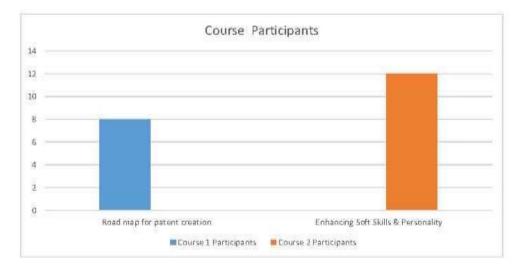

----------------|----------------|---------------|
| 1.      | Road map for patent creation        | Jan-March 2020 | 08            |
| 2.      | Enhancing Soft Skills & Personality | Feb-April 2020 | 12            |
|         |                                     | Total          | 20            |











# No. of Courses Participated under NPTEL during Academic Year: 2019-20

| Sr. No. | Name of Course                      | Date of Course | Participant's |
|---------|-------------------------------------|----------------|---------------|
| 1.      | Road map for patent creation        | Jan-March 2020 | 08            |
| 2.      | Enhancing Soft Skills & Personality | Feb-April 2020 | 12            |
|         |                                     | Total          | 20            |







Back to Index of NPTEL Swayam MOOC Course

Progressive Education Society's Modern College of Pharmacy, Nigdi, Pune 411044 Back to Index





## 1. Road map for patent creation



PROF. GOURI GARGATE Department of Management IT Kharagpur

# ROADMAP FOR PATENT CREATION

TYPE OF COURSE EXAM DATE

: Rerun I Elective I UG/PG COURSE DURATION : 8 weeks (27 Jan' 20 - 20 Mar' 20) : 29 Mar 2020

PRE-REQUISITES : None

INTENDED AUDIENCE : Any discipline

INDUSTRIES APPLICABLE TO : Almost all industry sectors need this course (Start ups, MSMEs, Corporate)

#### COURSE OUTLINE :

For every science and technology individual, or for any inventive mind, there is a possibility of creating novel product or process. This course will help such intellectual minds to identify and protect their intellectua