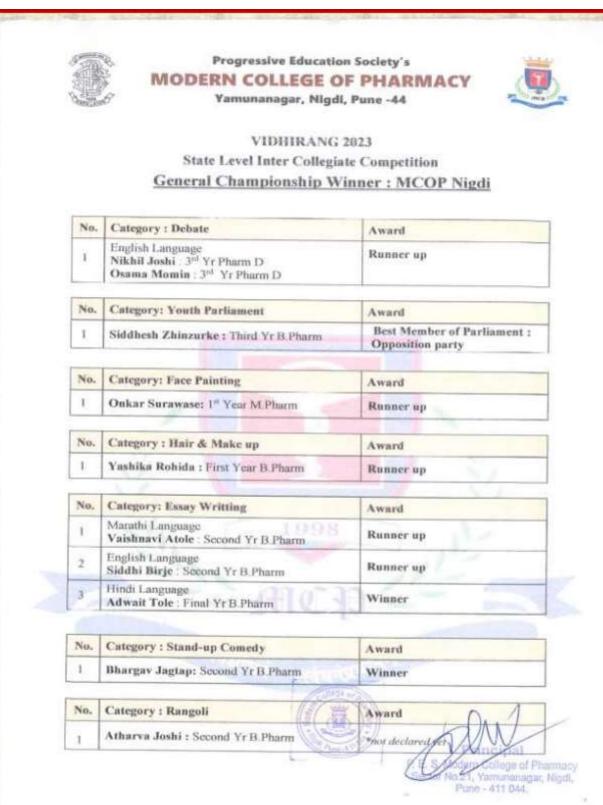

| Criteria 7: Institutional Value and Best Practices                                                                       |
|--------------------------------------------------------------------------------------------------------------------------|
| 7.2.1.4.1. Empowering Students through Placement Activities:                                                             |
| <u>2022-23</u>                                                                                                           |
| <u>2021-22</u><br>2020-21                                                                                                |
| <u>2020-21</u><br>2019-20                                                                                                |
| <u>2019-20</u><br>2018-19                                                                                                |
| 7.2.1.4.2. Career Guidance Cell and Competitive Exam Guidance                                                            |
| activities: 2022-23                                                                                                      |
| 2021-22                                                                                                                  |
| <u>2020-21</u>                                                                                                           |
| <u>2019-20</u>                                                                                                           |
| <br><u>2018-19</u>                                                                                                       |
| 7.2.1.5. Success of Competitive Exams: last 5 years                                                                      |
| 7.2.1.6. Empowering Student's Artistic Expression Through the Music<br>Club facility:                                    |
| 7.2.1.7. Awards and Recognitions of Institute:                                                                           |
| a) Academic Achievements: Gold Medal                                                                                     |
| b) Best NSS Program Officer Award- Dr. Amit S. Tapkir                                                                    |
| c) <u>Best college of SPPU</u>                                                                                           |
| d) <u>General Championship In-victa: 2019-20</u>                                                                         |
| e) <u>Winner of State Level Inter-college Vidhirang Championship</u><br>2022-23                                          |
| f) Runner up of State Level Inter-College Cricket Championship                                                           |
| 2021-22                                                                                                                  |
| g) Awards and Recognitions by other colleges:                                                                            |
|                                                                                                                          |
| 7.2.1.8. Students Achievements: (In Sports, Cultural and Co-curricular                                                   |
| Activities)                                                                                                              |
| 7.2.1.8.a. Students Achievements: awards/medals for outstanding                                                          |
| 7.2.1.8.a. <u>Students Achievements: awards/medals for outstanding</u><br>performance in Sportsactivities at University/ |
|                                                                                                                          |
| 7.2.1.8.b. <u>Students Achievements: awards/medals for outstanding</u>                                                   |
| performance in Cultural activities at                                                                                    |
| University/state/national/international level.                                                                           |
| 7.2.1.8.c.Students Achievements: awards/medals for outstanding                                                           |
| performance in Co-Curricular activities at                                                                               |
| University/state/national/international level.                                                                           |
|                                                                                                                          |

Progressive Education Society's Modern College of Pharmacy, Nigdi, Pune 411044 Back to Index

Index

| 7.2.1.4.2. Corner Cuidence Call and Competitive Even Cuidence                                       |
|-----------------------------------------------------------------------------------------------------|
| 7.2.1.4.2. Career Guidance Cell and Competitive Exam Guidance                                       |
| activities: 2022-23                                                                                 |
| <u>2021-22</u><br>2020-21                                                                           |
| $\frac{2020-21}{20210-202}$                                                                         |
| $\frac{2019-20}{2012,10}$                                                                           |
| <u>2018-19</u>                                                                                      |
| 7.2.1.5. Success of Competitive Exams: last 5 years                                                 |
| 7.2.1.6. Empowering Student's Artistic Expression Through the Music                                 |
| Club facility:                                                                                      |
| 7.2.1.7. Awards and Recognitions of Institute:                                                      |
| a) <u>Academic Achievements: Gold Medal</u>                                                         |
| b) Best NSS Program Officer Award- Dr. Amit S. Tapkir                                               |
| c) <u>Best college of SPPU</u>                                                                      |
| d) <u>General Championship In-victa: 2019-20</u>                                                    |
| e) <u>Winner of State Level Inter-college Vidhirang Championship</u>                                |
| <u>2022-23</u>                                                                                      |
| f) <u>Runner up of State Level Inter-College Cricket Championship</u>                               |
| <u>2021-22</u>                                                                                      |
| g) Awards and Recognitions by other colleges:                                                       |
|                                                                                                     |
| 7.2.1.8. Students Achievements: (In Sports, Cultural and Co-curricular                              |
| Activities)                                                                                         |
| 7.2.1.8.a. Students Achievements: awards/medals for outstanding performance in Sports activities at |
| *                                                                                                   |
| University/state/national/international level.                                                      |
| 7.2.1.8.b. Students Achievements: awards/medals for outstanding                                     |
| performance in Cultural activities at                                                               |
| University/state/national/international level.                                                      |
| 7.2.1.8.c. Students Achievements: awards/medals for outstanding                                     |
| performance in Co-Curricular activities at                                                          |
| University/state/national/international level.                                                      |
|                                                                                                     |
|                                                                                                     |