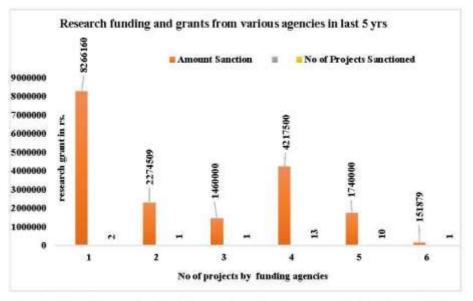

| Minor       |
| 5        | Savitribai Phule Pune University (SPPU)                      | 1740000                 | 10                         | Minor       |
| 6        | International Brain Research<br>Organization (IBRO) (\$2500) | 151879                  | 1                          | Minor       |
| Total Rs |                                                              | 18110048                | 28                         |             |
| (Rs. One | Crore Eighty One Lakhs Ten Thousand Fou                      | rty Eight for Twe       | nty-Eight projects o       | only/-)     |







Summary of Total Research Grants from various funding agencys for last 5 years( 1.81 Cr) grants

# Summary of Total Research Grants from various funding agencys for last 5 years(1.81 Cr) grants



Graph of Total Research Grants from various funding agencys for last 5 years( 1.81 Cr) grants

| Sr No                          | 1   | 2     | 3          | 4          | 5    | 6    |
|--------------------------------|-----|-------|------------|------------|------|------|
| Name of<br>Funding<br>Agencies | DST | AICTE | UGC(Major) | UGC(Minor) | SPPU | IBRO |



e of Pharmacy No.21, Yamunanagar, Nigdi, Pune - 411 044.





Total Research Grants received from various funding agencys till date (46 projects of worth Rs. 23520048/-)

| Summary of Funded/Sponsored | Research | Projects | Sanctioned: | Funding |
|-----------------------------|----------|----------|-------------|---------|
| agency wise (Till date)     |          |          |             |         |
|