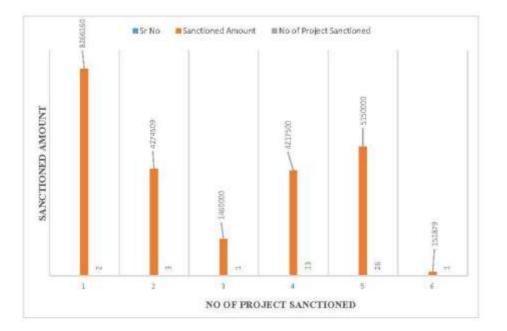

Commission (UGC)                           | 4217500                 | 13                               | Minor           |
| 5          | Savitribai Phule Pune University (SPPU)                      | 5150000                 | 26                               | Minor           |
| 6          | International Brain Research Organization (IBRO) (\$2500)    | 151879                  | 1                                | Minor           |
|            | Total Rs                                                     | 23520048                | 46                               | Ċ               |



fern College of Pharmacy

Sector No.21, Yamunanagar, Nigdi, Puna - 411 044.







Graph of Total Research Grants received from various funding agencys till date (46 projects of worth Rs. 23520048/-)





e of Pharmacy ern Col No.21, Yanunanagar, Nigol, Pune - 411 044.



)



# **7.2.5 Research Publication and Books**

Progressive Education Society's Modern College of Pharmacy, Nigdi, Pune 411044





# **Research Publications and Books**

# **Research Publications**

| Index Lis | IndexList of Research Publications by Faculty in the Year 2021-22 (82):- |  |  |  |  |  |
|-----------|--------------------------------------------------------------------------|--|--|--|--|--|
| Sr. No.   |                                                                          |  |  |  |  |  |
| 1.        | List of Research Publications by Faculty in the Year 2018-19             |  |  |  |  |  |
| 2.        | List of Research Publications by Faculty in the Year 2019-20             |  |  |  |  |  |
| 3.