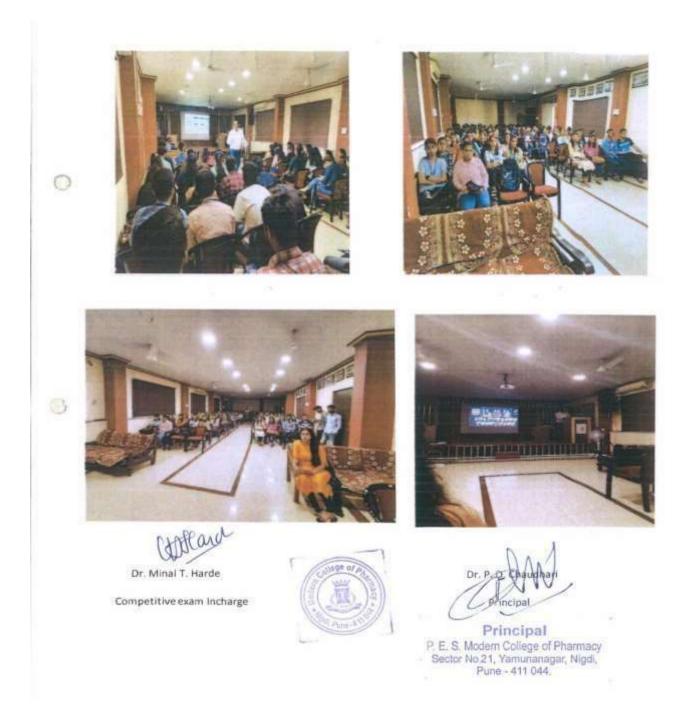

# 8. Medical coding and E-poster competition

|   |                                                                      | Progressive Education Soc<br>Modern college of Pharmacy, Ni                                                                                                                                                                                    |                                                           |         |
|---|----------------------------------------------------------------------|------------------------------------------------------------------------------------------------------------------------------------------------------------------------------------------------------------------------------------------------|-----------------------------------------------------------|---------|
|   |                                                                      | Academic Year 2019-2                                                                                                                                                                                                                           | 20                                                        |         |
|   | ٢                                                                    | REPORT FOR NATIONAL LEVEL                                                                                                                                                                                                                      | CONFERENCE                                                |         |
| 1 | Level of Conference:  <br>Date: 06/02/2020<br>Fotal no of Participan |                                                                                                                                                                                                                                                | ion"                                                      |         |
|   | Session/Time                                                         | Resource person                                                                                                                                                                                                                                | Title of talk                                             |         |
|   | 10:00 am to<br>10:30 am                                              |                                                                                                                                                                                                                                                | Inauguration key<br>note address                          |         |
|   | Session 1<br>10.30 an to<br>11:30 am                                 | Mr. Chetan P. Gawali,<br>Team Leader,<br>3Gen Consultating services Pune.                                                                                                                                                                      | Current scenario<br>and future scope in<br>medical coding |         |
|   | Session 2<br>11.30 am to<br>12.30 pm                                 | Mr. Prasad Khairnar<br>Quality Auditor,<br>HIM Coding Experts Pune.                                                                                                                                                                            | Medical coding<br>certification                           |         |
|   | Session 3<br>12.30 pm to<br>01.00 pm                                 | Mrs. Archana D. Gawade<br>Director,<br>Elite Institute of Pharma Skills<br>Pune.                                                                                                                                                               | Soft skill<br>development in<br>medical coding            |         |
|   |                                                                      | E- Poster Details                                                                                                                                                                                                                              |                                                           |         |
|   | E-Poster<br>competition<br>2:00 pm to 4<br>pm                        | <ol> <li>Hall A Evaluator: Dr. Sachin B.<br/>Scientist, Biochemical Science Divis<br/>Chemical Laboratory Pashan Road,</li> <li>Hall B Evaluator: Dr. Lata Kot<br/>Dr. D. Y. Patil Institute of Pharmace<br/>Research, Pimpri, Pune</li> </ol> | ion, CSIR-National<br>Pune<br>thapalli, Professor         |         |
|   |                                                                      | 3. Hall C Evaluator: Ms. Nirvi Gandhi, Head<br>Formulation Dept. Nulife Pharmaceutical Pvt Ltd, Pune                                                                                                                                           |                                                           |         |
|   |                                                                      | 4. Hall D Evaluator: Dr. Pravin S.<br>Professor, Trinity college of Pharma                                                                                                                                                                     | 그 맛에 좋은 가장님께 안 다섯 것은 가격이 쓰시지? ~ 아이들이 많이                   |         |
|   | 4.00 pm to<br>4.30 pm                                                | Valedictory and prize distribution fu                                                                                                                                                                                                          | inction                                                   | AND MAR |