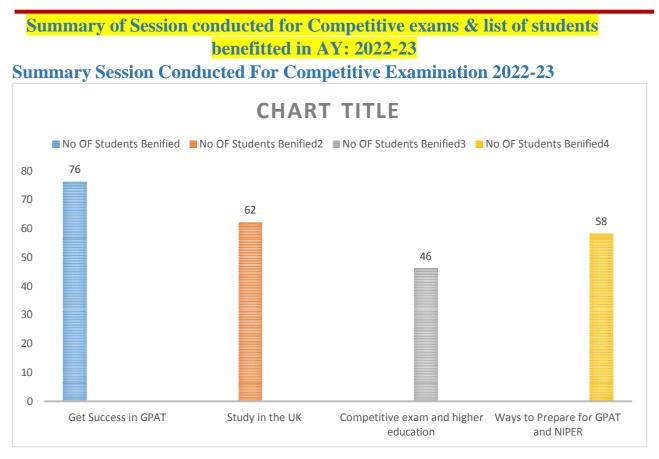

| Criteria 7: Institutional Value and Best Practices                                                                       |
|--------------------------------------------------------------------------------------------------------------------------|
| 7.2.1.4.1. Empowering Students through Placement Activities:                                                             |
| <u>2022-23</u>                                                                                                           |
| <u>2021-22</u><br>2020-21                                                                                                |
| <u>2020-21</u><br>2019-20                                                                                                |
| <u>2019-20</u><br>2018-19                                                                                                |
| 7.2.1.4.2. Career Guidance Cell and Competitive Exam Guidance                                                            |
| activities: 2022-23                                                                                                      |
| 2021-22                                                                                                                  |
| <u>2020-21</u>                                                                                                           |
| <u>2019-20</u>                                                                                                           |
| <br><u>2018-19</u>                                                                                                       |
| 7.2.1.5. Success of Competitive Exams: last 5 years                                                                      |
| 7.2.1.6. Empowering Student's Artistic Expression Through the Music<br>Club facility:                                    |
| 7.2.1.7. Awards and Recognitions of Institute:                                                                           |
| a) Academic Achievements: Gold Medal                                                                                     |
| b) Best NSS Program Officer Award- Dr. Amit S. Tapkir                                                                    |
| c) <u>Best college of SPPU</u>                                                                                           |
| d) <u>General Championship In-victa: 2019-20</u>                                                                         |
| e) <u>Winner of State Level Inter-college Vidhirang Championship</u><br>2022-23                                          |
| f) Runner up of State Level Inter-College Cricket Championship                                                           |
| 2021-22                                                                                                                  |
| g) Awards and Recognitions by other colleges:                                                                            |
|                                                                                                                          |
| 7.2.1.8. Students Achievements: (In Sports, Cultural and Co-curricular                                                   |
| Activities)                                                                                                              |
| 7.2.1.8.a. Students Achievements: awards/medals for outstanding                                                          |
| 7.2.1.8.a. <u>Students Achievements: awards/medals for outstanding</u><br>performance in Sportsactivities at University/ |
|                                                                                                                          |
| 7.2.1.8.b. <u>Students Achievements: awards/medals for outstanding</u>                                                   |
| performance in Cultural activities at                                                                                    |
| University/state/national/international level.                                                                           |
| 7.2.1.8.c.Students Achievements: awards/medals for outstanding                                                           |
| performance in Co-Curricular activities at                                                                               |
| University/state/national/international level.                                                                           |
|                                                                                                                          |

Progressive Education Society's Modern College of Pharmacy, Nigdi, Pune 411044 Back to Index

Index

| 7.2.1.4.2. Corner Cuidence Call and Competitive Even Cuidence                                       |
|-----------------------------------------------------------------------------------------------------|
| 7.2.1.4.2. Career Guidance Cell and Competitive Exam Guidance                                       |
| activities: 2022-23                                                                                 |
| <u>2021-22</u><br>2020-21                                                                           |
| $\frac{2020-21}{20210-202}$                                                                         |
| $\frac{2019-20}{2012,10}$                                                                           |
| <u>2018-19</u>                                                                                      |
| 7.2.1.5. Success of Competitive Exams: last 5 years                                                 |
| 7.2.1.6. Empowering Student's Artistic Expression Through the Music                                 |
| Club facility:                                                                                      |
| 7.2.1.7. Awards and Recognitions of Institute:                                                      |
| a) <u>Academic Achievements: Gold Medal</u>                                                         |
| b) Best NSS Program Officer Award- Dr. Amit S. Tapkir                                               |
| c) <u>Best college of SPPU</u>                                                                      |
| d) <u>General Championship In-victa: 2019-20</u>                                                    |
| e) <u>Winner of State Level Inter-college Vidhirang Championship</u>                                |
| <u>2022-23</u>                                                                                      |
| f) <u>Runner up of State Level Inter-College Cricket Championship</u>                               |
| <u>2021-22</u>                                                                                      |
| g) Awards and Recognitions by other colleges:                                                       |
|                                                                                                     |
| 7.2.1.8. Students Achievements: (In Sports, Cultural and Co-curricular                              |
| Activities)                                                                                         |
| 7.2.1.8.a. Students Achievements: awards/medals for outstanding performance in Sports activities at |
| *                                                                                                   |
| University/state/national/international level.                                                      |
| 7.2.1.8.b. Students Achievements: awards/medals for outstanding                                     |
| performance in Cultural activities at                                                               |
| University/state/national/international level.                                                      |
| 7.2.1.8.c. Students Achievements: awards/medals for outstanding                                     |
| performance in Co-Curricular activities at                                                          |
| University/state/national/international level.                                                      |
|                                                                                                     |
|                                                                                                     |