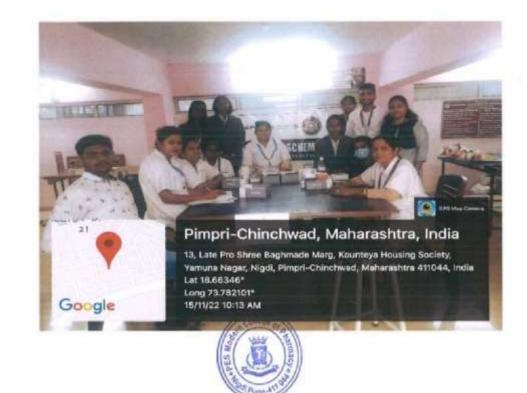

# 4. Health camp under the Mata surakshit tar Ghar surakshit and Ayushman Bharat Abhiyan

| ×  |                                  |                                                                                                                                                                           |
|----|----------------------------------|---------------------------------------------------------------------------------------------------------------------------------------------------------------------------|
|    |                                  | sive Education Society's<br>Pharmacy, Nigdi, Pune-44                                                                                                                      |
|    | cares should be realised of the  | tivity Report -2022-2023<br>ode A-SF-032                                                                                                                                  |
| 1. | Name of activity                 | Health camp under the Mata Surakshit tar<br>Ghar Surakshit and Ayushman Bharat<br>Abhiyan                                                                                 |
| 2. | Date of activity                 | 15.11.2022                                                                                                                                                                |
| 3. | Time of activity                 | 9.00 am to 11.00 am                                                                                                                                                       |
| 4. | Total no of student participants | 120                                                                                                                                                                       |
| 5. | Inauguration by                  | Dr.P.D. Chaudhari, Principle, Modern<br>College of Pharmacy, Nigdi, Pune-44                                                                                               |
| 6, | Place of activity                | PES's Modern College Of Pharmacy,<br>Nigdi, Pune-44                                                                                                                       |
| 7. | Objectives of activity           | <ul> <li>Hb check-up and medicine distribution for girls.</li> <li>ABHA card generation for all the students</li> </ul>                                                   |
| 8. | Outcome of activity              | <ul> <li>Hb check-up and medicine distribution to girls who has Hb less than 8 gm/dL was successfully done.</li> <li>ABHA card was generated for 100 students.</li> </ul> |
| 9. | Activity co- ordinator           | Dr. Rajani B. Mali                                                                                                                                                        |

#### PHOTOS OF ACTIVITY :

0