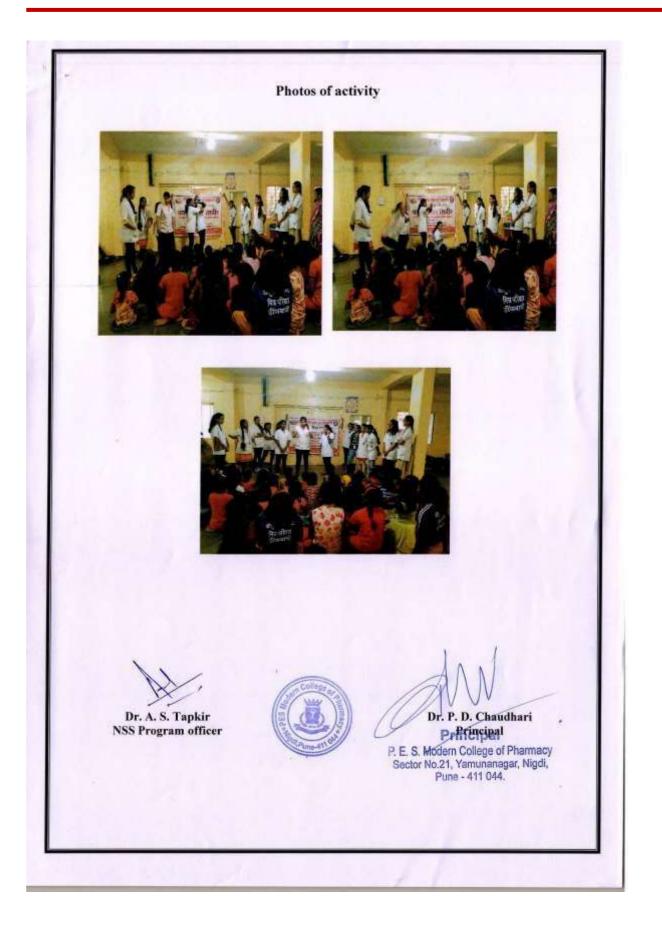

#### 6. Constitution Day Celebration

|    | Madam C                          | P. E. Society's<br>ollege of Pharmacy, Nigdi, Pune-44                                                                                                                                                                                                                                                                                                                                                                                                                                                                                                                                                                                                                                                                                                                                                                                                                                                                                                                                                                                                                                                                                                                                                                                                                                                                                                                                                                                                                                                                                                                                                                                                                                                                                                                                                                                                                                                                                                                                                                                                                                                                          |
|----|----------------------------------|--------------------------------------------------------------------------------------------------------------------------------------------------------------------------------------------------------------------------------------------------------------------------------------------------------------------------------------------------------------------------------------------------------------------------------------------------------------------------------------------------------------------------------------------------------------------------------------------------------------------------------------------------------------------------------------------------------------------------------------------------------------------------------------------------------------------------------------------------------------------------------------------------------------------------------------------------------------------------------------------------------------------------------------------------------------------------------------------------------------------------------------------------------------------------------------------------------------------------------------------------------------------------------------------------------------------------------------------------------------------------------------------------------------------------------------------------------------------------------------------------------------------------------------------------------------------------------------------------------------------------------------------------------------------------------------------------------------------------------------------------------------------------------------------------------------------------------------------------------------------------------------------------------------------------------------------------------------------------------------------------------------------------------------------------------------------------------------------------------------------------------|
|    |                                  | LAR ACTIVITY REPORT 2022-2023                                                                                                                                                                                                                                                                                                                                                                                                                                                                                                                                                                                                                                                                                                                                                                                                                                                                                                                                                                                                                                                                                                                                                                                                                                                                                                                                                                                                                                                                                                                                                                                                                                                                                                                                                                                                                                                                                                                                                                                                                                                                                                  |
| 1. | Name of activity                 | Constitution Day Celebration                                                                                                                                                                                                                                                                                                                                                                                                                                                                                                                                                                                                                                                                                                                                                                                                                                                                                                                                                                                                                                                                                                                                                                                                                                                                                                                                                                                                                                                                                                                                                                                                                                                                                                                                                                                                                                                                                                                                                                                                                                                                                                   |
| 2. | Date of activity                 | 26.11.2022                                                                                                                                                                                                                                                                                                                                                                                                                                                                                                                                                                                                                                                                                                                                                                                                                                                                                                                                                                                                                                                                                                                                                                                                                                                                                                                                                                                                                                                                                                                                                                                                                                                                                                                                                                                                                                                                                                                                                                                                                                                                                                                     |
| 3. | Time                             | 12 PM-5PM                                                                                                                                                                                                                                                                                                                                                                                                                                                                                                                                                                                                                                                                                                                                                                                                                                                                                                                                                                                                                                                                                                                                                                                                                                                                                                                                                                                                                                                                                                                                                                                                                                                                                                                                                                                                                                                                                                                                                                                                                                                                                                                      |
| 4. | Total no students<br>participate | 75                                                                                                                                                                                                                                                                                                                                                                                                                                                                                                                                                                                                                                                                                                                                                                                                                                                                                                                                                                                                                                                                                                                                                                                                                                                                                                                                                                                                                                                                                                                                                                                                                                                                                                                                                                                                                                                                                                                                                                                                                                                                                                                             |
| 5. | Occasion of activity             | National Law Day / Constitution Day Celebration                                                                                                                                                                                                                                                                                                                                                                                                                                                                                                                                                                                                                                                                                                                                                                                                                                                                                                                                                                                                                                                                                                                                                                                                                                                                                                                                                                                                                                                                                                                                                                                                                                                                                                                                                                                                                                                                                                                                                                                                                                                                                |
| 6. | Inauguration by                  | Mr. Prashant Pawar<br>Mr. Shivraj Mane.<br>Ms. Mayuri Khaparede.                                                                                                                                                                                                                                                                                                                                                                                                                                                                                                                                                                                                                                                                                                                                                                                                                                                                                                                                                                                                                                                                                                                                                                                                                                                                                                                                                                                                                                                                                                                                                                                                                                                                                                                                                                                                                                                                                                                                                                                                                                                               |
| 7. | Place of activity                | Yamuna Nagar Nigdi Pune Maharashtra 411044                                                                                                                                                                                                                                                                                                                                                                                                                                                                                                                                                                                                                                                                                                                                                                                                                                                                                                                                                                                                                                                                                                                                                                                                                                                                                                                                                                                                                                                                                                                                                                                                                                                                                                                                                                                                                                                                                                                                                                                                                                                                                     |
| 8. | Objectives of activity           | To aware students regarding Democratic Republic<br>and a welfare state committed to secure justice,<br>liberty and equality for the people and for<br>promoting fraternity, dignity of the individual and<br>unity and integrity of the nation.<br>To take pledge of our constitution day.<br>Students should participate in debate competition.                                                                                                                                                                                                                                                                                                                                                                                                                                                                                                                                                                                                                                                                                                                                                                                                                                                                                                                                                                                                                                                                                                                                                                                                                                                                                                                                                                                                                                                                                                                                                                                                                                                                                                                                                                               |
| 9. | Outcome of activity              | All the students were taken the pledge.<br>All the students understood their rights being as<br>Indian citizen.<br>Many students were participated on different topics<br>of debate on constitution day.                                                                                                                                                                                                                                                                                                                                                                                                                                                                                                                                                                                                                                                                                                                                                                                                                                                                                                                                                                                                                                                                                                                                                                                                                                                                                                                                                                                                                                                                                                                                                                                                                                                                                                                                                                                                                                                                                                                       |
| 10 | Activity co-<br>coordinator      | Mr. R.M.Gurav.<br>Ms. P.V.Bagade                                                                                                                                                                                                                                                                                                                                                                                                                                                                                                                                                                                                                                                                                                                                                                                                                                                                                                                                                                                                                                                                                                                                                                                                                                                                                                                                                                                                                                                                                                                                                                                                                                                                                                                                                                                                                                                                                                                                                                                                                                                                                               |
|    |                                  | College or or other of the second sec |