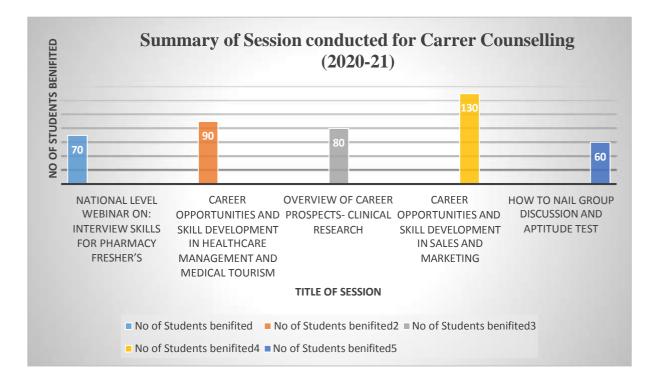

|







Criteria 7: Institutional Value and Best Practices



### Lectures for Career Counselling in AY: 2020-21

| Sr. No |                                                                    |
|--------|--------------------------------------------------------------------|
| A      | Summary of Session conducted for Career Counselling & list of      |
|        | students benefitted in AY: 2020-21                                 |
| В      | Documents of the events( attendance sheet, Report with photograph) |
| 1.     | National level webinar on Interview skills for pharmacy fresher's  |



fem College of Pharmacy or No.21, Yamunanagar, Nigdi, Puna - 411 044.





# Summary of Session conducted for Career Counselling & list of students benefitted in AY: 2020-21



| SR. NO. | TITLE OF SESSION                                | NO OF     |
|---------|-------------------------------------------------|-----------|
|         |                                                 | STUDENTS  |
|         |                                                 | BENIFITED |
| 1.      | National level Webinar on: Interview Skills for | 70        |
|         | Pharmacy Fresher's                              |           |
| 2.      | Career opportunities and skill development in   | 90        |
|         | healthcare management and medical tourism       |           |
| 3.      | Overview of career prospects- Clinical research | 80        |
| 4.      | Career opportunities and skill development in   | 130       |
|         | sales and marketing