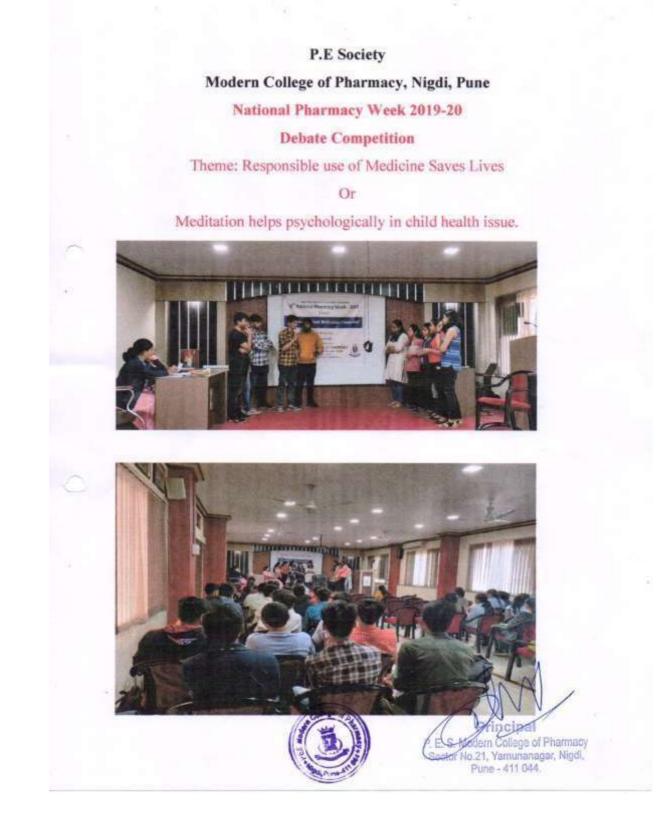

# 7.2: Best Practices:

# Best Practice 1: Fostering Holistic Student Development through Community Engagement: Index

|            | mutx                                                                   |
|------------|------------------------------------------------------------------------|
| Sr. No.    | File Description                                                       |
| Criteria 7 | Institutional Value and Best Practices:                                |
| 7.2        | Best Practices:                                                        |
| 7.2.1.     | Best Practice 1: Fostering Holistic Student Development through        |
|            | Community Engagement:                                                  |
|            | 7.2.1.1. Students Participation in various activities through National |
|            | Service Scheme For Nurturing Comprehensive Growth and                  |
|            | Engagement:                                                            |
|            | <u>2022-23</u>                                                         |
|            | <u>2021-22</u>                                                         |
|            | <u>2020-21</u>                                                         |
|            | <u>2019-20</u>                                                         |
|            | <u>2018-19</u>                                                         |
|            | 7.2.1.2 Students Participation in various activities through National  |
|            | Pharmacy Week:                                                         |
|            | <u>2022-23</u>                                                         |
|            | 2021-22                                                                |
|            | <u>2020-21</u>                                                         |
|            | 2019-20                                                                |
|            | 2018-19                                                                |
|            | 7.2.1.3 NPTEL Swayam MOOC course (National Programme on                |
|            | Technology Enhanced Learning) for students as well as faculty to       |
|            | promote anytime anywhere learning.                                     |
|            | 2022-23                                                                |
|            | <u>2021-22</u>                                                         |
|            | <u>2020-21</u><br>2010-20                                              |
|            | <u>2019-20</u><br>2010-10                                              |
|            | <u>2018-19</u>                                                         |

#### 7.2: Best Practices:

Best Practice 1: Fostering Holistic Student Development through Community Engagement:

|            | Index                                                                   |
|------------|-------------------------------------------------------------------------|
| Sr. No.    | File Description                                                        |
| Criteria 7 | Institutional Value and Best Practices:                                 |
| 7.2        | Best Practices:                                                         |
| 7.2.1.     | Best Practice 1: Fostering Holistic Student Development through         |
|            | Community Engagement:                                                   |
|            | 7.2.1.1. Students Participation in various activities through National  |
|            | Service Scheme For Nurturing Comprehensive Growth and                   |
|            | Engagement                                                              |
|            | 2022-23                                                                 |
|            | 2021-22                                                                 |
|            | 2020-21                                                                 |
|            | 2019-20                                                                 |
|            | 2018-19                                                                 |
|            | 7.2.1.2 Students Participation in various activities through National   |
|            | Pharmacy Week:                                                          |
|            | 2022-23                                                                 |
|            | 2021-22                                                                 |
|            | 2020-21                                                                 |
|            | 2019-20                                                                 |
|            | 2018-19                                                                 |
|            | 7.2.1.3 NPTEL Swayam MOOC course (National Programme on                 |
|            | Technology Enhanced Learning) for students as well as faculty to        |
|            | promote anytime anywhere learning.                                      |
|            | 2022-23                                                                 |
|            | 2021-22                                                                 |
|            | 2020-21                                                                 |
|            | 2019-20                                                                 |
|            | 2018-19<br>7.2.1.4.1. Empowering Students through Placement Activities: |
|            | 2022-23                                                                 |
|            | 2022-23<br>2021-22                                                      |
|            | 2020-21                                                                 |
|            | 2019-20                                                                 |
|            | 2018-19                                                                 |
|            | 201012                                                                  |