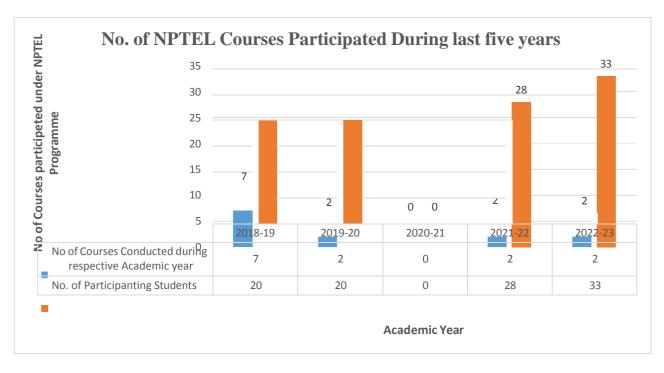

# Best Practice 1: Fostering Holistic Student Development through Community Engagement: Index

|            | mutx                                                                   |
|------------|------------------------------------------------------------------------|
| Sr. No.    | File Description                                                       |
| Criteria 7 | Institutional Value and Best Practices:                                |
| 7.2        | Best Practices:                                                        |
| 7.2.1.     | Best Practice 1: Fostering Holistic Student Development through        |
|            | Community Engagement:                                                  |
|            | 7.2.1.1. Students Participation in various activities through National |
|            | Service Scheme For Nurturing Comprehensive Growth and                  |
|            | Engagement:                                                            |
|            | <u>2022-23</u>                                                         |
|            | <u>2021-22</u>                                                         |
|            | <u>2020-21</u>                                                         |
|            | <u>2019-20</u>                                                         |
|            | <u>2018-19</u>                                                         |
|            | 7.2.1.2 Students Participation in various activities through National  |
|            | Pharmacy Week:                                                         |
|            | <u>2022-23</u>                                                         |
|            | 2021-22                                                                |
|            | <u>2020-21</u>                                                         |
|            | 2019-20                                                                |
|            | 2018-19                                                                |
|            | 7.2.1.3 NPTEL Swayam MOOC course (National Programme on                |
|            | Technology Enhanced Learning) for students as well as faculty to       |
|            | promote anytime anywhere learning.                                     |
|            | 2022-23                                                                |
|            | <u>2021-22</u>                                                         |
|            | <u>2020-21</u><br>2010-20                                              |
|            | <u>2019-20</u><br>2010-10                                              |
|            | <u>2018-19</u>                                                         |

#### 7.2: Best Practices:

Best Practice 1: Fostering Holistic Student Development through Community Engagement:

|            | Index                                                                   |
|------------|-------------------------------------------------------------------------|
| Sr. No.    | File Description                                                        |
| Criteria 7 | Institutional Value and Best Practices:                                 |
| 7.2        | Best Practices:                                                         |
| 7.2.1.     | Best Practice 1: Fostering Holistic Student Development through         |
|            | Community Engagement:                                                   |
|            | 7.2.1.1. Students Participation in various activities through National  |
|            | Service Scheme For Nurturing Comprehensive Growth and                   |
|            | Engagement                                                              |
|            | 2022-23                                                                 |
|            | 2021-22                                                                 |
|            | 2020-21                                                                 |
|            | 2019-20                                                                 |
|            | 2018-19                                                                 |
|            | 7.2.1.2 Students Participation in various activities through National   |
|            | Pharmacy Week:                                                          |
|            | 2022-23                                                                 |
|            | 2021-22                                                                 |
|            | 2020-21                                                                 |
|            | 2019-20                                                                 |
|            | 2018-19                                                                 |
|            | 7.2.1.3 NPTEL Swayam MOOC course (National Programme on                 |
|            | Technology Enhanced Learning) for students as well as faculty to        |
|            | promote anytime anywhere learning.                                      |
|            | 2022-23                                                                 |
|            | 2021-22                                                                 |
|            | 2020-21                                                                 |
|            | 2019-20                                                                 |
|            | 2018-19<br>7.2.1.4.1. Empowering Students through Placement Activities: |
|            | 2022-23                                                                 |
|            | 2022-23<br>2021-22                                                      |
|            | 2020-21                                                                 |
|            | 2019-20                                                                 |
|            | 2018-19                                                                 |
|            | 201012                                                                  |