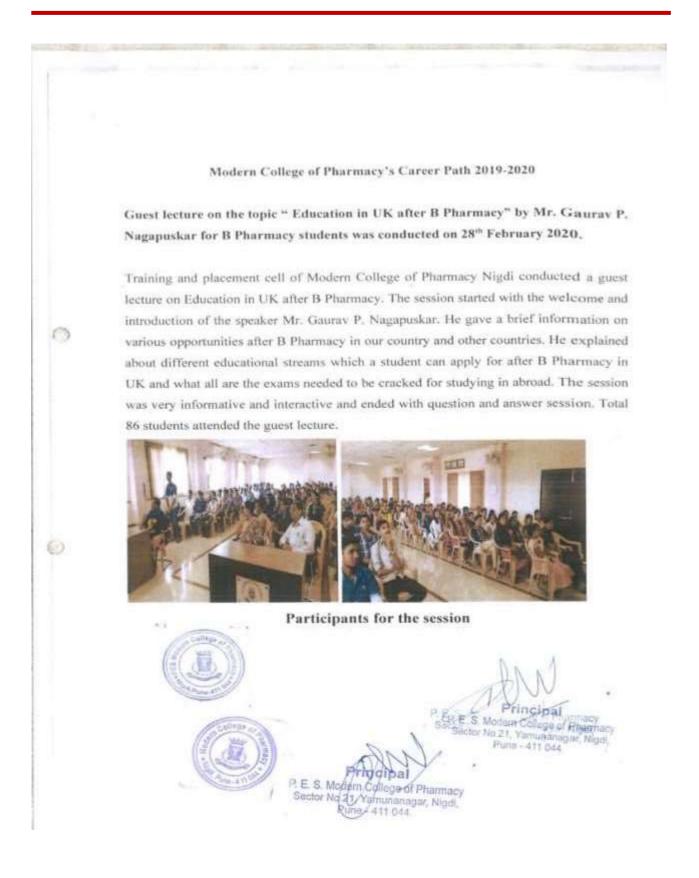

# 8. Medical coding and E-poster competition

|   |                                                                      | Progressive Education Soc<br>Modern college of Pharmacy, Ni                                                                                                                                                                                    |                                                           |         |
|---|----------------------------------------------------------------------|------------------------------------------------------------------------------------------------------------------------------------------------------------------------------------------------------------------------------------------------|-----------------------------------------------------------|---------|
|   |                                                                      | Academic Year 2019-2                                                                                                                                                                                                                           | 20                                                        |         |
|   | ٢                                                                    | REPORT FOR NATIONAL LEVEL                                                                                                                                                                                                                      | CONFERENCE                                                |         |
| 1 | Level of Conference:  <br>Date: 06/02/2020<br>Fotal no of Participan |                                                                                                                                                                                                                                                | ion"                                                      |         |
|   | Session/Time                                                         | Resource person                                                                                                                                                                                                                                | Title of talk                                             |         |
|   | 10:00 am to<br>10:30 am                                              |                                                                                                                                                                                                                                                | Inauguration key<br>note address                          |         |
|   | Session 1<br>10.30 an to<br>11:30 am                                 | Mr. Chetan P. Gawali,<br>Team Leader,<br>3Gen Consultating services Pune.                                                                                                                                                                      | Current scenario<br>and future scope in<br>medical coding |         |
|   | Session 2<br>11.30 am to<br>12.30 pm                                 | Mr. Prasad Khairnar<br>Quality Auditor,<br>HIM Coding Experts Pune.                                                                                                                                                                            | Medical coding<br>certification                           |         |
|   | Session 3<br>12.30 pm to<br>01.00 pm                                 | Mrs. Archana D. Gawade<br>Director,<br>Elite Institute of Pharma Skills<br>Pune.                                                                                                                                                               | Soft skill<br>development in<br>medical coding            |         |
|   |                                                                      | E- Poster Details                                                                                                                                                                                                                              |                                                           |         |
|   | E-Poster<br>competition<br>2:00 pm to 4<br>pm                        | <ol> <li>Hall A Evaluator: Dr. Sachin B.<br/>Scientist, Biochemical Science Divis<br/>Chemical Laboratory Pashan Road,</li> <li>Hall B Evaluator: Dr. Lata Kot<br/>Dr. D. Y. Patil Institute of Pharmace<br/>Research, Pimpri, Pune</li> </ol> | ion, CSIR-National<br>Pune<br>thapalli, Professor         |         |
|   |                                                                      | 3. Hall C Evaluator: Ms. Nirvi Gandhi, Head<br>Formulation Dept. Nulife Pharmaceutical Pvt Ltd, Pune                                                                                                                                           |                                                           |         |
|   |                                                                      | 4. Hall D Evaluator: Dr. Pravin S.<br>Professor, Trinity college of Pharma                                                                                                                                                                     | 그 맛에 좋은 가장님께 안 다섯 것은 가격이 쓰시지? ~ 아이들이 많이                   |         |
|   | 4.00 pm to<br>4.30 pm                                                | Valedictory and prize distribution fu                                                                                                                                                                                                          | inction                                                   | AND MAR |