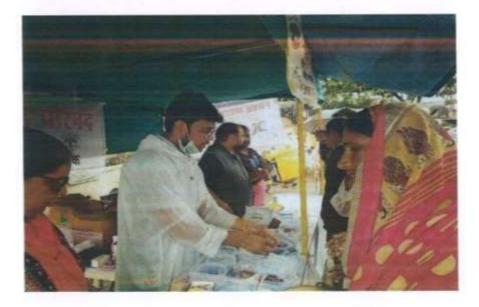

# 3.Hemoglobin Checkup and ABHA card Drive

|   |     | Contraction of the second        | P. E. Society's                                                                                                                                                                                                                                                         |  |
|---|-----|----------------------------------|-------------------------------------------------------------------------------------------------------------------------------------------------------------------------------------------------------------------------------------------------------------------------|--|
|   |     |                                  | bllege of Pharmacy, Nigdi, Pune-44                                                                                                                                                                                                                                      |  |
|   | -   |                                  |                                                                                                                                                                                                                                                                         |  |
|   | 1.  | Name of activity                 | Hemoglobin checkup and ABHA card - DRIVE                                                                                                                                                                                                                                |  |
|   | 2.  | Date of activity                 | 09.11.2022                                                                                                                                                                                                                                                              |  |
|   | 3.  | Time                             | 10AM -4 PM                                                                                                                                                                                                                                                              |  |
|   | 4.  | Total no students<br>participate | 100                                                                                                                                                                                                                                                                     |  |
|   | 5.  | Occasion of activity             | Hemoglobin checkup of Girls and women faculty members.                                                                                                                                                                                                                  |  |
|   | 6.  | Inauguration by                  | Ms. Priyanka Bagade                                                                                                                                                                                                                                                     |  |
|   | 7.  | Place of activity                | Yamuna Nagar Nigdi Pune Maharashtra 411044                                                                                                                                                                                                                              |  |
|   | 8.  | Objectives of activity           | To check the Hemoglobin of all the girls and ladies<br>faculty in the college.<br>Distribution of Vit B12 and Iron tablets to anemic<br>students and faculty.<br>To get ABHA card to every student in the college<br>for gating the benefits of ayushman bharat yojana. |  |
| 2 | 9.  | Outcome of activity              | All the girls hemoglobin testing is completed and<br>the girls students who are having less than 10<br>Hemoglobin, for that girls Iron tablets has been<br>distributed by PCMC hospital.<br>Many students got ABHA card to take advantage of<br>Ayushman Bharat Yojana. |  |
|   | 10, | Activity co-                     | Mr. R.M.Gurav.                                                                                                                                                                                                                                                          |  |
|   |     | coordinator                      | Ms. P.V.Bagade.                                                                                                                                                                                                                                                         |  |
|   |     |                                  | College or Annual State                                                                                                                                                                                                                                                 |  |