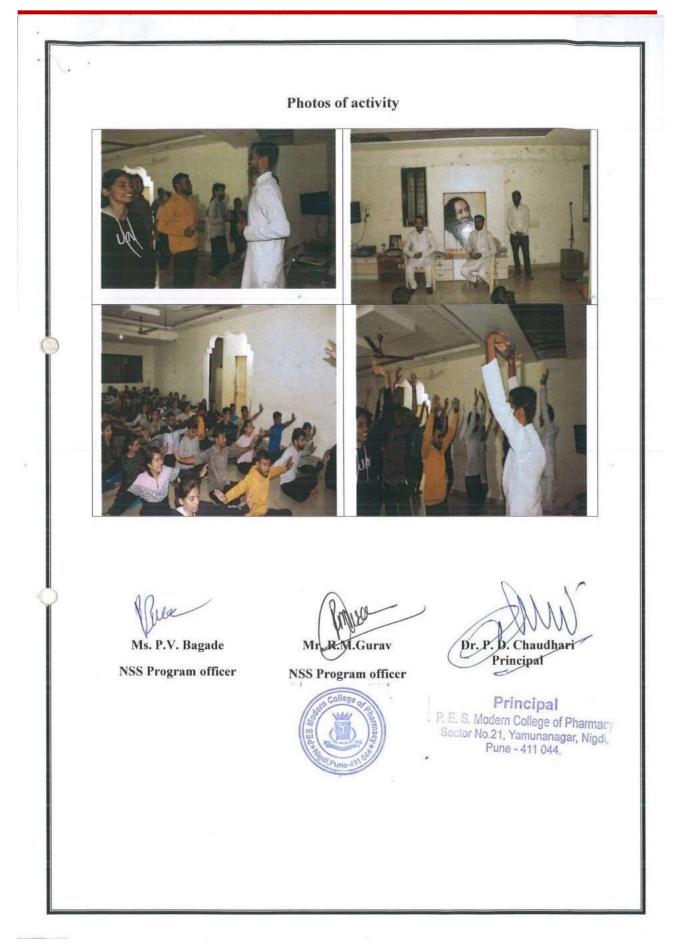

life.<br>To aware students regarding which type of different<br>exercise we have to perform by controlling breathing<br>for appropriate time to get good health.<br>To know thestudents regarding various types of<br>meditations required to get proper peace of mind. |
| 9, | Outcome of activity                                       | Students were realized the benefits of meditation and<br>peace of mind.<br>Students realized the role of concentration and<br>mediatrons regularity and practice to achieve goal in                                                                                                                                                                                                                                                                                   |













Progressive Education Society's Modern College of Pharmacy, Nigdi, Pune 411044
Back to Index





Students Participation in various activities through National Service Scheme for Nurturing Comprehensive Growth and Engagement:

Academic Year: 2021-22





# NSS Activities Academic Year: 2021-22

| Sr. No. | Title of Activity                       |
|---------|-----------------------------------------|
| 1.      | "Catch the Rain" national level webinar |
| 2.      | University level clean India camp       |
| 3.      | Mazi vasundhara Abhiyaan                |
| 4.      | Gram Swachhta Abhiyaan                  |
| 5.      | Tree plantation                         |
| б.      | Water and Soil analysis                 |

Back to NSS Activities Index









NSS Activities Academic Year: 2