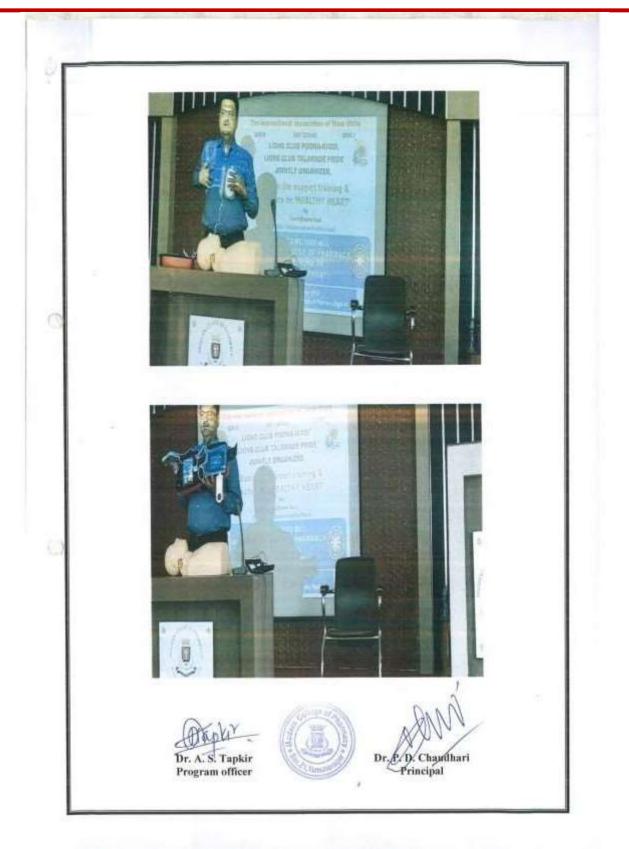

Progressive Education Society's Modern College of Pharmacy, Nigdi, Pune 411044 Back to Index

Back to Main Index

7.2 Best Practices:
Title of the practice:
Best Practice 1: Fostering Holistic Student Development through
Community Engagement:
Students Participation in various activities through National Service

Scheme for Nurturing Comprehensive Growth and Engagement

Academic Year wise all activities and reports of last five years

| Academic<br>Year    | 2022-23   | 2021-22   | 2020-21   | 2019-20   | 2018-19   | Total |
|---------------------|-----------|-----------|-----------|-----------|-----------|-------|
| No of<br>Activities | <u>15</u> | <u>06</u> | <u>08</u> | <u>10</u> | <u>11</u> | 35    |

Criteria 7: Institutional Value and Best Practices

7.2 Best Practices:

Title of the practice:

Best Practice 1: Fostering Holistic Student Development through Community Engagement:

7.2.1.1. Students Participation in various activities through National Service Scheme for Nurturing Comprehensive Growth and Engagement

Academic Year wise all activities and reports of last five years

| Academic<br>Year    | 2022-23 | 2021-22 | 2020-21   | 2019-20 | 2018-19 | Total |
|---------------------|---------|---------|-----------|---------|---------|-------|
| No of<br>Activities | 15      | 06      | <u>08</u> | 10      | 11      | 35    |