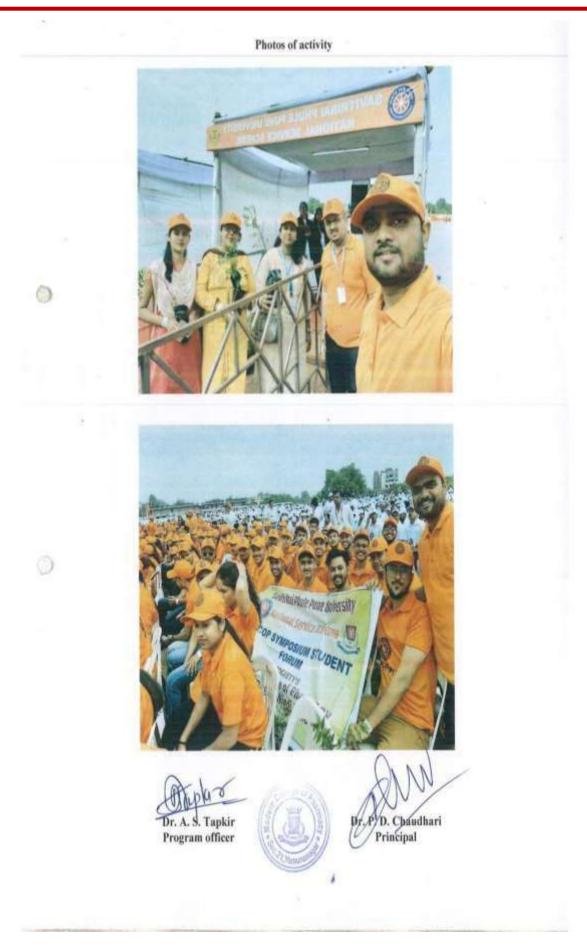

vity              | Above said objective achived and created Guinness<br>World record by distributing 16,631 saplings of<br>neem to volunteers of the National Service Scheme<br>(NSS).                                                                                                                                                                                                        |
| 10. | Activity co-<br>coordinator      | Prof. Mr. A. S. Tapkir                                                                                                                                                                                                                                                                                                                                                     |













#### 2. Swachha wari-swastha wari- nirmal wari-harit wari leaf patravali vatap







#### P. E. Society's Modern College of Pharmacy, Nigdi, Pune-44

| 1.  | Name of activity                 | Swachha Wari-Swastha Wari-Nirmal Wari-Hareet War<br>AbhiyanVishva Hindu Parishad and MCOP jointly<br>organized distribution of medicine camp |
|-----|----------------------------------|----------------------------------------------------------------------------------------------------------------------------------------------|
| 2.  | Date of activity                 | 22 June to 13 July 2019                                                                                                                      |
| 3.  | Time                             | 8 am to 11 am