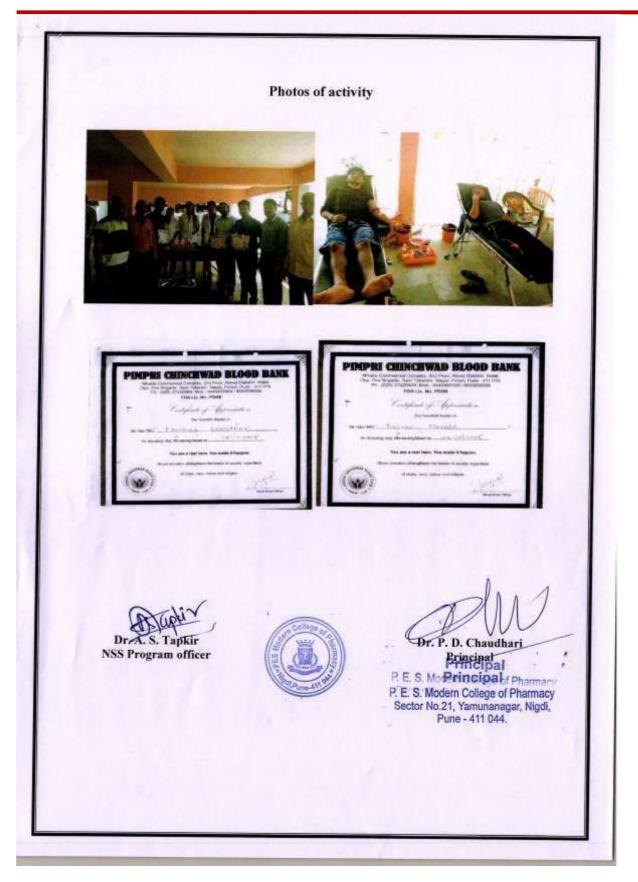

#### 1. Blood Donation Camp

k

## Criteria 7: Institutional Value and Best Practices

|                | Ca                                                                                                                 |                                          |
|----------------|--------------------------------------------------------------------------------------------------------------------|------------------------------------------|
|                | ACHARYA ANAN<br>PUNE BLOO                                                                                          |                                          |
| and the second |                                                                                                                    |                                          |
|                | 191/192 Sadashiv Peth, S. M. Joshi Foundation, I<br>Tel. : (020) 2453 7627 Mobile : 7709986418 E<br>LIC No. : PD - | Email : aapunebloodbank@gmail.com        |
|                | Certifi                                                                                                            | cate                                     |
|                | congu                                                                                                              |                                          |
|                | This is to Certi                                                                                                   | fy that                                  |
| N              | ISS Unit, Modern College C                                                                                         | OF Pharmacy, Nigdi, Pune                 |
|                | arranged a blood donation car                                                                                      | , .                                      |
| on03/0         | 3/2022 and 50                                                                                                      | _persons donated blood on this occasion. |
| 1              | Ve sincerely thank the organisers as g                                                                             | giving blood is the gift of life.        |
|                |                                                                                                                    | 2. Chair                                 |
|                |                                                                                                                    | Shantilal Suratwala                      |