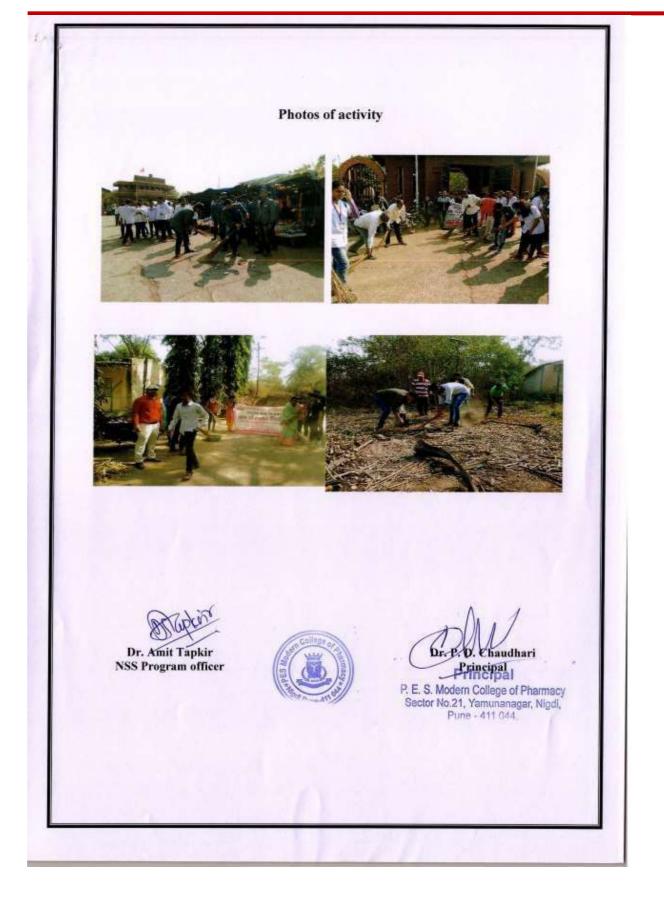

| To clean the premises of At post Shirgaon Tal.<br>Mawal, Dist Pune.<br>To make the students aware about the cleaning.                                                                                                                   |
| 9.  | Outcome of activity              | Shirgaon Premises has been free from unwanted<br>dusty materials and students got idea regarding<br>importance of cleaning activity to keep good<br>environment.                                                                        |
| 10. | Activity co-<br>coordinator      | Dr. Amit Tapkir                                                                                                                                                                                                                         |











## 2. Save Water Save Environment Camp







## P. E. Society's Modern College of Pharmacy, Nigdi, Pune-44

### NSS REGULAR ACTIVITY REPORT 2018-2019

| le: | Name of activity                 | Save water save environment camp-wall paintings for<br>giving message to save water and environment. |
|-----|----------------------------------|------------------------------------------------------------------------------------------------------|
| 2.  | Date of activity                 | 12/03/2019                                                                                           |
| 3.  | Time                             | 10 am-12 pm                                                                                          |
| 4.  | Total no students<br>participate | 20