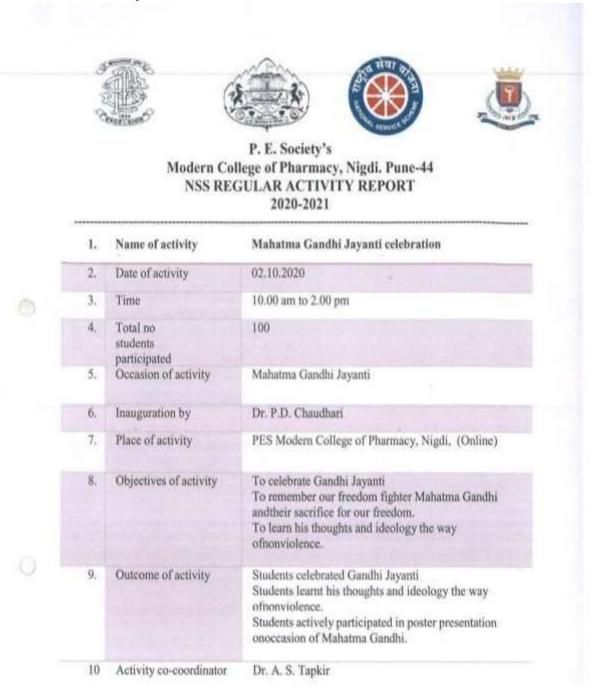

# 3.Hemoglobin Checkup and ABHA card Drive

|   |     | Contraction of the second        | P. E. Society's                                                                                                                                                                                                                                                         |  |
|---|-----|----------------------------------|-------------------------------------------------------------------------------------------------------------------------------------------------------------------------------------------------------------------------------------------------------------------------|--|
|   |     |                                  | bllege of Pharmacy, Nigdi, Pune-44                                                                                                                                                                                                                                      |  |
|   | -   |                                  |                                                                                                                                                                                                                                                                         |  |
|   | 1.  | Name of activity                 | Hemoglobin checkup and ABHA card - DRIVE                                                                                                                                                                                                                                |  |
|   | 2.  | Date of activity                 | 09.11.2022                                                                                                                                                                                                                                                              |  |
|   | 3.  | Time                             | 10AM -4 PM                                                                                                                                                                                                                                                              |  |
|   | 4.  | Total no students<br>participate | 100                                                                                                                                                                                                                                                                     |  |
|   | 5.  | Occasion of activity             | Hemoglobin checkup of Girls and women faculty members.                                                                                                                                                                                                                  |  |
|   | 6.  | Inauguration by                  | Ms. Priyanka Bagade                                                                                                                                                                                                                                                     |  |
|   | 7.  | Place of activity                | Yamuna Nagar Nigdi Pune Maharashtra 411044                                                                                                                                                                                                                              |  |
|   | 8.  | Objectives of activity           | To check the Hemoglobin of all the girls and ladies<br>faculty in the college.<br>Distribution of Vit B12 and Iron tablets to anemic<br>students and faculty.<br>To get ABHA card to every student in the college<br>for gating the benefits of ayushman bharat yojana. |  |
| 2 | 9.  | Outcome of activity              | All the girls hemoglobin testing is completed and<br>the girls students who are having less than 10<br>Hemoglobin, for that girls Iron tablets has been<br>distributed by PCMC hospital.<br>Many students got ABHA card to take advantage of<br>Ayushman Bharat Yojana. |  |
|   | 10, | Activity co-                     | Mr. R.M.Gurav.                                                                                                                                                                                                                                                          |  |
|   |     | coordinator                      | Ms. P.V.Bagade.                                                                                                                                                                                                                                                         |  |
|   |     |                                  | College or Annual State                                                                                                                                                                                                                                                 |  |