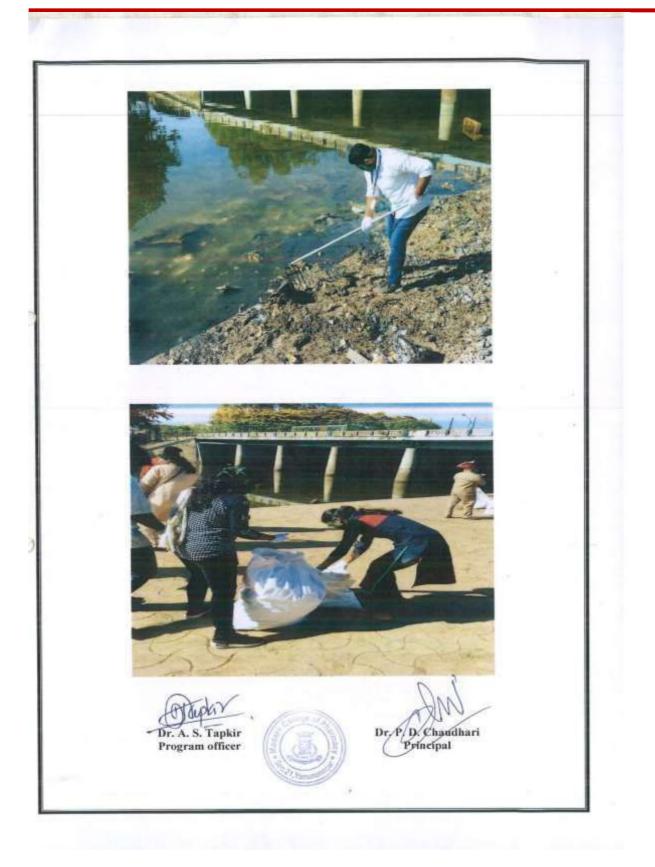

|       |                         | Photos of activity                                 |











# 5. Sinhagadh Fort cleaning camp

|     | A A A A A A A A A A A A A A A A A A A |                                                                                      |
|-----|---------------------------------------|--------------------------------------------------------------------------------------|
|     |                                       | P. E. Society's<br>lege of Pharmacy, Nigdi, Pune-44                                  |
| ı.  | Name of activity                      | Sinhgad Fort Cleaning Camp and conservation of<br>fort                               |
| 2.  | Date of activity                      | 23.02.2020                                                                           |
| 3.  | Time                                  | 7 am to 5 pm