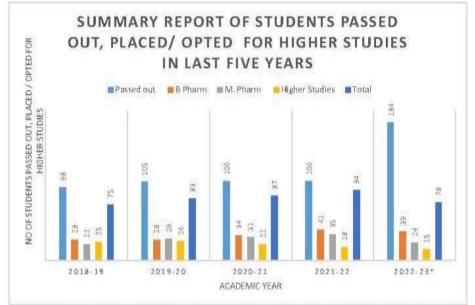

| Pass | Placed |
|                  | out  |        | out  |        | out  |        | out  |        | out  |        |
| <b>B</b> Pharm   | 64   | 28     | 65   | 28     | 64   | 34     | 62   | 41     | 124  | 39     |
| M Pharm          | 34   | 22     | 40   | 29     | 42   | 31     | 44   | 35     | 60   | 24     |
| Higher           |      | 25     |      | 26     |      | 22     |      | 18     |      | 15     |
| Studies          |      |        |      |        |      |        |      |        |      |        |
| Total            | 98   | 75     | 105  | 83     | 106  | 87     | 106  | 94     | 184  | 78     |







## 7.2.1.4.1. Empowering Students through Placement Activities:

## Summary Report of student's got Passout, Placements / Appeared for higher studies in last 5 years



\* ACADEMIC YEAR 2022-23 PLACEMENT AND HIGHER STUDIES IS IN PROCESS

| Academic          | 20          | 18-19  | 2           | 019-20 | 2           | 020-21 | 20          | 21-22  | 20          | 22-23  |
|-------------------|-------------|--------|-------------|--------|-------------|--------|-------------|--------|-------------|--------|
| Year              | Pass<br>out | Placed |
| B Pharm           | 64          | 28     | 65          | 28     | 64          | 34     | 62          | 41     | 124         | 39     |
| M Pharm           | 34          | 22     | 40          | 29     | 42          | 31     | 44          | 35     | 60          | 24     |
| Higher<br>Studies |             | 25     | **          | 26     | **          | 22     |             | 18     | ï           | 15     |