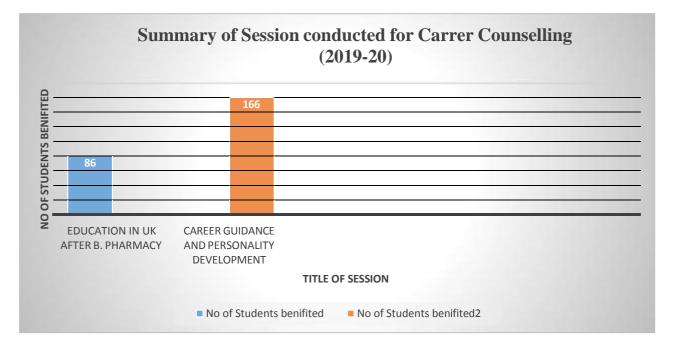

| students benefitted in AY: 2019-20                            |  |  |  |
| В                                                      | Documents of the events(Attendance sheet, Report with         |  |  |  |
|                                                        | photograph)                                                   |  |  |  |
| 1.                                                     | Education in UK after B Pharmacy                              |  |  |  |



nc dern College of Pharmacy Sector No.21, Yamunanagar, Nigdi, Pune - 411 044.

Progressive Education Society's Modern College of Pharmacy, Nigdi, Pune 411044 Back to Index





## Summary of Session conducted for Career Counselling & list of students benefitted in AY: 2019-20



| SR. NO. | TITLE OF SESSION                            | NO OF     |
|---------|---------------------------------------------|-----------|
|         |                                             | STUDENTS  |
|         |                                             | BENIFITED |
| 1.      | Education in UK after B. Pharmacy           | 86        |
| 2.      | Career guidance and Personality Development | 166       |







| SR. NO. | TITLE OF SESSION                            | NO OF     |
|---------|---------------------------------------------|-----------|
|         |                                             | STUDENTS  |
|         |                                             | BENIFITED |
| 1,      | Education in UK after B. Pharmacy           | 86        |
| 2.      | Career gu