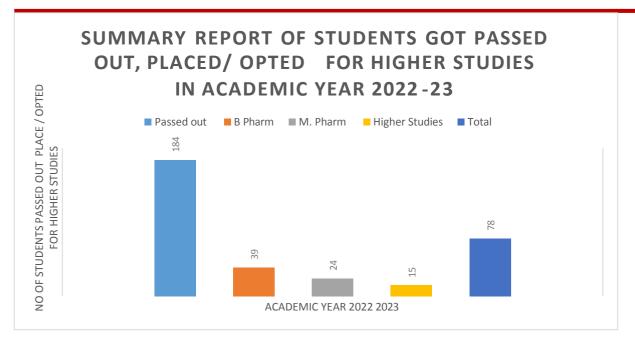

-----------------------|
| 1.      | Summary of Placement for Academic Year 2022-23 |
| 2.      | Summary of Placement for Academic Year 2021-22 |
| 3,      | Summary of Placement for Academic Year 2020-21 |
| 4.      | Summary of Placement for Academic Year 2019-20 |
| 5.      | Summary of Placement for Academic Year 2018-19 |



Progressive Education Society's Modern College of Pharmacy, Nigdi, Pune 411044 Back to Index





# Summary of Placement for Academic Year 2022-2023





| Academic Year  | 2022-23 |        |  |  |
|----------------|---------|--------|--|--|
|                | Passout | Placed |  |  |
| B Pharm        | 124     | 39     |  |  |
| M Pharm        | 60      | 24     |  |  |
| Higher Studies |         | 15     |  |  |
| Total          | 184     | 78     |  |  |







| Academic Year  | 2022-23 |        |  |  |  |
|----------------|---------|--------|--|--|--|
|                | Passout | Placed |  |  |  |
| <b>B</b> Pharm | 124     | 39     |  |  |  |
| M Pharm        | 60      | 24     |  |  |  |
| Higher Studies |         | 15     |  |  |  |
| Total          | 184     | 78     |  |  |  |



inc dern College of Pharmacy Q. Sector No.21, Yamunanagar, Nigdi, Pune - 411 044.





# Summary of Placement for Academic Year 2022-2023

| Sr.No | Name of                 | Program     | Year of      | Name of the employer with                                     | Pay package |
|-------|-------------------------|-------------|--------------|---------------------------------------------------------------|-------------|
|       | student who             | gradu