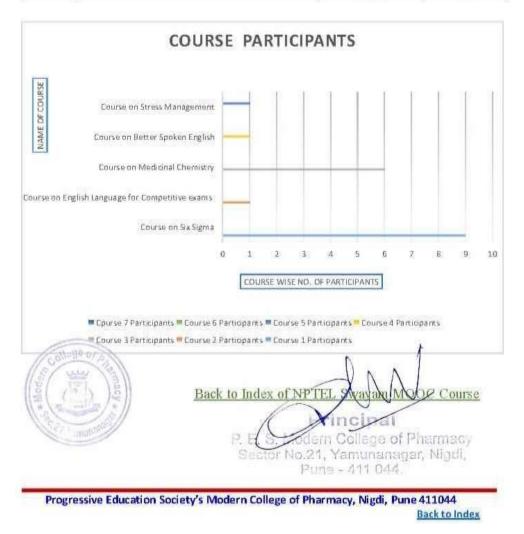

Progressive Education Society's Modern College of Pharmacy, Nigdi, Pune 411044 Back to Index

Back to Main Index

7.2 Best Practices:
Title of the practice:
Best Practice 1: Fostering Holistic Student Development through
Community Engagement:
Students Participation in various activities through National Service