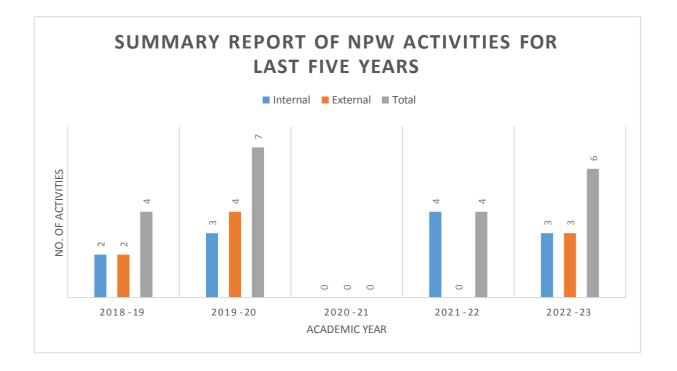

|
|                       |                                  | College of the second s |











7.2.1.2 Students Participation in various activities through National Pharmacy Week:

2018-19 To 2022-23





Students Participation in various activities through National Pharmacy Week:

## Academic Year Wise Summary Report of All Activities:

| Sr. No. | Academic Year | No. of Activities |
|---------|---------------|-------------------|
| 1.      | 2022-23       | <u>06</u>         |
| 2.      | 2021-22       | <u>04</u>         |
| 3.      | 2020-21       | 00                |
| 4.      | 2019-20       | <u>07</u>         |
| 5.      | 2018-19       | <u>04</u>         |
|         | Total         | 21                |









Criteria 7: Institutional Value and Best Practices



7.2.1.2 Students Participation in various activities through National Pharmacy Week:

### Academic Year Wise Summary Report of All Activities:

| Sr. No. | Academic Year | No. of Activities |
|---------|---------------|-------------------|
| 1,      | 2022-23       | 06                |
| 2.      | 2021-22       | 04                |
| 3.      | 2020-21       | 00                |
| 4.      | 2019-20       | 07                |
| 5.      | 2018-19       | 04                |
|         | Total         | 21                |





Progressive Education Society's Modern College of Pharmacy, Nigdi, Pune 411044 Back to Index





# National Pharmacy Week Activities Academic Year: 2022-23





# National Pharmacy Week Activities in Acad