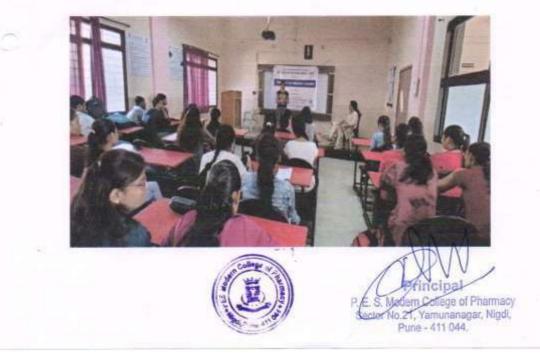

# 7.2: Best Practices:

# Best Practice 1: Fostering Holistic Student Development through Community Engagement: Index

|            | mutx                                                                   |
|------------|------------------------------------------------------------------------|
| Sr. No.    | File Description                                                       |
| Criteria 7 | Institutional Value and Best Practices:                                |
| 7.2        | Best Practices:                                                        |
| 7.2.1.     | Best Practice 1: Fostering Holistic Student Development through        |
|            | Community Engagement:                                                  |
|            | 7.2.1.1. Students Participation in various activities through National |
|            | Service Scheme For Nurturing Comprehensive Growth and                  |
|            | Engagement:                                                            |
|            | <u>2022-23</u>                                                         |
|            | <u>2021-22</u>                                                         |
|            | <u>2020-21</u>                                                         |
|            | <u>2019-20</u>                                                         |
|            | <u>2018-19</u>                                                         |
|            | 7.2.1.2 Students Participation in various activities through National  |
|            | Pharmacy Week:                                                         |
|            | <u>2022-23</u>                                                         |
|            | 2021-22                                                                |
|            | <u>2020-21</u>                                                         |
|            | 2019-20                                                                |
|            | 2018-19                                                                |
|            | 7.2.1.3 NPTEL Swayam MOOC course (National Programme on                |
|            | Technology Enhanced Learning) for students as well as faculty to       |
|            | promote anytime anywhere learning.                                     |
|            | 2022-23                                                                |
|            | <u>2021-22</u>                                                         |
|            | <u>2020-21</u><br>2010-20                                              |
|            | <u>2019-20</u><br>2010-10                                              |
|            | <u>2018-19</u>                                                         |

#### 7.2: Best Practices:

Best Practice 1: Fostering Holistic Student Development through Community Engagement:

|            | Index                                                                   |
|------------|-------------------------------------------------------------------------|
| Sr. No.    | File Description                                                        |
| Criteria 7 | Institutional Value and Best Practices:                                 |
| 7.2        | Best Practices:                                                         |
| 7.2.1.     | Best Practice 1: Fostering Holistic Student Development through         |
|            | Community Engagement:                                                   |
|            | 7.2.1.1. Students Participation in various activities through National  |
|            | Service Scheme For Nurturing Comprehensive Growth and                   |
|            | Engagement                                                              |
|            | 2022-23                                                                 |
|            | 2021-22                                                                 |
|            | 2020-21                                                                 |
|            | 2019-20                                                                 |
|            | 2018-19                                                                 |
|            | 7.2.1.2 Students Participation in various activities through National   |
|            | Pharmacy Week:                                                          |
|            | 2022-23                                                                 |
|            | 2021-22                                                                 |
|            | 2020-21                                                                 |
|            | 2019-20                                                                 |
|            | 2018-19                                                                 |
|            | 7.2.1.3 NPTEL Swayam MOOC course (National Programme on                 |
|            | Technology Enhanced Learning) for students as well as faculty to        |
|            | promote anytime anywhere learning.                                      |
|            | 2022-23                                                                 |
|            | 2021-22                                                                 |
|            | 2020-21                                                                 |
|            | 2019-20                                                                 |
|            | 2018-19<br>7.2.1.4.1. Empowering Students through Placement Activities: |
|            | 2022-23                                                                 |
|            | 2022-23<br>2021-22                                                      |
|            | 2020-21                                                                 |
|            | 2019-20                                                                 |
|            | 2018-19                                                                 |
|            | 201012                                                                  |