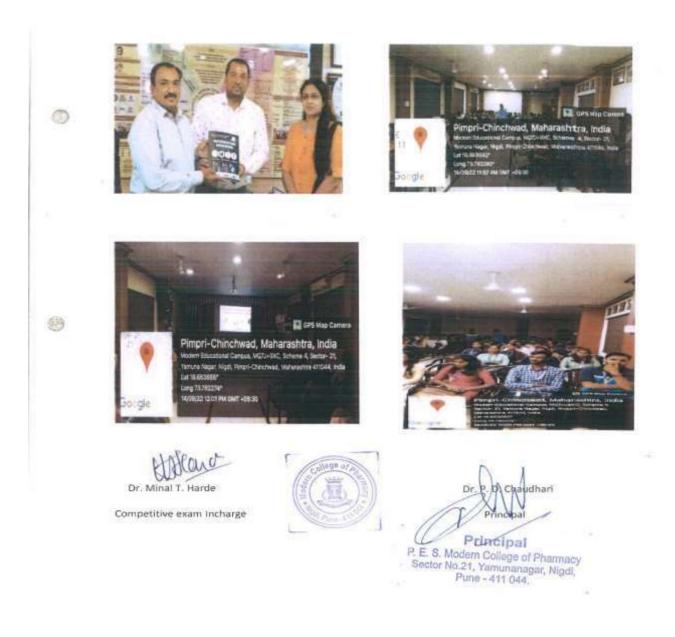

# 8. Medical coding and E-poster competition

|   |                                                                      | Progressive Education Soc<br>Modern college of Pharmacy, Ni                                                                                                                                                                                    |                                                           |         |
|---|----------------------------------------------------------------------|------------------------------------------------------------------------------------------------------------------------------------------------------------------------------------------------------------------------------------------------|-----------------------------------------------------------|---------|
|   |                                                                      | Academic Year 2019-2                                                                                                                                                                                                                           | 20                                                        |         |
|   | ٢                                                                    | REPORT FOR NATIONAL LEVEL                                                                                                                                                                                                                      | CONFERENCE                                                |         |
| 1 | Level of Conference:  <br>Date: 06/02/2020<br>Fotal no of Participan |                                                                                                                                                                                                                                                | ion"                                                      |         |
|   | Session/Time                                                         | Resource person                                                                                                                                                                                                                                | Title of talk                                             |         |
|   | 10:00 am to<br>10:30 am                                              |                                                                                                                                                                                                                                                | Inauguration key<br>note address                          |         |
|   | Session 1<br>10.30 an to<br>11:30 am                                 | Mr. Chetan P. Gawali,<br>Team Leader,<br>3Gen Consultating services Pune.                                                                                                                                                                      | Current scenario<br>and future scope in<br>medical coding |         |
|   | Session 2<br>11.30 am to<br>12.30 pm                                 | Mr. Prasad Khairnar<br>Quality Auditor,<br>HIM Coding Experts Pune.                                                                                                                                                                            | Medical coding<br>certification                           |         |
|   | Session 3<br>12.30 pm to<br>01.00 pm                                 | Mrs. Archana D. Gawade<br>Director,<br>Elite Institute of Pharma Skills<br>Pune.                                                                                                                                                               | Soft skill<br>development in<br>medical coding            |         |
|   |                                                                      | E- Poster Details                                                                                                                                                                                                                              |                                                           |         |
|   | E-Poster<br>competition<br>2:00 pm to 4<br>pm                        | <ol> <li>Hall A Evaluator: Dr. Sachin B.<br/>Scientist, Biochemical Science Divis<br/>Chemical Laboratory Pashan Road,</li> <li>Hall B Evaluator: Dr. Lata Kot<br/>Dr. D. Y. Patil Institute of Pharmace<br/>Research, Pimpri, Pune</li> </ol> | ion, CSIR-National<br>Pune<br>thapalli, Professor         |         |
|   |                                                                      | 3. Hall C Evaluator: Ms. Nirvi Gandhi, Head<br>Formulation Dept. Nulife Pharmaceutical Pvt Ltd, Pune                                                                                                                                           |                                                           |         |
|   |                                                                      | 4. Hall D Evaluator: Dr. Pravin S.<br>Professor, Trinity college of Pharma                                                                                                                                                                     | 그 맛에 좋은 가장님께 안 다섯 것은 가격이 쓰시지? ~ 아이들이 많이                   |         |
|   | 4.00 pm to<br>4.30 pm                                                | Valedictory and prize distribution fu                                                                                                                                                                                                          | inction                                                   | AND MAR |