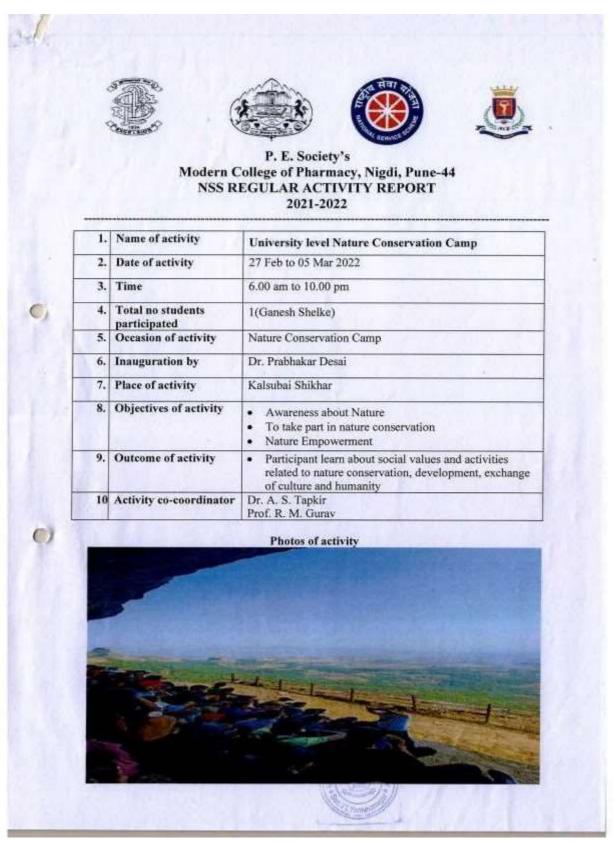

age.<br>To help in decrease in global warming<br>To improve water and air quality<br>To increase green spaces in cities.<br>To conserve water and biodiversity. |
| 9.  | Outcome of activity               | Participants got the importance of water and its use.<br>Students got exposed to nature and understood<br>importance of conservation of nature and biodiversity.<br>Student get aware about proper scientific techniques of<br>water and raining.     |
| 10. | Activity co-coordinator           | Dr. A. S. Tapkir<br>Prof.R.M.Gurav<br>Prof.P.A.Pawar                                                                                                                                                                                                  |











#### 2. University Level Clean India Camp













# 3. Mazi vasundhara Abhiyaan

| Contraction of the second |                                   | 😸 🛞 🧶                                                                                                                                                                                                                                                                        |
|---------------------------|-----------------------------------|------------------------------------------------------------------------------------------------------------------------------------------------------------------------------------------------------------------------------------------------------------------------------|
|                           |                                   | P. E. Society's<b