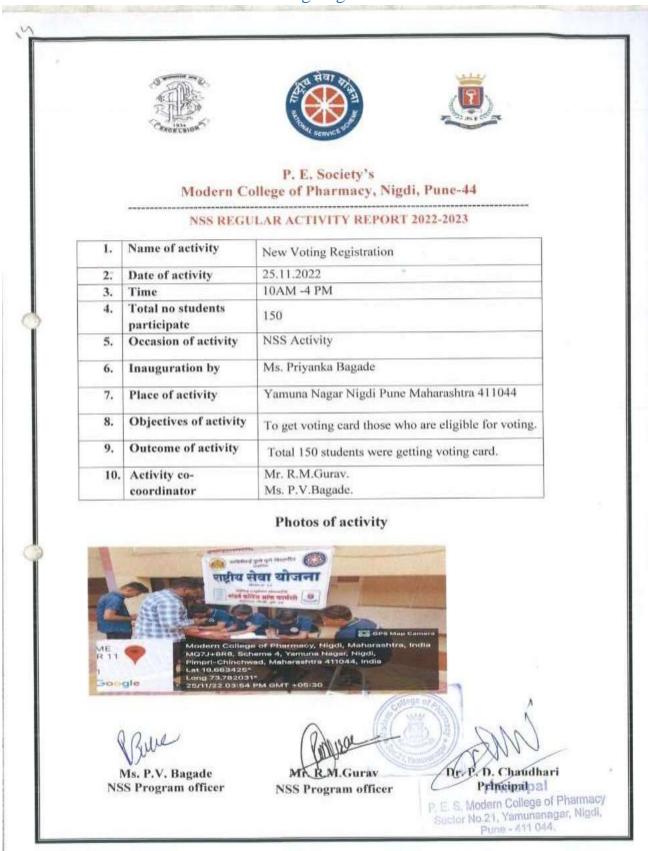

|
| 7. | Objectives of activity           | <ul> <li>Hb check-up and medicine distribution for girls.</li> <li>ABHA card generation for all the students</li> </ul>                                                   |
| 8. | Outcome of activity              | <ul> <li>Hb check-up and medicine distribution to girls who has Hb less than 8 gm/dL was successfully done.</li> <li>ABHA card was generated for 100 students.</li> </ul> |
| 9. | Activity co- ordinator           | Dr. Rajani B. Mali                                                                                                                                                        |





0



#### PHOTOS OF ACTIVITY :







0

















#### 5. New Voting Registration







#### 6. Constitution Day Celebration

|    | Madam C                          | P. E. Society's<br>ollege of Pharmacy, Nigdi, Pune-44