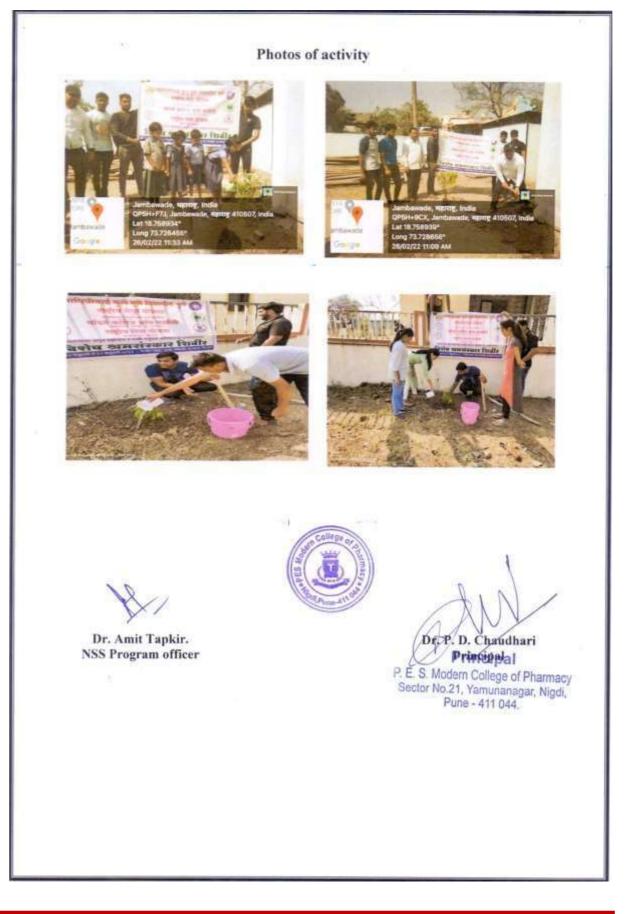

|
| 8.  | Objectives of activity           | To clean the premises of Jambhawade,or<br>destruction of unwanted weeds and to row the seeds<br>for plant growth.<br>To make the students aware about the tree<br>plantation on hills.<br>To make the premises green. |
| 9.  | Outcome of activity              | The Premises of Jambhawade, is free from<br>unwanted weeds and students got idea how to do<br>tree plantation and importance of tree plantation for<br>our foresteco system.                                          |
| 10. | Activity co-<br>coordinator      | Dr. Amit Tapkir.                                                                                                                                                                                                      |













# 6. Water and Soil analysis

|     | Modern C                    | P. E. Society's<br>pollege of Pharmacy, Nigdi, Pune-44                                                                                                                                                     |
|-----|-----------------------------|------------------------------------------------------------------------------------------------------------------------------------------------------------------------------------------------------------|
|     |                             | LAR ACTIVITY REPORT 2021-2022                                                                                                                                                                              |
| 1.  | Name of activity