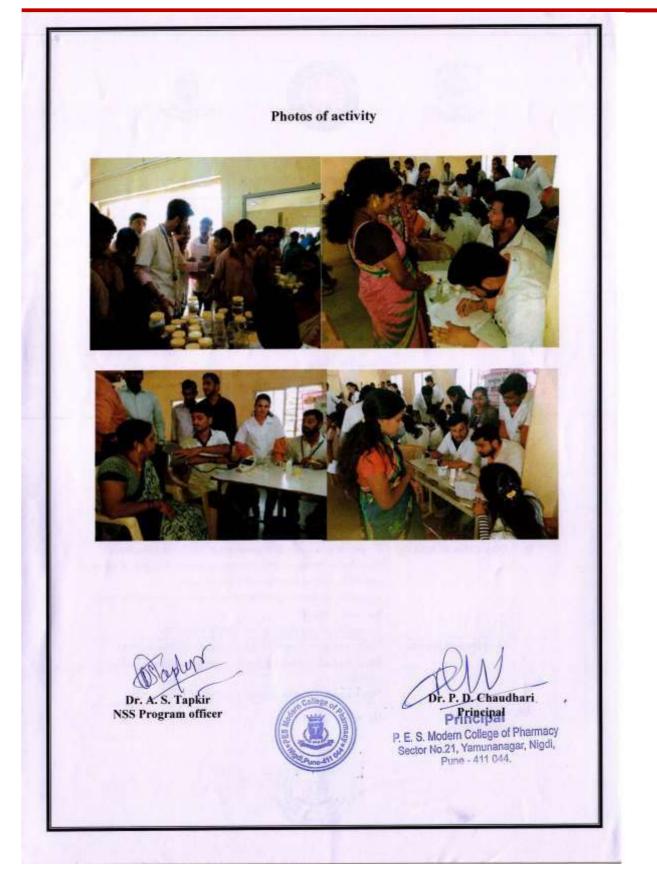

# 3.Hemoglobin Checkup and ABHA card Drive

|   |     | Contraction of the second        | P. E. Society's                                                                                                                                                                                                                                                         |  |
|---|-----|----------------------------------|-------------------------------------------------------------------------------------------------------------------------------------------------------------------------------------------------------------------------------------------------------------------------|--|
|   |     |                                  | bllege of Pharmacy, Nigdi, Pune-44                                                                                                                                                                                                                                      |  |
|   | -   |                                  |                                                                                                                                                                                                                                                                         |  |
|   | 1.  | Name of activity                 | Hemoglobin checkup and ABHA card - DRIVE                                                                                                                                                                                                                                |  |
|   | 2.  | Date of activity                 | 09.11.2022                                                                                                                                                                                                                                                              |  |
|   | 3.  | Time                             | 10AM -4 PM                                                                                                                                                                                                                                                              |  |
|   | 4.  | Total no students<br>participate | 100                                                                                                                                                                                                                                                                     |  |
|   | 5.  | Occasion of activity             | Hemoglobin checkup of Girls and women faculty members.                                                                                                                                                                                                                  |  |
|   | 6.  | Inauguration by                  | Ms. Priyanka Bagade                                                                                                                                                                                                                                                     |  |
|   | 7.  | Place of activity                | Yamuna Nagar Nigdi Pune Maharashtra 411044                                                                                                                                                                                                                              |  |
|   | 8.  | Objectives of activity           | To check the Hemoglobin of all the girls and ladies<br>faculty in the college.<br>Distribution of Vit B12 and Iron tablets to anemic<br>students and faculty.<br>To get ABHA card to every student in the college<br>for gating the benefits of ayushman bharat yojana. |  |
| 2 | 9.  | Outcome of activity              | All the girls hemoglobin testing is completed and<br>the girls students who are having less than 10<br>Hemoglobin, for that girls Iron tablets has been<br>distributed by PCMC hospital.<br>Many students got ABHA card to take advantage of<br>Ayushman Bharat Yojana. |  |
|   | 10, | Activity co-                     | Mr. R.M.Gurav.                                                                                                                                                                                                                                                          |  |
|   |     | coordinator                      | Ms. P.V.Bagade.                                                                                                                                                                                                                                                         |  |
|   |     |                                  | College or Annual State                                                                                                                                                                                                                                                 |  |

#### PHOTOS OF ACTIVITY :

0