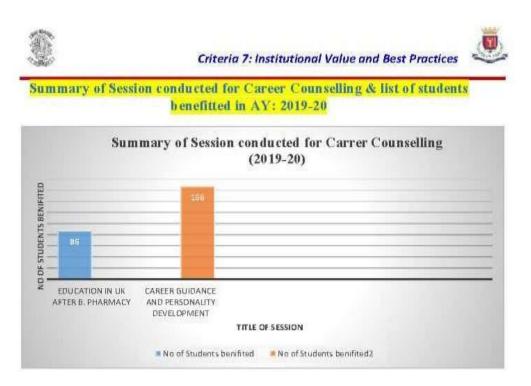

| Education in UK after B Pharmacy                              |  |  |  |



nc dern College of Pharmacy Sector No.21, Yamunanagar, Nigdi, Pune - 411 044.

Progressive Education Society's Modern College of Pharmacy, Nigdi, Pune 411044 Back to Index





## Summary of Session conducted for Career Counselling & list of students benefitted in AY: 2019-20



| SR. NO. | TITLE OF SESSION                            | NO OF     |
|---------|---------------------------------------------|-----------|
|         |                                             | STUDENTS  |
|         |                                             | BENIFITED |
| 1.      | Education in UK after B. Pharmacy           | 86        |
| 2.      | Career guidance and Personality Development | 166       |







| SR. NO. | TITLE OF SESSION                            | NO OF     |
|---------|---------------------------------------------|-----------|
|         |                                             | STUDENTS  |
|         |                                             | BENIFITED |
| 1,      | Education in UK after B. Pharmacy           | 86        |
| 2.      | Career guidance and Personality Development | 166       |



fem College of Pharmacy Sector No.21, Yamunanagar, Nigdi, Pune - 411 044.

Progressive Education Society's Modern College of Pharmacy, Nigdi, Pune 411044 Back to Index





#### SUMMARY OF SESSION CONDUCTED FOR CAREER COUNSELLING (2019-20)

| Sr.<br>No | Title                                          | Date                                                    | Name of the r