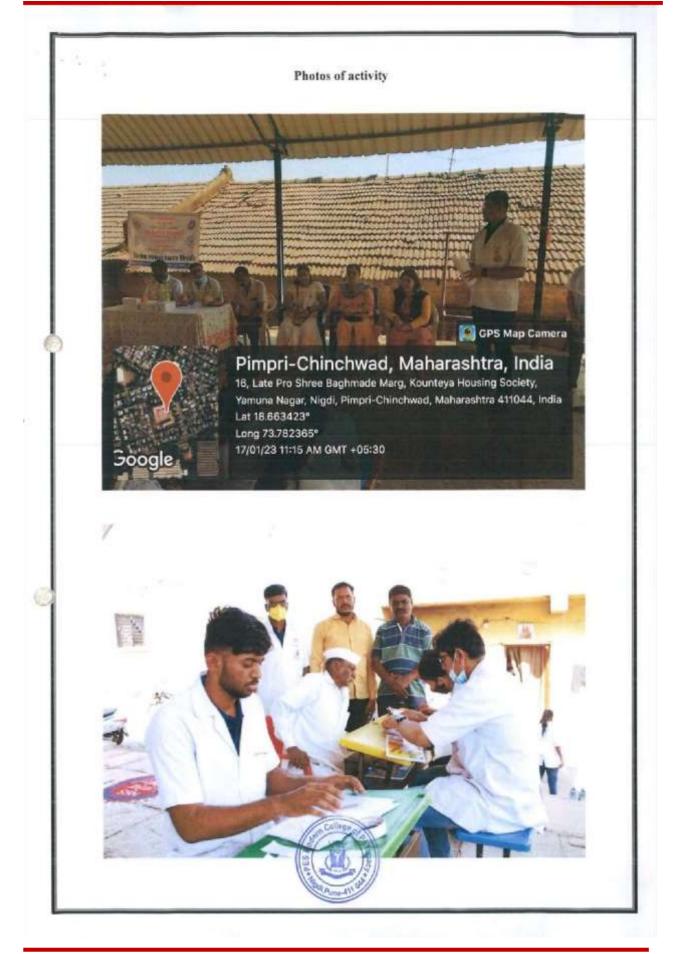

# 4. Health camp under the Mata surakshit tar Ghar surakshit and Ayushman Bharat Abhiyan

| ×  |                                  |                                                                                                                                                                           |
|----|----------------------------------|---------------------------------------------------------------------------------------------------------------------------------------------------------------------------|
|    |                                  | sive Education Society's<br>Pharmacy, Nigdi, Pune-44                                                                                                                      |
|    | cares should be realised of the  | tivity Report -2022-2023<br>ode A-SF-032                                                                                                                                  |
| 1. | Name of activity                 | Health camp under the Mata Surakshit tar<br>Ghar Surakshit and Ayushman Bharat<br>Abhiyan                                                                                 |
| 2. | Date of activity                 | 15.11.2022                                                                                                                                                                |
| 3. | Time of activity                 | 9.00 am to 11.00 am                                                                                                                                                       |
| 4. | Total no of student participants | 120                                                                                                                                                                       |
| 5. | Inauguration by                  | Dr.P.D. Chaudhari, Principle, Modern<br>College of Pharmacy, Nigdi, Pune-44                                                                                               |
| 6, | Place of activity                | PES's Modern College Of Pharmacy,<br>Nigdi, Pune-44                                                                                                                       |
| 7. | Objectives of activity           | <ul> <li>Hb check-up and medicine distribution for girls.</li> <li>ABHA card generation for all the students</li> </ul>                                                   |
| 8. | Outcome of activity              | <ul> <li>Hb check-up and medicine distribution to girls who has Hb less than 8 gm/dL was successfully done.</li> <li>ABHA card was generated for 100 students.</li> </ul> |
| 9. | Activity co- ordinator           | Dr. Rajani B. Mali                                                                                                                                                        |

#### PHOTOS OF ACTIVITY :

0