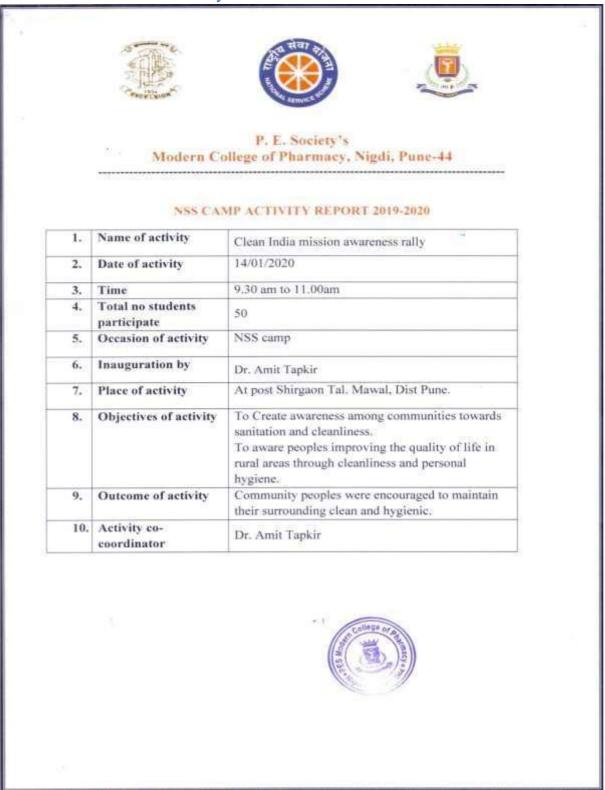

ni, VC of SPPU                                                             |
| 7.  | Place of activity                     | Sinhgad fort                                                                         |
| 8.  | Objectives of activity                | To clean the fort<br>To make the people awere about cleaning of<br>historical place. |
| 9.  | Outcome of activity                   | Sinhgad fort was clean                                                               |
| 10. | Activity co-<br>coordinator           | Dr. A. S. Tapkir                                                                     |
|     |                                       | Photos of activity                                                                   |











#### 6. Clean India Awareness rally













# 7. Swacha Bharat Abhiyan

|   |     |                                  |                                                                                              | _ |
|---|-----|----------------------------------|----------------------------------------------------------------------------------------------|---|
|   |     | Modern Col                       | P. E. Society's<br>lege of Pharmacy, Nigdi, Pune-44                                          |   |
|   | 3   |                                  | LAR ACTIVITY REPORT 2019-20                                                                  |   |
| 2 | 1.  | Name of activity                 | "Swacha bharat Abhiyan", Ratangad, Kalsubai<br>camp university level residential camp        |   |
|   | 2.  | Date of activity