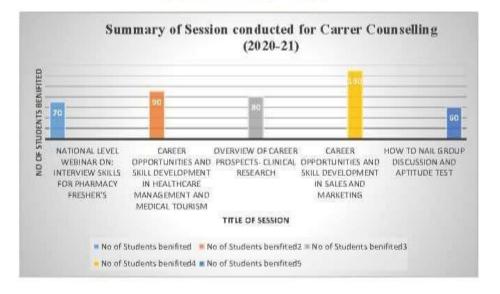

|                                                 | STUDENTS  |
|         |                                                 | BENIFITED |
| 1.      | National level Webinar on: Interview Skills for | 70        |
|         | Pharmacy Fresher's                              |           |
| 2.      | Career opportunities and skill development in   | 90        |
|         | healthcare management and medical tourism       |           |
| 3.      | Overview of career prospects- Clinical research | 80        |
| 4.      | Career opportunities and skill development in   | 130       |
|         | sales and marketing                             |           |
| 5.      | How to nail group discussion and aptitude test  | 60        |







Criteria 7: Institutional Value and Best Practices





| SR. NO. | TITLE OF SESSION                                                                           | NO OF<br>STUDENTS<br>BENIFITED |
|---------|--------------------------------------------------------------------------------------------|--------------------------------|
| 1.      | National level Webinar on: Interview Skills for<br>Pharmacy Fresher's                      | 70                             |
| 2.      | Career opportunities and skill development in<br>healthcare management and medical tourism | 90                             |
| 3.      | Overview of career prospects - Clinical research                                           | 80                             |
| 4.      | Career opportunities and skill development in<br>sales and marketing                       | 130