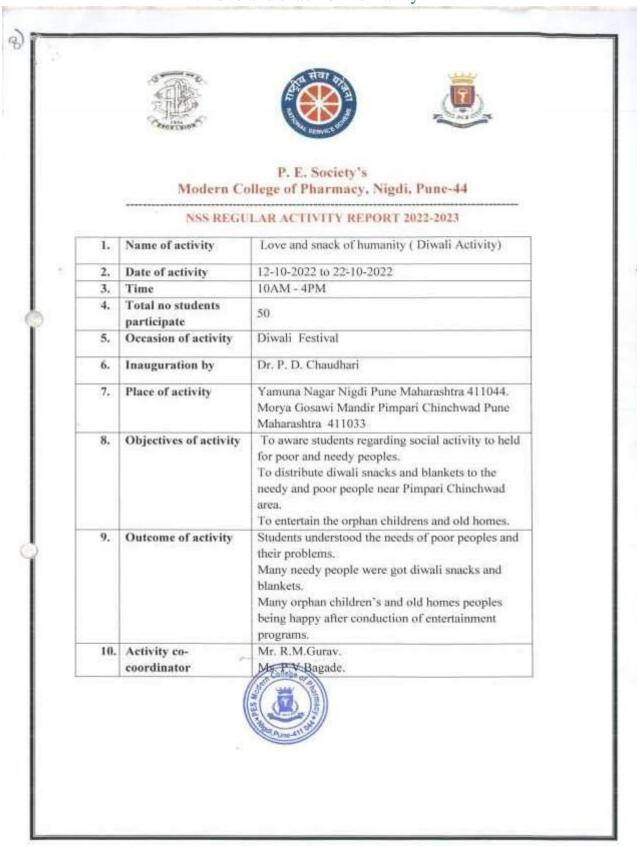

d 50                                                                                                      | _persons donated blood on this occasion. |
| 1              | Ve sincerely thank the organisers as g                                                                             | giving blood is the gift of life.        |
|                |                                                                                                                    | 2. Chair                                 |
|                |                                                                                                                    | Shantilal Suratwala                      |



ern Colle ge of Pharmacy No.21, Yamunanagar, Nigdi, Pune - 411 044.





#### 2. Love and snack of Humanity













# 3.Hemoglobin Checkup and ABHA card Drive

|   |     | Contraction of the second        | P. E. Society's                                                                                                                                                                                                                                                         |  |
|---|-----|----------------------------------|-------------------------------------------------------------------------------------------------------------------------------------------------------------------------------------------------------------------------------------------------------------------------|--|
|   |     |                                  | bllege of Pharmacy, Nigdi, Pune-44