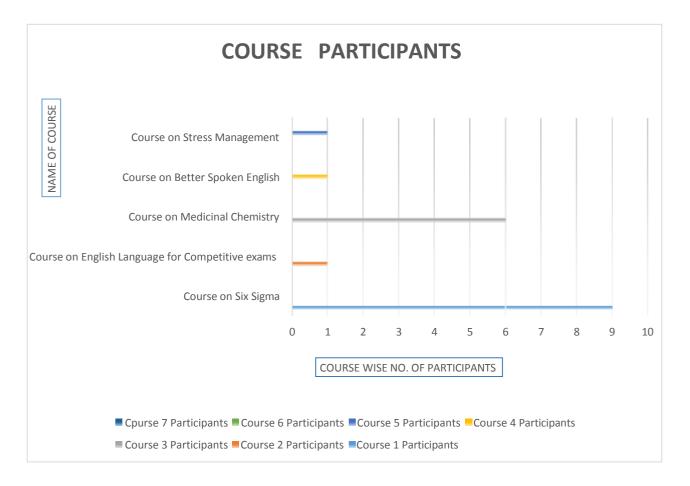

Scheme for Nurturing Comprehensive Growth and Engagement

Academic Year wise all activities and reports of last five years

| Academic<br>Year    | 2022-23   | 2021-22   | 2020-21   | 2019-20   | 2018-19   | Total |
|---------------------|-----------|-----------|-----------|-----------|-----------|-------|
| No of<br>Activities | <u>15</u> | <u>06</u> | <u>08</u> | <u>10</u> | <u>11</u> | 35    |

Academic Year wise all activities and reports of last five years

| Academic<br>Year    | 2022-23 | 2021-22 | 2020-21   | 2019-20 | 2018-19 | Total |
|---------------------|---------|---------|-----------|---------|---------|-------|
| No of<br>Activities | 15      | 06      | <u>08</u> | 10      | 11      | 35    |