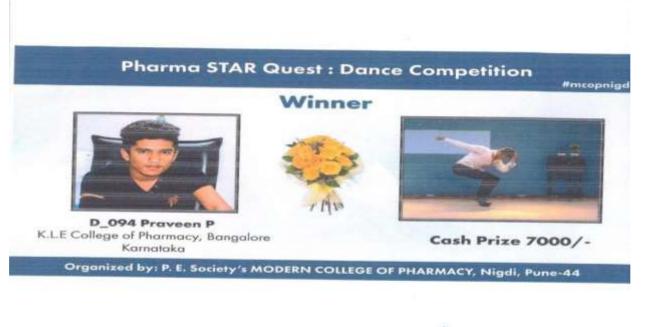

# 8. Medical coding and E-poster competition

|   |                                                                      | Progressive Education Soc<br>Modern college of Pharmacy, Ni                                                                                                                                                                                    |                                                           |         |
|---|----------------------------------------------------------------------|------------------------------------------------------------------------------------------------------------------------------------------------------------------------------------------------------------------------------------------------|-----------------------------------------------------------|---------|
|   |                                                                      | Academic Year 2019-2                                                                                                                                                                                                                           | 20                                                        |         |
|   | ٢                                                                    | REPORT FOR NATIONAL LEVEL                                                                                                                                                                                                                      | CONFERENCE                                                |         |
| 1 | Level of Conference:  <br>Date: 06/02/2020<br>Fotal no of Participan |                                                                                                                                                                                                                                                | ion"                                                      |         |
|   | Session/Time                                                         | Resource person                                                                                                                                                                                                                                | Title of talk                                             |         |
|   | 10:00 am to<br>10:30 am                                              |                                                                                                                                                                                                                                                | Inauguration key<br>note address                          |         |
|   | Session 1<br>10.30 an to<br>11:30 am                                 | Mr. Chetan P. Gawali,<br>Team Leader,<br>3Gen Consultating services Pune.                                                                                                                                                                      | Current scenario<br>and future scope in<br>medical coding |         |
|   | Session 2<br>11.30 am to<br>12.30 pm                                 | Mr. Prasad Khairnar<br>Quality Auditor,<br>HIM Coding Experts Pune.                                                                                                                                                                            | Medical coding<br>certification                           |         |
|   | Session 3<br>12.30 pm to<br>01.00 pm                                 | Mrs. Archana D. Gawade<br>Director,<br>Elite Institute of Pharma Skills<br>Pune.                                                                                                                                                               | Soft skill<br>development in<br>medical coding            |         |
|   |                                                                      | E- Poster Details                                                                                                                                                                                                                              |                                                           |         |
|   | E-Poster<br>competition<br>2:00 pm to 4<br>pm                        | <ol> <li>Hall A Evaluator: Dr. Sachin B.<br/>Scientist, Biochemical Science Divis<br/>Chemical Laboratory Pashan Road,</li> <li>Hall B Evaluator: Dr. Lata Kot<br/>Dr. D. Y. Patil Institute of Pharmace<br/>Research, Pimpri, Pune</li> </ol> | ion, CSIR-National<br>Pune<br>thapalli, Professor         |         |
|   |                                                                      | 3. Hall C Evaluator: Ms. Nirvi Gandhi, Head<br>Formulation Dept. Nulife Pharmaceutical Pvt Ltd, Pune                                                                                                                                           |                                                           |         |
|   |                                                                      | 4. Hall D Evaluator: Dr. Pravin S.<br>Professor, Trinity college of Pharma                                                                                                                                                                     | 그 맛에 좋은 가장님께 안 다섯 것은 가격이 쓰시지? ~ 아이들이 많이                   |         |
|   | 4.00 pm to<br>4.30 pm                                                | Valedictory and prize distribution fu                                                                                                                                                                                                          | inction                                                   | AND MAR |