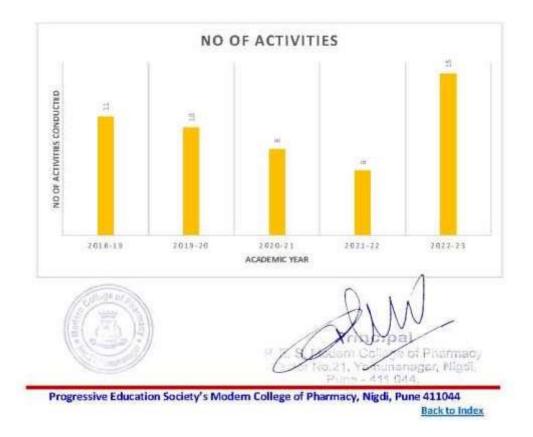

Scheme for Nurturing Comprehensive Growth and Engagement

Academic Year wise all activities and reports of last five years

| Academic<br>Year    | 2022-23   | 2021-22   | 2020-21   | 2019-20   | 2018-19   | Total |
|---------------------|-----------|-----------|-----------|-----------|-----------|-------|
| No of<br>Activities | <u>15</u> | <u>06</u> | <u>08</u> | <u>10</u> | <u>11</u> | 35    |

Academic Year wise all activities and reports of last five years

| Academic<br>Year    | 2022-23 | 2021-22 | 2020-21   | 2019-20 | 2018-19 | Total |
|---------------------|---------|---------|-----------|---------|---------|-------|
| No of<br>Activities | 15      | 06      | <u>08</u> | 10      | 11      | 35    |