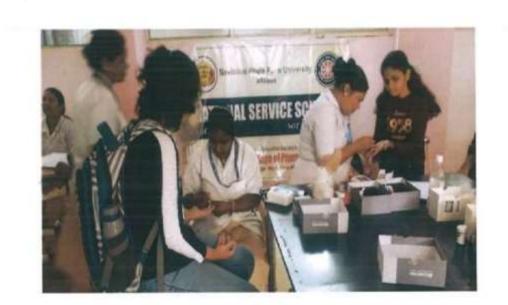

# 3.Hemoglobin Checkup and ABHA card Drive

|   |     | Contraction of the second        | P. E. Society's                                                                                                                                                                                                                                                         |  |
|---|-----|----------------------------------|-------------------------------------------------------------------------------------------------------------------------------------------------------------------------------------------------------------------------------------------------------------------------|--|
|   |     |                                  | bllege of Pharmacy, Nigdi, Pune-44                                                                                                                                                                                                                                      |  |
|   | -   |                                  |                                                                                                                                                                                                                                                                         |  |
|   | 1.  | Name of activity                 | Hemoglobin checkup and ABHA card - DRIVE                                                                                                                                                                                                                                |  |
|   | 2.  | Date of activity                 | 09.11.2022                                                                                                                                                                                                                                                              |  |
|   | 3.  | Time                             | 10AM -4 PM                                                                                                                                                                                                                                                              |  |
|   | 4.  | Total no students<br>participate | 100                                                                                                                                                                                                                                                                     |  |
|   | 5.  | Occasion of activity             | Hemoglobin checkup of Girls and women faculty members.                                                                                                                                                                                                                  |  |
|   | 6.  | Inauguration by                  | Ms. Priyanka Bagade                                                                                                                                                                                                                                                     |  |
|   | 7.  | Place of activity                | Yamuna Nagar Nigdi Pune Maharashtra 411044                                                                                                                                                                                                                              |  |
|   | 8.  | Objectives of activity           | To check the Hemoglobin of all the girls and ladies<br>faculty in the college.<br>Distribution of Vit B12 and Iron tablets to anemic<br>students and faculty.<br>To get ABHA card to every student in the college<br>for gating the benefits of ayushman bharat yojana. |  |
| 2 | 9.  | Outcome of activity              | All the girls hemoglobin testing is completed and<br>the girls students who are having less than 10<br>Hemoglobin, for that girls Iron tablets has been<br>distributed by PCMC hospital.<br>Many students got ABHA card to take advantage of<br>Ayushman Bharat Yojana. |  |
|   | 10, | Activity co-                     | Mr. R.M.Gurav.                                                                                                                                                                                                                                                          |  |
|   |     | coordinator                      | Ms. P.V.Bagade.                                                                                                                                                                                                                                                         |  |
|   |     |                                  | College or Annual State                                                                                                                                                                                                                                                 |  |