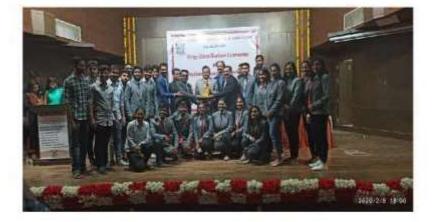

# 8. Medical coding and E-poster competition

|   |                                                                      | Progressive Education Soc<br>Modern college of Pharmacy, Ni                                                                                                                                                                                    |                                                           |         |
|---|----------------------------------------------------------------------|------------------------------------------------------------------------------------------------------------------------------------------------------------------------------------------------------------------------------------------------|-----------------------------------------------------------|---------|
|   |                                                                      | Academic Year 2019-2                                                                                                                                                                                                                           | 20                                                        |         |
|   | ٢                                                                    | REPORT FOR NATIONAL LEVEL                                                                                                                                                                                                                      | CONFERENCE                                                |         |
| 1 | Level of Conference:  <br>Date: 06/02/2020<br>Fotal no of Participan |                                                                                                                                                                                                                                                | ion"                                                      |         |
|   | Session/Time                                                         | Resource person                                                                                                                                                                                                                                | Title of talk                                             |         |
|   | 10:00 am to<br>10:30 am                                              |                                                                                                                                                                                                                                                | Inauguration key<br>note address                          |         |
|   | Session 1<br>10.30 an to<br>11:30 am                                 | Mr. Chetan P. Gawali,<br>Team Leader,<br>3Gen Consultating services Pune.                                                                                                                                                                      | Current scenario<br>and future scope in<br>medical coding |         |
|   | Session 2<br>11.30 am to<br>12.30 pm                                 | Mr. Prasad Khairnar<br>Quality Auditor,<br>HIM Coding Experts Pune.                                                                                                                                                                            | Medical coding<br>certification                           |         |
|   | Session 3<br>12.30 pm to<br>01.00 pm                                 | Mrs. Archana D. Gawade<br>Director,<br>Elite Institute of Pharma Skills<br>Pune.                                                                                                                                                               | Soft skill<br>development in<br>medical coding            |         |
|   |                                                                      | E- Poster Details                                                                                                                                                                                                                              |                                                           |         |
|   | E-Poster<br>competition<br>2:00 pm to 4<br>pm                        | <ol> <li>Hall A Evaluator: Dr. Sachin B.<br/>Scientist, Biochemical Science Divis<br/>Chemical Laboratory Pashan Road,</li> <li>Hall B Evaluator: Dr. Lata Kot<br/>Dr. D. Y. Patil Institute of Pharmace<br/>Research, Pimpri, Pune</li> </ol> | ion, CSIR-National<br>Pune<br>thapalli, Professor         |         |
|   |                                                                      | 3. Hall C Evaluator: Ms. Nirvi Gandhi, Head<br>Formulation Dept. Nulife Pharmaceutical Pvt Ltd, Pune                                                                                                                                           |                                                           |         |
|   |                                                                      | 4. Hall D Evaluator: Dr. Pravin S.<br>Professor, Trinity college of Pharma                                                                                                                                                                     | 그 맛에 좋은 가장님께 안 다섯 것은 가격이 쓰시지? ~ 아이들이 많이                   |         |
|   | 4.00 pm to<br>4.30 pm                                                | Valedictory and prize distribution fu                                                                                                                                                                                                          | inction                                                   | AND MAR |