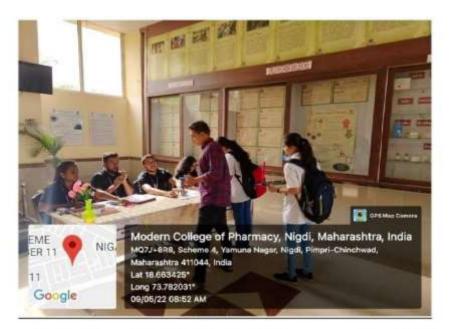

| Siddhali manoj<br>khadake          | Prajakta bajirao khedkar     |
| 56 | Sanjivani College of Pharmaceutical<br>Education and Research,<br>Sahajanand Nagar, Kopargaon, dist<br>Ahmadnagar, Maharashtra, | Shreya Kiran Kanade .           | Shruti Balasaheb<br>Kamble .       | Smita Mahendra Dhamale .     |
| 57 | Abhinav Education Society, College<br>of Pharmacy, A/P Narhe, Tal-Haveli,<br>Dist-Pune-411041                                   | Makarand Sandeep<br>Walhekar    | Bhakti Achyut Joshi                | Abhashek Vinod Hole          |
| 58 | Dr. D.Y. Patil Institute of<br>pharmaceutical sciences and<br>research, pimpri, Pune                                            | Sharvari Shamsunder<br>Kulkarni | Pratik B. Pardeshi                 |                              |







Registration of First state level Pharma working Model Competition



e of Pharmacy No.21, Yahunanagar, Nigdi, Pune - 411 044.

## **Registration of First state level Pharma working Model Competition**







#### **Objectives of competition:**

- 1. To promote interest of students in pharmacy field.
- Engage students in learning of new facts and invention with zeal of interest.
- 3. Explore the creativity and push them to think out of the box.
- 4. Increase the learning and problem solving ability of students.
- 5. Avail the opportunity of practical learning
- 6. Helps to develop communication skills
- 7. Enhance the presentation skills
- 8. Enhance the thinking power of the students
- 9. Opportunity to students to showcase their talent
- 10. Develop a scientific spirit and curiosity in