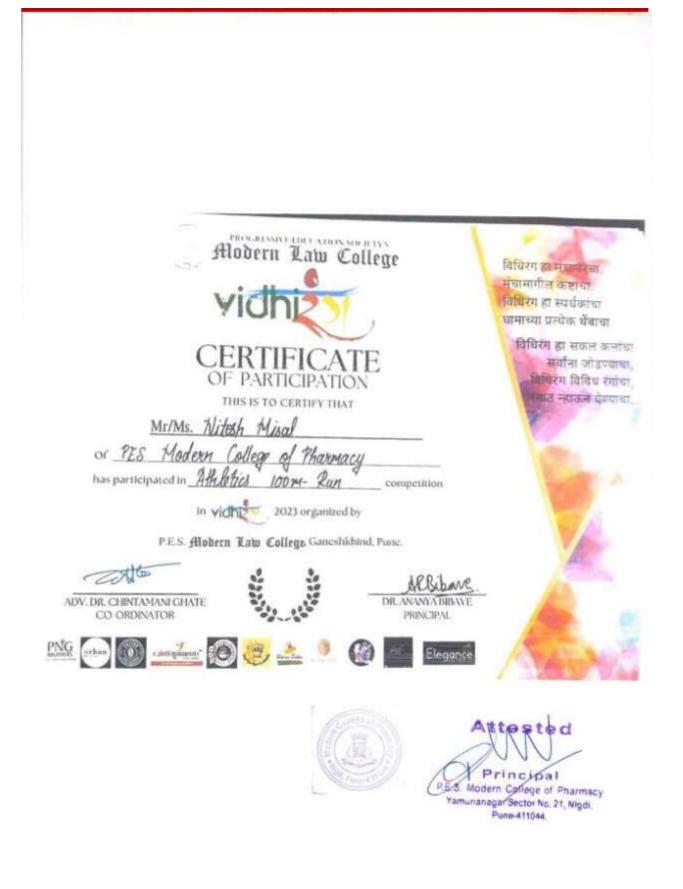

| Silver Medal Ö |
| 5   | 200M Boys<br>Gaurav Memane : Fifth Year Pharm D                                                                                                                                        | Silver Medal 🍝 |

| No. | Category : Athletics - Discus Throw   | Award          |
|-----|---------------------------------------|----------------|
| 1   | Satywan Kumbhar : 5th Yr Pharm D      | Gold Medal 🧔   |
| 2   | Niranjan Rajput : Final Year B. Pharm | Silver Medal 🌢 |
| 3   | Yash Kulkarni: Second Yr B.Pharm      | Bronze Medal   |
| 4   | Kritika Ghode : 4th Yr Pharm D        | Silver Medal 💩 |
| 5   | Pooja Hatkar : Third Year B Pharm     | Bronze Medal   |

P. E. S. Modern College of Pharmacy Sector No.21, Yamunanagar, Nigdi, Pune - 411 044.























### Awards and Recognitions in Academic Year 2021-22

| Sr.<br>No. | Name of activity                                                                                                                        | Date                        | Award and<br>Recognitions                                         |
|------------|-----------------------------------------------------------------------------------------------------------------------------------------|-----------------------------|-------------------------------------------------------------------|
| 1          | Mazi Vasundhara My Earth Abhiyan                                                                                                        | 09/10/2021                  | Certificate