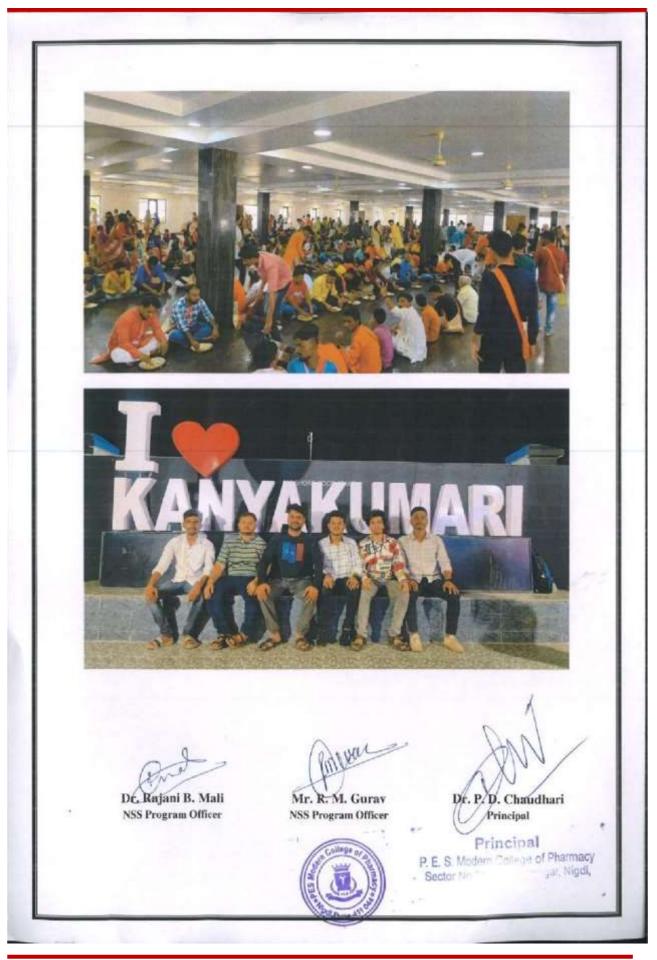

# NSS Activities Academic Year : 2022-23

| Sr. No. | Title of the Activity                                                |
|---------|----------------------------------------------------------------------|
| 1.      | Blood Donation Camp                                                  |
| 2.      | Love And snack of humanity                                           |
| 3.      | Hemoglobin Checkup and ABHA card Drive                               |
| 4.      | Health camp under the Mata surakshit tar Ghar surakshit and Ayushman |
|         | Bharat Abhiyan                                                       |
| 5.      | New Voting Registration                                              |
| 6.      | Constitution Day Celebration                                         |
| 7.      | National Safety week Celebration                                     |
| 8.      | Medical coding and E-poster competition                              |
| 9.      | Youngsters personality development                                   |
| 10.     | Youth leadership development camp Kanyakumari                        |
| 11.     | Health checkup camp                                                  |
| 12.     | Guest lecture on "HEALTH IS WEALTH"                                  |
| 13.     | Distribution of sanitary napkins, and counselling regarding the same |
| 14.     | Workshop on personality development                                  |
| 15.     | Guest lecture on Balancing mind, health, through meditation          |

Back to NSS Activities Index

Criteria 7: Institutional Value and Best Practices

NSS Activities Academic Year: 2022-23

| Sr. No. | Title of the Activity                                                |
|---------|----------------------------------------------------------------------|
| 1.      | Blood Donation Camp                                                  |
| 2.      | Love And snack of humanity                                           |
| 3.      | Hemoglobin Checkup and ABHA card Drive                               |
| 4.      | Health camp under the Mata surakshit tar Ghar surakshit and Ayushman |
|         | Bharat Abhiyan                                                       |
| 5.      | New Voting Registration                                              |
| 6.      | Constitution Day Celebration                                         |
| 7.      | National Safety week Celebration                                     |
| 8.      | Medical coding and E-poster competition                              |
| 9.      | Youngsters personality development                                   |
| 10.     | Youth leadership development camp Kanyakumari                        |
|         | Health checkup camp                                                  |
| 12.     | Guest lecture on "HEALTH IS WEALTH"                                  |
| 13.     | Distribution of sanitary napkins, and counselling regarding the same |
| 14.     | Workshop on personality development                                  |
|         | Guest lecture on Balancing mind, health, through meditation          |