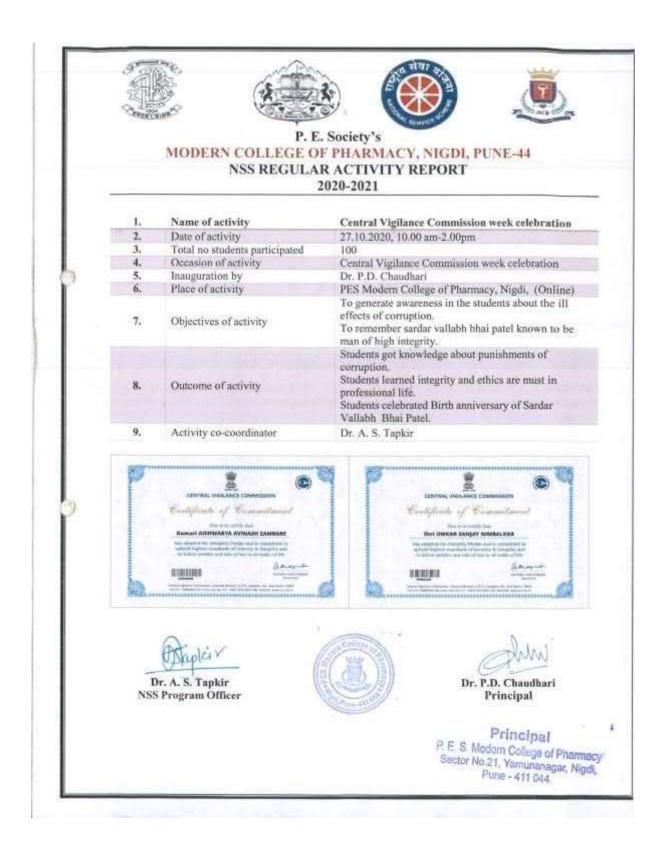

s of nationality and patriotism to students. |
|     | 9.      | Outcome of activity                  | Students got information and struggle of Freedom<br>fightersStudents watched biography of Indian freedom<br>fighters and got chance to know them briefly                      |
|     | 10      | Activity co-coordinator              | Dr. A. S. Tapkir                                                                                                                                                              |
|     |         |                                      |                                                                                                                                                                               |











#### 8. Central vigilance commission week







Students Participation in various activities through National Service Scheme for Nurturing Comprehensive Growth and Engagement:

Academic Year: 2019-20





# NSS Activities Academic Year: 2019-20

| Sr. | Title of Activity                                                      |
|-----|------------------------------------------------------------------------|
| No. |                                                                        |
|     |                                                                        |
| 1.  | World record participation: Tree plantation in the "Palakhi Marg"      |
| 2.  | Swachha wari-swastha wari- nirmal wari-harit wari leaf patravali vatap |
| 3.  | Save water (Ganesh idols donation and Nirmalya collection activity)    |
| 4.  | Swachh bharat abhiyan