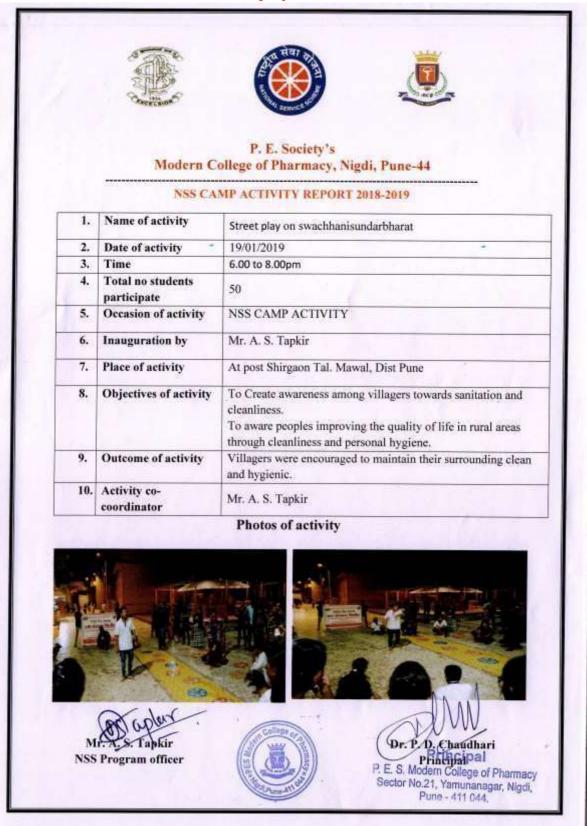

Criteria 7: Institutional Value and Best Practices

7.2 Best Practices:

Title of the practice:

Best Practice 1: Fostering Holistic Student Development through Community Engagement:

7.2.1.1. Students Participation in various activities through National Service Scheme for Nurturing Comprehensive Growth and Engagement