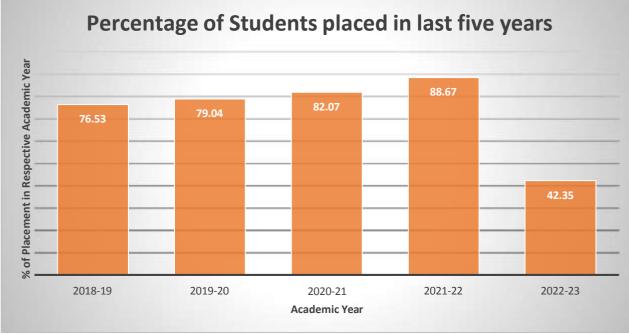

| 28     | 64          | 34     | 62          | 41     | 124         | 39     |
| M Pharm           | 34          | 22     | 40          | 29     | 42          | 31     | 44          | 35     | 60          | 24     |
| Higher<br>Studies |             | 25     | **          | 26     | **          | 22     |             | 18     | ï           | 15     |
| Total             | 98          | 75     | 105         | 83     | 106         | 87     | 106         | 94.    | 184         | 78     |
| Moren Service     | 199         |        |             |        |             | 6      |             | Cipal  | Y           |        |

Progressive Education Society's Modern College of Pharmacy, Nigdi, Pune 411044 Back to Index





# **Percentage of Students got placements in last five years:**



Academic Year 2022-23 Placement activities are in process.

| Academic<br>Year | 2018-19 | 2019-20 | 2020-21 | 2021-22 | 2022-23 |
|------------------|---------|---------|---------|---------|---------|
| Year wise %      | 76.53   | 79.04   | 82.07   | 88.67   | 42.35   |









Percentage of Students got placements in last five years:



Academic Year 2022-23 Placement activities are in process.

| Academic<br>Year | 2018-19 | 2019-20 | 2020-21 | 2021-22 | 2022-23 |
|------------------|---------|---------|---------|---------|---------|
| Year wise<br>%   | 76.53   | 79.04   | 82.07   | 88.67   | 42.35   |



lem College of Pharmacy for No.21, Yamunanagar, Nigdi, Pune - 411 044.

Progressive Education Society's Modern College of Pharmacy, Nigdi, Pune 411044
Back to Index





# Summary