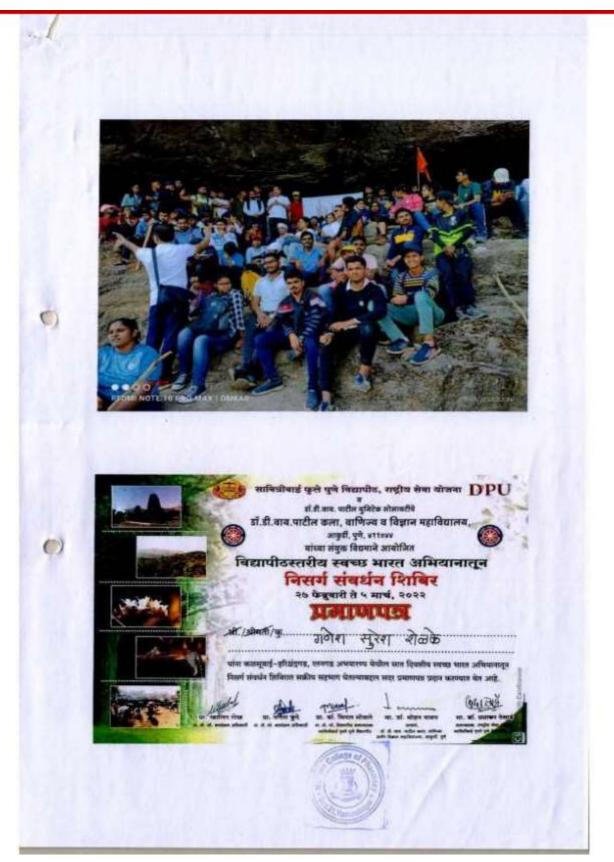

r>To help in decrease in global warming<br>To improve water and air quality<br>To increase green spaces in cities.<br>To conserve water and biodiversity. |
| 9.  | Outcome of activity               | Participants got the importance of water and its use.<br>Students got exposed to nature and understood<br>importance of conservation of nature and biodiversity.<br>Student get aware about proper scientific techniques of<br>water and raining.     |
| 10. | Activity co-coordinator           | Dr. A. S. Tapkir<br>Prof.R.M.Gurav<br>Prof.P.A.Pawar                                                                                                                                                                                                  |











#### 2. University Level Clean India Camp













# 3. Mazi vasundhara Abhiyaan

| Contraction of the second |                                   | 😸 🛞 🧶                                                                                                                                                                                                                                                                        |
|---------------------------|-----------------------------------|------------------------------------------------------------------------------------------------------------------------------------------------------------------------------------------------------------------------------------------------------------------------------|
|                           |                                   | P. E. Society's<br>GE O