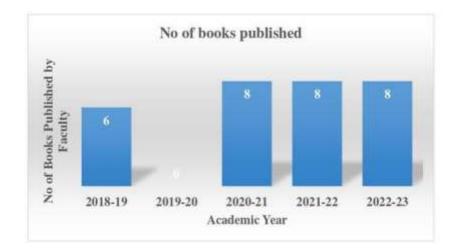

# Graph of Total No of Research Paper Publications in last 5 years



Progressive Education Society's Modern College of Pharmacy, Nigdi, Pune 411044





#### Summary of Books Published by Faculty:-

Summary of Books Published by Faculty:-

#### Department:- Library Books Published by Faculty

| Sr. No | Academic Year | No. of Books Published by Faculty |
|--------|---------------|-----------------------------------|
| 1      | 2018-19       | 06                                |
| 2      | 2019-20       |                                   |
| 3      | 2020-21       | 08                                |
| 4      | 2021-22       | 08                                |
| 5      | 2022-23       | 08                                |
| Total  | (5 Years)     | 30                                |



#### Graph of Books Published by Faculty



e of Pharmacy 0 No.21, Yanunanagar, Nigol, Pune - 411 044.





#### Summary of Book Chapters Published by Faculty

Summary of Book Chapters Published by Faculty

Department:- Library Book Chapters published by Faculty

| Sr. No | Academic Year | No. Of Book Chapters published by<br>Faculty |
|--------|---------------|----------------------------------------------|
| 1      | 2018-19       | 02                                           |
| 2      | 2019-20       | 00                                           |
| 3      | 2020-21       | 11                                           |
| 4      | 2021-22       | 04                                           |
| 5      | 2022-23       | 16                                           |
| Total  | (5 Ye