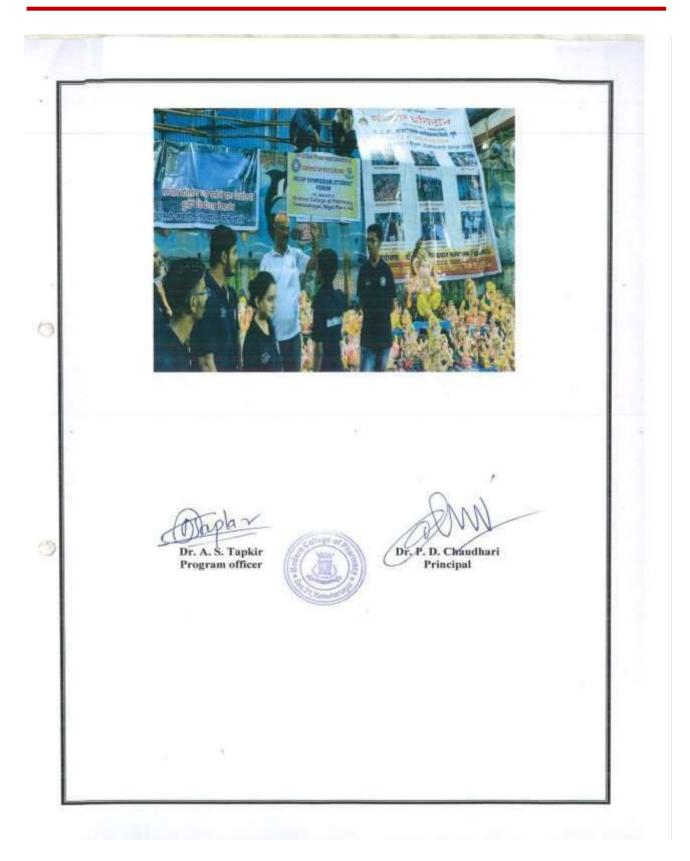

# 8. Medical coding and E-poster competition

|   |                                                                      | Progressive Education Soc<br>Modern college of Pharmacy, Ni                                                                                                                                                                                    |                                                           |         |
|---|----------------------------------------------------------------------|------------------------------------------------------------------------------------------------------------------------------------------------------------------------------------------------------------------------------------------------|-----------------------------------------------------------|---------|
|   |                                                                      | Academic Year 2019-2                                                                                                                                                                                                                           | 20                                                        |         |
|   | ٢                                                                    | REPORT FOR NATIONAL LEVEL                                                                                                                                                                                                                      | CONFERENCE                                                |         |
| 1 | Level of Conference:  <br>Date: 06/02/2020<br>Fotal no of Participan |                                                                                                                                                                                                                                                | ion"                                                      |         |
|   | Session/Time                                                         | Resource person                                                                                                                                                                                                                                | Title of talk                                             |         |
|   | 10:00 am to<br>10:30 am                                              |                                                                                                                                                                                                                                                | Inauguration key<br>note address                          |         |
|   | Session 1<br>10.30 an to<br>11:30 am                                 | Mr. Chetan P. Gawali,<br>Team Leader,<br>3Gen Consultating services Pune.                                                                                                                                                                      | Current scenario<br>and future scope in<br>medical coding |         |
|   | Session 2<br>11.30 am to<br>12.30 pm                                 | Mr. Prasad Khairnar<br>Quality Auditor,<br>HIM Coding Experts Pune.                                                                                                                                                                            | Medical coding<br>certification                           |         |
|   | Session 3<br>12.30 pm to<br>01.00 pm                                 | Mrs. Archana D. Gawade<br>Director,<br>Elite Institute of Pharma Skills<br>Pune.                                                                                                                                                               | Soft skill<br>development in<br>medical coding            |         |
|   |                                                                      | E- Poster Details                                                                                                                                                                                                                              |                                                           |         |
|   | E-Poster<br>competition<br>2:00 pm to 4<br>pm                        | <ol> <li>Hall A Evaluator: Dr. Sachin B.<br/>Scientist, Biochemical Science Divis<br/>Chemical Laboratory Pashan Road,</li> <li>Hall B Evaluator: Dr. Lata Kot<br/>Dr. D. Y. Patil Institute of Pharmace<br/>Research, Pimpri, Pune</li> </ol> | ion, CSIR-National<br>Pune<br>thapalli, Professor         |         |
|   |                                                                      | 3. Hall C Evaluator: Ms. Nirvi Gandhi, Head<br>Formulation Dept. Nulife Pharmaceutical Pvt Ltd, Pune                                                                                                                                           |                                                           |         |
|   |                                                                      | 4. Hall D Evaluator: Dr. Pravin S.<br>Professor, Trinity college of Pharma                                                                                                                                                                     | 그 맛에 좋은 가장님께 안 다섯 것은 가격이 쓰시지? ~ 아이들이 많이                   |         |
|   | 4.00 pm to<br>4.30 pm                                                | Valedictory and prize distribution fu                                                                                                                                                                                                          | inction                                                   | AND MAR |