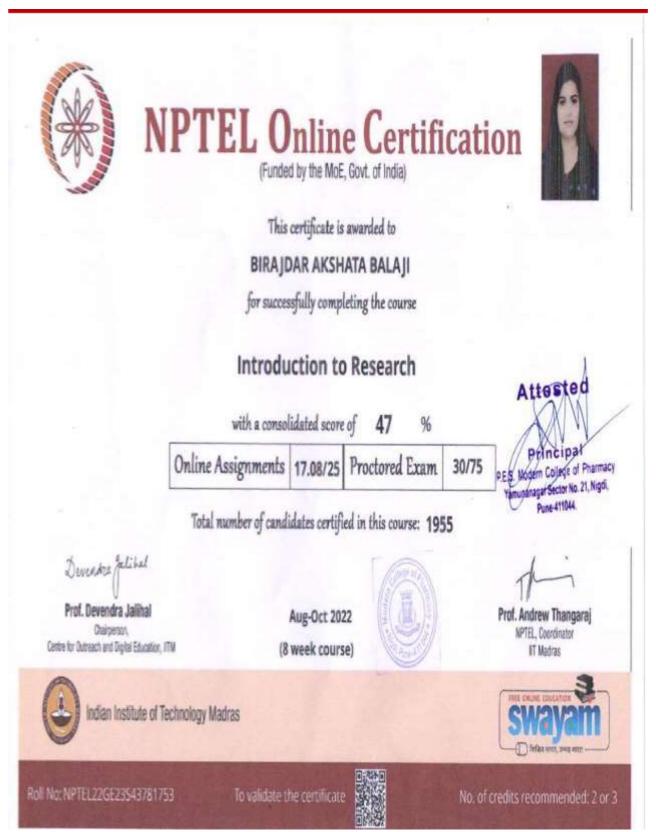

# Best Practice 1: Fostering Holistic Student Development through Community Engagement: Index

|            | mutx                                                                   |
|------------|------------------------------------------------------------------------|
| Sr. No.    | File Description                                                       |
| Criteria 7 | Institutional Value and Best Practices:                                |
| 7.2        | Best Practices:                                                        |
| 7.2.1.     | Best Practice 1: Fostering Holistic Student Development through        |
|            | Community Engagement:                                                  |
|            | 7.2.1.1. Students Participation in various activities through National |
|            | Service Scheme For Nurturing Comprehensive Growth and                  |
|            | Engagement:                                                            |
|            | <u>2022-23</u>                                                         |
|            | <u>2021-22</u>                                                         |
|            | <u>2020-21</u>                                                         |
|            | <u>2019-20</u>                                                         |
|            | <u>2018-19</u>                                                         |
|            | 7.2.1.2 Students Participation in various activities through National  |
|            | Pharmacy Week:                                                         |
|            | <u>2022-23</u>                                                         |
|            | 2021-22                                                                |
|            | <u>2020-21</u>                                                         |
|            | 2019-20                                                                |
|            | 2018-19                                                                |
|            | 7.2.1.3 NPTEL Swayam MOOC course (National Programme on                |
|            | Technology Enhanced Learning) for students as well as faculty to       |
|            | promote anytime anywhere learning.                                     |
|            | 2022-23                                                                |
|            | <u>2021-22</u>                                                         |
|            | <u>2020-21</u><br>2010-20                                              |
|            | <u>2019-20</u><br>2010-10                                              |
|            | <u>2018-19</u>                                                         |

#### 7.2: Best Practices:

Best Practice 1: Fostering Holistic Student Development through Community Engagement:

|            | Index                                                                   |
|------------|-------------------------------------------------------------------------|
| Sr. No.    | File Description                                                        |
| Criteria 7 | Institutional Value and Best Practices:                                 |
| 7.2        | Best Practices:                                                         |
| 7.2.1.     | Best Practice 1: Fostering Holistic Student Development through         |
|            | Community Engagement:                                                   |
|            | 7.2.1.1. Students Participation in various activities through National  |
|            | Service Scheme For Nurturing Comprehensive Growth and                   |
|            | Engagement                                                              |
|            | 2022-23                                                                 |
|            | 2021-22                                                                 |
|            | 2020-21                                                                 |
|            | 2019-20                                                                 |
|            | 2018-19                                                                 |
|            | 7.2.1.2 Students Participation in various activities through National   |
|            | Pharmacy Week:                                                          |
|            | 2022-23                                                                 |
|            | 2021-22                                                                 |
|            | 2020-21                                                                 |
|            | 2019-20                                                                 |
|            | 2018-19                                                                 |
|            | 7.2.1.3 NPTEL Swayam MOOC course (National Programme on                 |
|            | Technology Enhanced Learning) for students as well as faculty to        |
|            | promote anytime anywhere learning.                                      |
|            | 2022-23                                                                 |
|            | 2021-22                                                                 |
|            | 2020-21                                                                 |
|            | 2019-20                                                                 |
|            | 2018-19<br>7.2.1.4.1. Empowering Students through Placement Activities: |
|            | 2022-23                                                                 |
|            | 2022-23<br>2021-22                                                      |
|            | 2020-21                                                                 |
|            | 2019-20                                                                 |
|            | 2018-19                                                                 |
|            | 201012                                                                  |