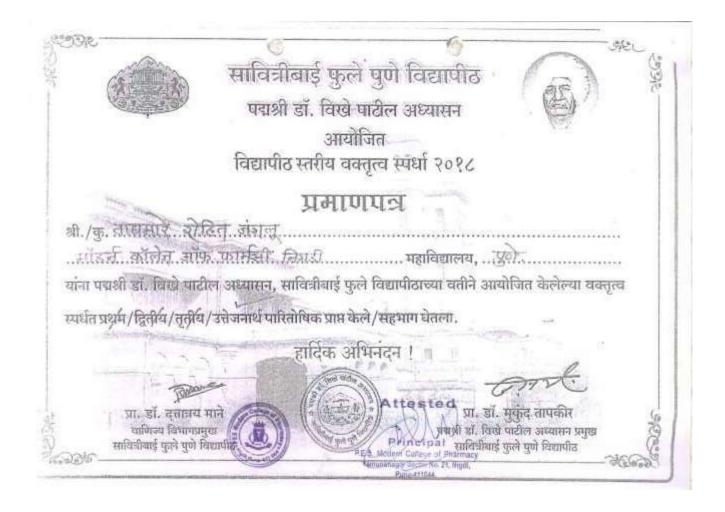

Criteria 7: Institutional Value and Best Practices

7.2 Best Practices:

Title of the practice:

Best Practice 1: Fostering Holistic Student Development through Community Engagement:

7.2.1.1. Students Participation in various activities through National Service Scheme for Nurturing Comprehensive Growth and Engagement