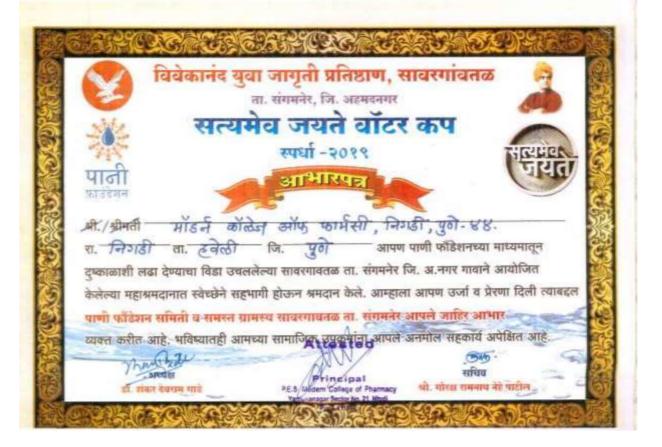

Shah                     | Fray                |
|   |             | 7 0                             |                     |
|   |             |                                 |                     |
|   |             |                                 |                     |
|   |             |                                 |                     |
|   |             |                                 |                     |
|   |             |                                 |                     |
|   |             |                                 |                     |
|   |             |                                 | 9                   |



#### Criteria 7: Institutional Value and Best Practices









Continuous Contour Trenches (CCT) And Watershed Management Training Camp







a) Academic Achievements: Gold Medal

(Mr. Nikhil Gabhale, Second Year M. Pharmacy Examination in Academic Year: 2019-2020 Has Won Gold Medal for 1<sup>St</sup> rank in Savitribai Phule Pune University, Pune)



Mr. Nikhil Gabhale was felicitated by Hon. Chairman, B.C. Progressive Education Society Pune for his achievement.



Progressive Education Society's Modern College of Pharmacy, Nigdi, Pune 411044 Back to Index



Criteria 7: Institutional Value and Best Practices



Students Achievements: Activities) (In Sports, Cultural and Co-Curricular

7.2.1.8. Students Achievements: (In Sports, Cultural and Co-Curricular Activities)





7.2.1.8.I. Students Achievements: awards/medals for outstanding performance in Sports activities at University/state/national/international level.