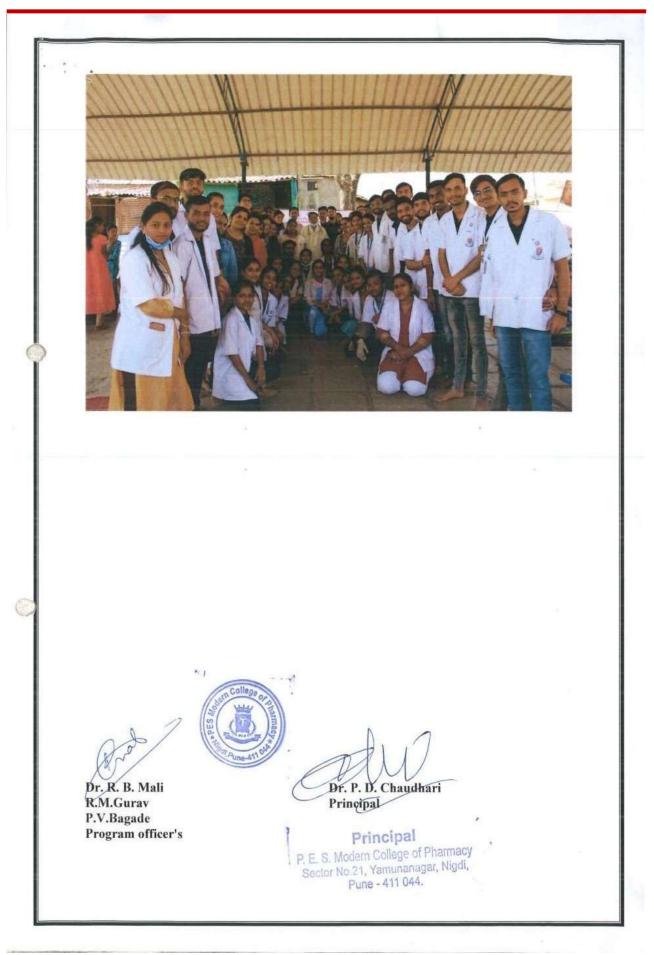

# 4. Health camp under the Mata surakshit tar Ghar surakshit and Ayushman Bharat Abhiyan

| ×  |                                  |                                                                                                                                                                           |
|----|----------------------------------|---------------------------------------------------------------------------------------------------------------------------------------------------------------------------|
|    |                                  | sive Education Society's<br>Pharmacy, Nigdi, Pune-44                                                                                                                      |
|    | cares should be realised of the  | tivity Report -2022-2023<br>ode A-SF-032                                                                                                                                  |
| 1. | Name of activity                 | Health camp under the Mata Surakshit tar<br>Ghar Surakshit and Ayushman Bharat<br>Abhiyan                                                                                 |
| 2. | Date of activity                 | 15.11.2022                                                                                                                                                                |
| 3. | Time of activity                 | 9.00 am to 11.00 am                                                                                                                                                       |
| 4. | Total no of student participants | 120                                                                                                                                                                       |
| 5. | Inauguration by                  | Dr.P.D. Chaudhari, Principle, Modern<br>College of Pharmacy, Nigdi, Pune-44                                                                                               |
| 6, | Place of activity                | PES's Modern College Of Pharmacy,<br>Nigdi, Pune-44                                                                                                                       |
| 7. | Objectives of activity           | <ul> <li>Hb check-up and medicine distribution for girls.</li> <li>ABHA card generation for all the students</li> </ul>                                                   |
| 8. | Outcome of activity              | <ul> <li>Hb check-up and medicine distribution to girls who has Hb less than 8 gm/dL was successfully done.</li> <li>ABHA card was generated for 100 students.</li> </ul> |
| 9. | Activity co- ordinator           | Dr. Rajani B. Mali                                                                                                                                                        |

#### PHOTOS OF ACTIVITY :

0