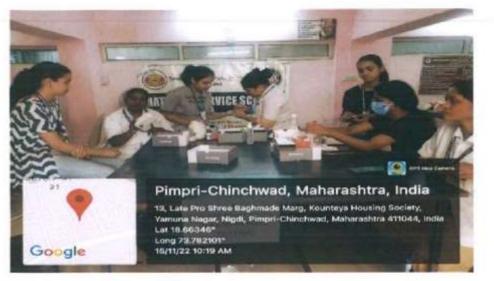

# 3.Hemoglobin Checkup and ABHA card Drive

|   |     | Contraction of the second        | P. E. Society's                                                                                                                                                                                                                                                         |  |
|---|-----|----------------------------------|-------------------------------------------------------------------------------------------------------------------------------------------------------------------------------------------------------------------------------------------------------------------------|--|
|   |     |                                  | bllege of Pharmacy, Nigdi, Pune-44                                                                                                                                                                                                                                      |  |
|   | -   |                                  |                                                                                                                                                                                                                                                                         |  |
|   | 1.  | Name of activity                 | Hemoglobin checkup and ABHA card - DRIVE                                                                                                                                                                                                                                |  |
|   | 2.  | Date of activity                 | 09.11.2022                                                                                                                                                                                                                                                              |  |
|   | 3.  | Time                             | 10AM -4 PM                                                                                                                                                                                                                                                              |  |
|   | 4.  | Total no students<br>participate | 100                                                                                                                                                                                                                                                                     |  |
|   | 5.  | Occasion of activity             | Hemoglobin checkup of Girls and women faculty members.                                                                                                                                                                                                                  |  |
|   | 6.  | Inauguration by                  | Ms. Priyanka Bagade                                                                                                                                                                                                                                                     |  |
|   | 7.  | Place of activity                | Yamuna Nagar Nigdi Pune Maharashtra 411044                                                                                                                                                                                                                              |  |
|   | 8.  | Objectives of activity           | To check the Hemoglobin of all the girls and ladies<br>faculty in the college.<br>Distribution of Vit B12 and Iron tablets to anemic<br>students and faculty.<br>To get ABHA card to every student in the college<br>for gating the benefits of ayushman bharat yojana. |  |
| 2 | 9.  | Outcome of activity              | All the girls hemoglobin testing is completed and<br>the girls students who are having less than 10<br>Hemoglobin, for that girls Iron tablets has been<br>distributed by PCMC hospital.<br>Many students got ABHA card to take advantage of<br>Ayushman Bharat Yojana. |  |
|   | 10, | Activity co-                     | Mr. R.M.Gurav.                                                                                                                                                                                                                                                          |  |
|   |     | coordinator                      | Ms. P.V.Bagade.                                                                                                                                                                                                                                                         |  |
|   |     |                                  | College or Annual State                                                                                                                                                                                                                                                 |  |