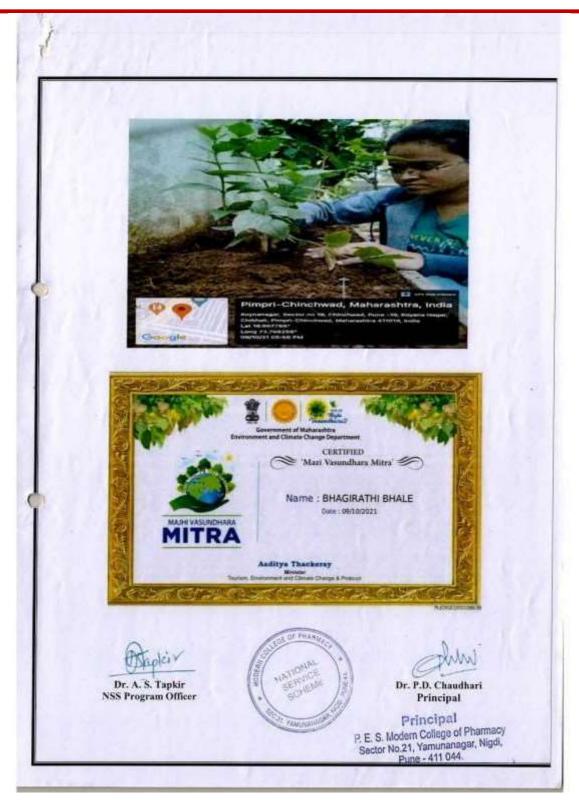

of nature and biodiversity</li> <li>Student get aware about proper scientific techniques<br/>of plantation.</li> </ul> |
| 10.                       | Activity co-coordinator           | Dr. A. S. Tapkir<br>Prof.R.M.Gurav<br>Prof.P.A.Pawar                                                                                                                                                                                                                         |
|                           |                                   | MATIONAL<br>SERVICE<br>SCHEME                                                                                                                                                                                                                                                |











# 4. Gram Swachhta Abhiyaan

| 1.  | Name of activity                 | MP ACTIVITY REPORT 2021-2022<br>Gram swachata Abhiyan                                                                                                             |
|-----|----------------------------------|-------------------------------------------------------------------------------------------------------------------------------------------------------------------|
| 2.  | Date of activity                 | 25/02/2022                                                                                                                                                        |
| 3.  | Time                             | 7.30 am to 12.00pm