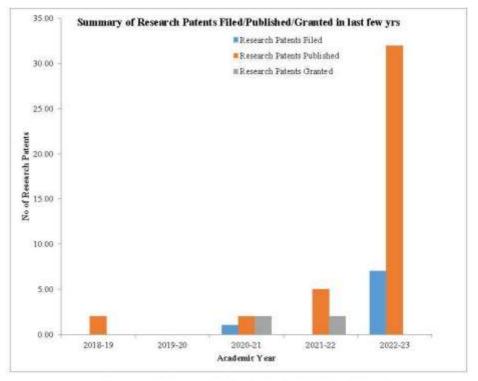

| 122                           |
| 2.       | 2019-20          | 19 L                         | -                               |                               |
| 3.       | 2020-21          | 1                            | 2                               | 2                             |
| 4.       | 2021-22          |                              | 5                               | 2                             |
| 5.       | 2022-23          | 7                            | 32                              | -                             |
| 6.       | Total            | 08                           | 41                              | 4                             |



P. E. S. Jodern College of Pharmacy Sector No.21, Yamunanagar, Nigdi, Pune - 411 044.





Graph of Research Patent Filed/Published/Granted



ern College of Pharmacy Sector No.21, Yamunanagar, Nigdi, Pune - 411 044.





# Summary of Design Patents and Copyright (37):

| Sr.<br>No | Academic Year | Design<br>Patents<br>Filed | Design Patents<br>Granted | Copyrights<br>Filed | Copyrights<br>Registered |
|-----------|---------------|----------------------------|---------------------------|---------------------|--------------------------|
| 1         | 2018-19       |                            | 5                         |                     |                          |
| 2         | 2019-20       | 2                          |                           |                     | 2                        |
| 3         | 2020-21       | ÷                          |