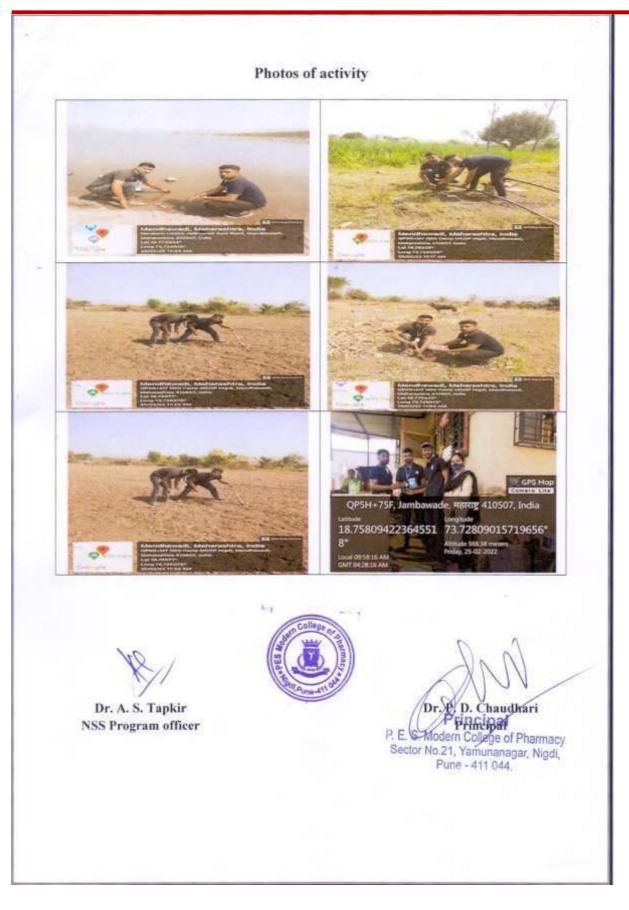

|
| 8.  | Objectives of activity      | To analyses Soil and Water.<br>To check safety of water, and certain chemical<br>parameters for safe limits.<br>To determine the level of availability of nutrients in<br>the soil.                        |
| 9.  | Outcome of activity         | Soil and water analysis was done.<br>Many villagers/Farmers got result for water purity<br>and quality of soil for the growth of farm.<br>Students got information regarding testing of water<br>and soil. |
| 10. | Activity co-<br>coordinator | Dr. A. S. Tapkir                                                                                                                                                                                           |













Students Participation in various activities through National Service Scheme for Nurturing Comprehensive Growth and Engagement:

Academic Year: 2020-21





### NSS Activities Academic Year: 2020-21

| Sr. No. | Title of Activity                                                                                                         |
|---------|---------------------------------------------------------------------------------------------------------------------------|
| 1.      | Yuva sansad                                                                                                               |
| 2.      | Swachh Bharat Abhiyan-Cleaning campaign                                                                                   |
| 3.      | Milaap-free crowd funding for Mayuri G