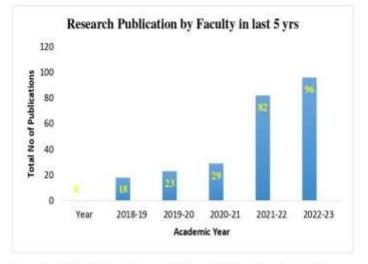

|



e of Pharmacy Colo em No.21, Yomunanager, Nigdi, Pune - 411 044.





#### Summary of Research Paper Publications:-

| Sr<br>No | Academic<br>Year | No of Research Paper<br>Publications |  |  |
|----------|------------------|--------------------------------------|--|--|
| 1        | 2018-19          | 18                                   |  |  |
| 2        | 2019-20          | 23                                   |  |  |
| 3        | 2020-21          | 29                                   |  |  |
| 4        | 2021-22          | 82                                   |  |  |
| 5        | 2022-23          | 96                                   |  |  |
| 6        | Total            | 248                                  |  |  |

Table 1:- Total No of Research Paper Publications :



#### Graph of Total No of Research Paper Publications in last 5 years



Progressive Education Society's Modern College of Pharmacy, Nigdi, Pune 411044





#### Summary of Books Published by Faculty:-

Summary of Books Published by Faculty:-

#### Department:- Library Books Published by Faculty

| Sr. No | Academic Year | No. of Books Published by Faculty |
|--------|---------------|-----------------------------------|
| 1      | 2018-19       | 06                                |
| 2      | 2019-20       |                                   |
| 3      | 2020-21       | 08                                |
| 4      | 2021-22       | 08                                |
| 5      | 2022-23       | 08                                |
| Total  | (5 Years)     | 30