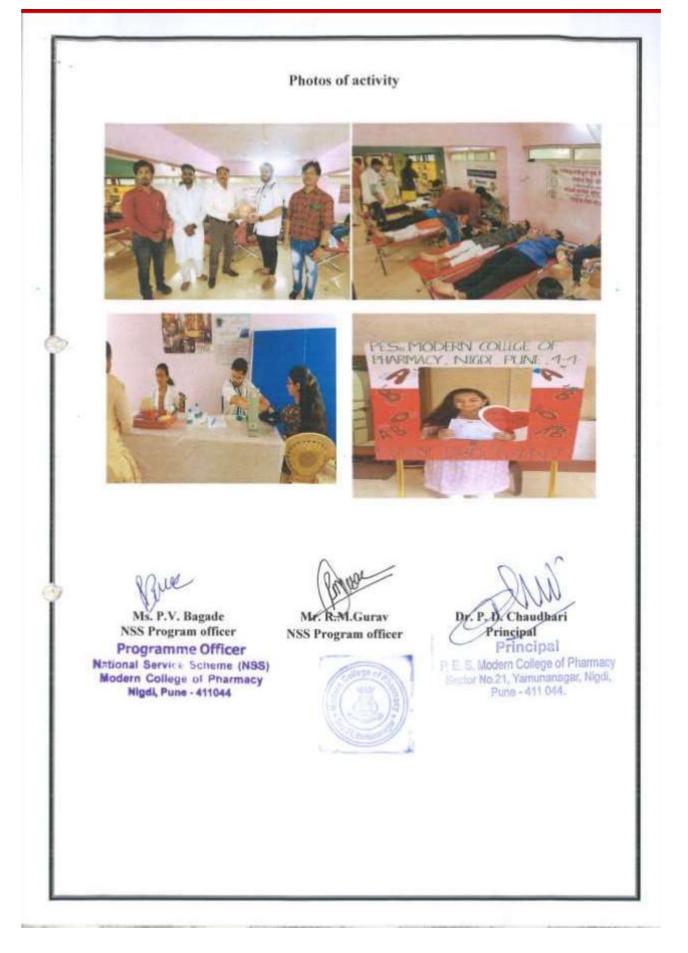

|
| 9.      | Youngsters personality development                                   |
| 10.     | Youth leadership development camp Kanyakumari                        |
|         | Health checkup camp                                                  |
| 12.     | Guest lecture on "HEALTH IS WEALTH"                                  |
| 13.     | Distribution of sanitary napkins, and counselling regarding the same |
| 14.     | Workshop on personality development                                  |
|         | Guest lecture on Balancing mind, health, through meditation          |



em College of Pharmady No.21, Yamunananar, Nigdi, Puns - 411 044.

Progressive Education Society's Modern College of Pharmacy, Nigdi, Pune 411044 Back to Index





#### 1. Blood Donation Camp











k

## Criteria 7: Institutional Value and Best Practices



|                | Ca                                                                                                                 |                                          |
|----------------|--------------------------------------------------------------------------------------------------------------------|------------------------------------------|
|                | ACHARYA ANAN<br>PUNE BLOO                                                                                          |                                          |
| and the second |                                                                                                                    |                                          |
|                | 1