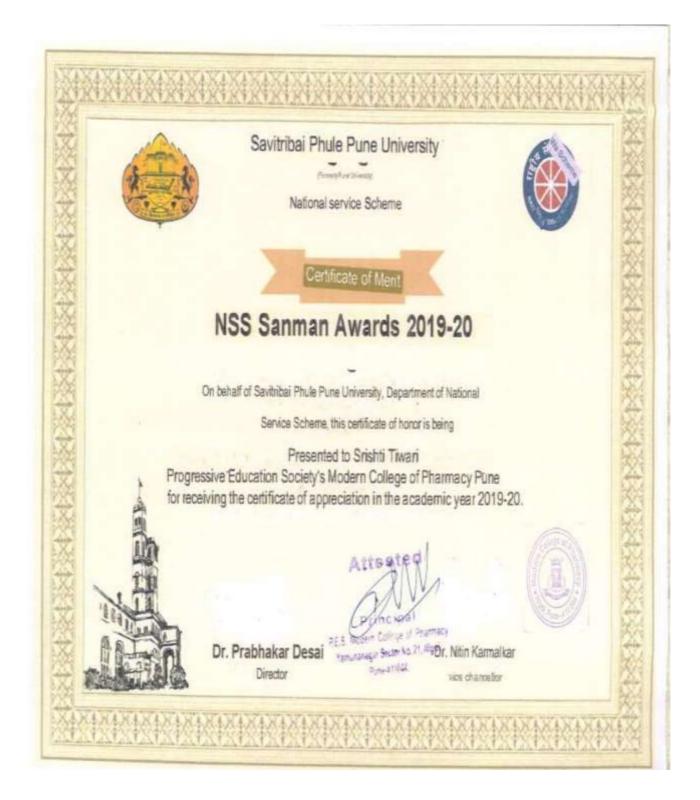

| Criteria 7: Institutional Value and Best Practices                                                                       |
|--------------------------------------------------------------------------------------------------------------------------|
| 7.2.1.4.1. Empowering Students through Placement Activities:                                                             |
| <u>2022-23</u>                                                                                                           |
| <u>2021-22</u><br>2020-21                                                                                                |
| <u>2020-21</u><br>2019-20                                                                                                |
| <u>2019-20</u><br>2018-19                                                                                                |
| 7.2.1.4.2. Career Guidance Cell and Competitive Exam Guidance                                                            |
| activities: 2022-23                                                                                                      |
| 2021-22                                                                                                                  |
| <u>2020-21</u>                                                                                                           |
| <u>2019-20</u>                                                                                                           |
| <br><u>2018-19</u>                                                                                                       |
| 7.2.1.5. Success of Competitive Exams: last 5 years                                                                      |
| 7.2.1.6. Empowering Student's Artistic Expression Through the Music<br>Club facility:                                    |
| 7.2.1.7. Awards and Recognitions of Institute:                                                                           |
| a) Academic Achievements: Gold Medal                                                                                     |
| b) Best NSS Program Officer Award- Dr. Amit S. Tapkir                                                                    |
| c) <u>Best college of SPPU</u>                                                                                           |
| d) <u>General Championship In-victa: 2019-20</u>                                                                         |
| e) <u>Winner of State Level Inter-college Vidhirang Championship</u><br>2022-23                                          |
| f) Runner up of State Level Inter-College Cricket Championship                                                           |
| 2021-22                                                                                                                  |
| g) Awards and Recognitions by other colleges:                                                                            |
|                                                                                                                          |
| 7.2.1.8. Students Achievements: (In Sports, Cultural and Co-curricular                                                   |
| Activities)                                                                                                              |
| 7.2.1.8.a. Students Achievements: awards/medals for outstanding                                                          |
| 7.2.1.8.a. <u>Students Achievements: awards/medals for outstanding</u><br>performance in Sportsactivities at University/ |
|                                                                                                                          |
| 7.2.1.8.b. <u>Students Achievements: awards/medals for outstanding</u>                                                   |
| performance in Cultural activities at                                                                                    |
| University/state/national/international level.                                                                           |
| 7.2.1.8.c.Students Achievements: awards/medals for outstanding                                                           |
| performance in Co-Curricular activities at                                                                               |
| University/state/national/international level.                                                                           |
|                                                                                                                          |

Progressive Education Society's Modern College of Pharmacy, Nigdi, Pune 411044 Back to Index

Index

| 7.2.1.4.2. Corner Cuidence Call and Competitive Even Cuidence                                       |
|-----------------------------------------------------------------------------------------------------|
| 7.2.1.4.2. Career Guidance Cell and Competitive Exam Guidance                                       |
| activities: 2022-23                                                                                 |
| <u>2021-22</u><br>2020-21                                                                           |
| $\frac{2020-21}{20210-202}$                                                                         |
| $\frac{2019-20}{2012,10}$                                                                           |
| <u>2018-19</u>                                                                                      |
| 7.2.1.5. Success of Competitive Exams: last 5 years                                                 |
| 7.2.1.6. Empowering Student's Artistic Expression Through the Music                                 |
| Club facility:                                                                                      |
| 7.2.1.7. Awards and Recognitions of Institute:                                                      |
| a) <u>Academic Achievements: Gold Medal</u>                                                         |
| b) Best NSS Program Officer Award- Dr. Amit S. Tapkir                                               |
| c) <u>Best college of SPPU</u>                                                                      |
| d) <u>General Championship In-victa: 2019-20</u>                                                    |
| e) <u>Winner of State Level Inter-college Vidhirang Championship</u>                                |
| <u>2022-23</u>                                                                                      |
| f) <u>Runner up of State Level Inter-College Cricket Championship</u>                               |
| <u>2021-22</u>                                                                                      |
| g) Awards and Recognitions by other colleges:                                                       |
|                                                                                                     |
| 7.2.1.8. Students Achievements: (In Sports, Cultural and Co-curricular                              |
| Activities)                                                                                         |
| 7.2.1.8.a. Students Achievements: awards/medals for outstanding performance in Sports activities at |
| *                                                                                                   |
| University/state/national/international level.                                                      |
| 7.2.1.8.b. Students Achievements: awards/medals for outstanding                                     |
| performance in Cultural activities at                                                               |
| University/state/national/international level.                                                      |
| 7.2.1.8.c. Students Achievements: awards/medals for outstanding                                     |
| performance in Co-Curricular activities at                                                          |
| University/state/national/international level.                                                      |
|                                                                                                     |
|                                                                                                     |