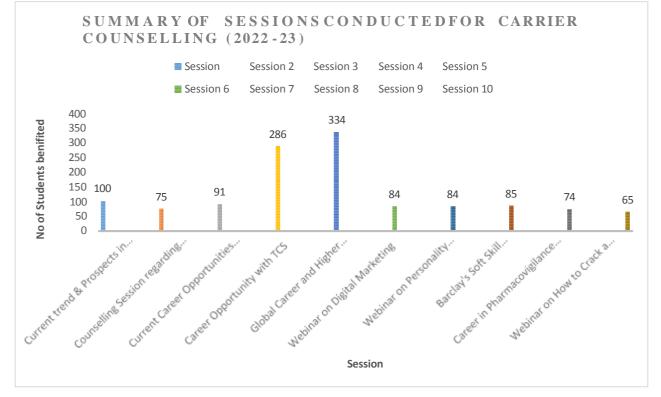

g in AY: 2022-23

| Sr. No |                                                            |
|--------|------------------------------------------------------------|
| A      | Summary of Session conducted for Career Counselling & list |
|        | of students benefitted in AY: 2022-23                      |
| В      | Documents of the events(Report with photograph)            |
|        | Counselling Session regarding higher education at abroad   |



dem College of Pharmacy Sector No.21, Yamunanagar, Nigdi, Pune - 411 044.

Progressive Education Society's Modern College of Pharmacy, Nigdi, Pune 411044 Back to Index





### Summary of Session conducted for Career Counselling & list of students benefitted in AY: 2022-23

#### **Summary of Sessions Conducted For Carrier Counselling 2022-23**



| Sr. No. | Title of Session                                                              | No of<br>Students<br>Benefited |
|---------|-------------------------------------------------------------------------------|--------------------------------|
| 1.      | Current trend & Prospects in clinical research- Drugs & Biopharmaceuticals    | 100                            |
| 2.      | Counselling Session regarding higher education at abroad                      | 75                             |
| 3.      | Current Career Opportunities for Pharmacy Students                            | 91                             |
| 4.      | Career Opportunity with TCS                                                   | 286                            |
| 5.      | Global Career and Higher Education O