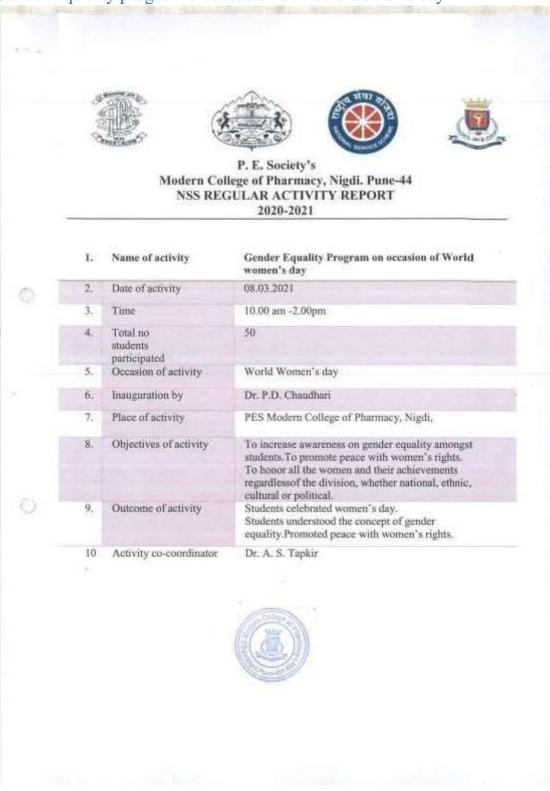

# NSS Activities Academic Year : 2022-23

| Sr. No. | Title of the Activity                                                |
|---------|----------------------------------------------------------------------|
| 1.      | Blood Donation Camp                                                  |
| 2.      | Love And snack of humanity                                           |
| 3.      | Hemoglobin Checkup and ABHA card Drive                               |
| 4.      | Health camp under the Mata surakshit tar Ghar surakshit and Ayushman |
|         | Bharat Abhiyan                                                       |
| 5.      | New Voting Registration                                              |
| 6.      | Constitution Day Celebration                                         |
| 7.      | National Safety week Celebration                                     |
| 8.      | Medical coding and E-poster competition                              |
| 9.      | Youngsters personality development                                   |
| 10.     | Youth leadership development camp Kanyakumari                        |
| 11.     | Health checkup camp                                                  |
| 12.     | Guest lecture on "HEALTH IS WEALTH"                                  |
| 13.     | Distribution of sanitary napkins, and counselling regarding the same |
| 14.     | Workshop on personality development                                  |
| 15.     | Guest lecture on Balancing mind, health, through meditation          |

Back to NSS Activities Index

Criteria 7: Institutional Value and Best Practices

NSS Activities Academic Year: 2022-23

| Sr. No. | Title of the Activity                                                |
|---------|----------------------------------------------------------------------|
| 1.      | Blood Donation Camp                                                  |
| 2.      | Love And snack of humanity                                           |
| 3.      | Hemoglobin Checkup and ABHA card Drive                               |
| 4.      | Health camp under the Mata surakshit tar Ghar surakshit and Ayushman |
|         | Bharat Abhiyan                                                       |
| 5.      | New Voting Registration                                              |
| 6.      | Constitution Day Celebration                                         |
| 7.      | National Safety week Celebration                                     |
| 8.      | Medical coding and E-poster competition                              |
| 9.      | Youngsters personality development                                   |
| 10.     | Youth leadership development camp Kanyakumari                        |
|         | Health checkup camp                                                  |
| 12.     | Guest lecture on "HEALTH IS WEALTH"                                  |
| 13.     | Distribution of sanitary napkins, and counselling regarding the same |
| 14.     | Workshop on personality development                                  |
|         | Guest lecture on Balancing mind, health, through meditation          |