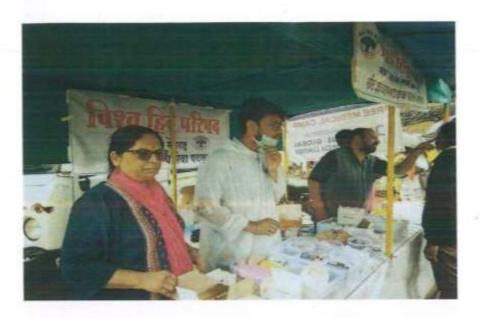

# 3.Hemoglobin Checkup and ABHA card Drive

|   |     | Contraction of the second        | P. E. Society's                                                                                                                                                                                                                                                         |  |
|---|-----|----------------------------------|-------------------------------------------------------------------------------------------------------------------------------------------------------------------------------------------------------------------------------------------------------------------------|--|
|   |     |                                  | bllege of Pharmacy, Nigdi, Pune-44                                                                                                                                                                                                                                      |  |
|   | -   |                                  |                                                                                                                                                                                                                                                                         |  |
|   | 1.  | Name of activity                 | Hemoglobin checkup and ABHA card - DRIVE                                                                                                                                                                                                                                |  |
|   | 2.  | Date of activity                 | 09.11.2022                                                                                                                                                                                                                                                              |  |
|   | 3.  | Time                             | 10AM -4 PM                                                                                                                                                                                                                                                              |  |
|   | 4.  | Total no students<br>participate | 100                                                                                                                                                                                                                                                                     |  |
|   | 5.  | Occasion of activity             | Hemoglobin checkup of Girls and women faculty members.                                                                                                                                                                                                                  |  |
|   | 6.  | Inauguration by                  | Ms. Priyanka Bagade                                                                                                                                                                                                                                                     |  |
|   | 7.  | Place of activity                | Yamuna Nagar Nigdi Pune Maharashtra 411044                                                                                                                                                                                                                              |  |
|   | 8.  | Objectives of activity           | To check the Hemoglobin of all the girls and ladies<br>faculty in the college.<br>Distribution of Vit B12 and Iron tablets to anemic<br>students and faculty.<br>To get ABHA card to every student in the college<br>for gating the benefits of ayushman bharat yojana. |  |
| 2 | 9.  | Outcome of activity              | All the girls hemoglobin testing is completed and<br>the girls students who are having less than 10<br>Hemoglobin, for that girls Iron tablets has been<br>distributed by PCMC hospital.<br>Many students got ABHA card to take advantage of<br>Ayushman Bharat Yojana. |  |
|   | 10, | Activity co-                     | Mr. R.M.Gurav.                                                                                                                                                                                                                                                          |  |
|   |     | coordinator                      | Ms. P.V.Bagade.                                                                                                                                                                                                                                                         |  |
|   |     |                                  | College or Annual State                                                                                                                                                                                                                                                 |  |