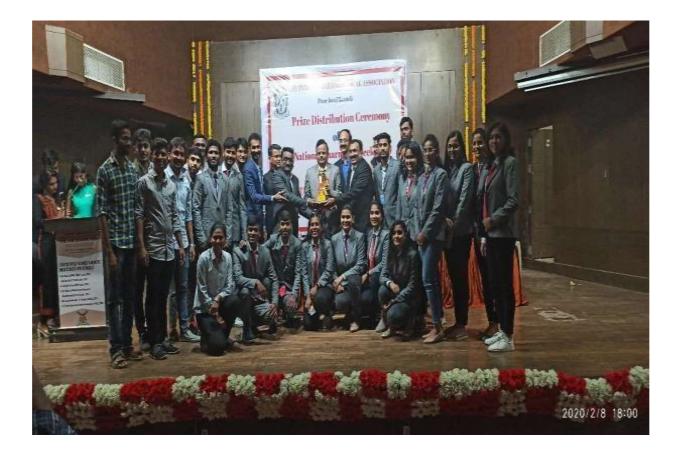

# 8. Medical coding and E-poster competition

|   |                                                                      | Progressive Education Soc<br>Modern college of Pharmacy, Ni                                                                                                                                                                                    |                                                           |         |
|---|----------------------------------------------------------------------|------------------------------------------------------------------------------------------------------------------------------------------------------------------------------------------------------------------------------------------------|-----------------------------------------------------------|---------|
|   |                                                                      | Academic Year 2019-2                                                                                                                                                                                                                           | 20                                                        |         |
|   | ٢                                                                    | REPORT FOR NATIONAL LEVEL                                                                                                                                                                                                                      | CONFERENCE                                                |         |
| 1 | Level of Conference:  <br>Date: 06/02/2020<br>Fotal no of Participan |                                                                                                                                                                                                                                                | ion"                                                      |         |
|   | Session/Time                                                         | Resource person                                                                                                                                                                                                                                | Title of talk                                             |         |
|   | 10:00 am to<br>10:30 am                                              |                                                                                                                                                                                                                                                | Inauguration key<br>note address                          |         |
|   | Session 1<br>10.30 an to<br>11:30 am                                 | Mr. Chetan P. Gawali,<br>Team Leader,<br>3Gen Consultating services Pune.                                                                                                                                                                      | Current scenario<br>and future scope in<br>medical coding |         |
|   | Session 2<br>11.30 am to<br>12.30 pm                                 | Mr. Prasad Khairnar<br>Quality Auditor,<br>HIM Coding Experts Pune.                                                                                                                                                                            | Medical coding<br>certification                           |         |
|   | Session 3<br>12.30 pm to<br>01.00 pm                                 | Mrs. Archana D. Gawade<br>Director,<br>Elite Institute of Pharma Skills<br>Pune.                                                                                                                                                               | Soft skill<br>development in<br>medical coding            |         |
|   |                                                                      | E- Poster Details                                                                                                                                                                                                                              |                                                           |         |
|   | E-Poster<br>competition<br>2:00 pm to 4<br>pm                        | <ol> <li>Hall A Evaluator: Dr. Sachin B.<br/>Scientist, Biochemical Science Divis<br/>Chemical Laboratory Pashan Road,</li> <li>Hall B Evaluator: Dr. Lata Kot<br/>Dr. D. Y. Patil Institute of Pharmace<br/>Research, Pimpri, Pune</li> </ol> | ion, CSIR-National<br>Pune<br>thapalli, Professor         |         |
|   |                                                                      | 3. Hall C Evaluator: Ms. Nirvi Gandhi, Head<br>Formulation Dept. Nulife Pharmaceutical Pvt Ltd, Pune                                                                                                                                           |                                                           |         |
|   |                                                                      | 4. Hall D Evaluator: Dr. Pravin S.<br>Professor, Trinity college of Pharma                                                                                                                                                                     | 그 맛에 좋은 가장님께 안 다섯 것은 가격이 쓰시지? ~ 아이들이 많이                   |         |
|   | 4.00 pm to<br>4.30 pm                                                | Valedictory and prize distribution fu                                                                                                                                                                                                          | inction                                                   | AND MAR |