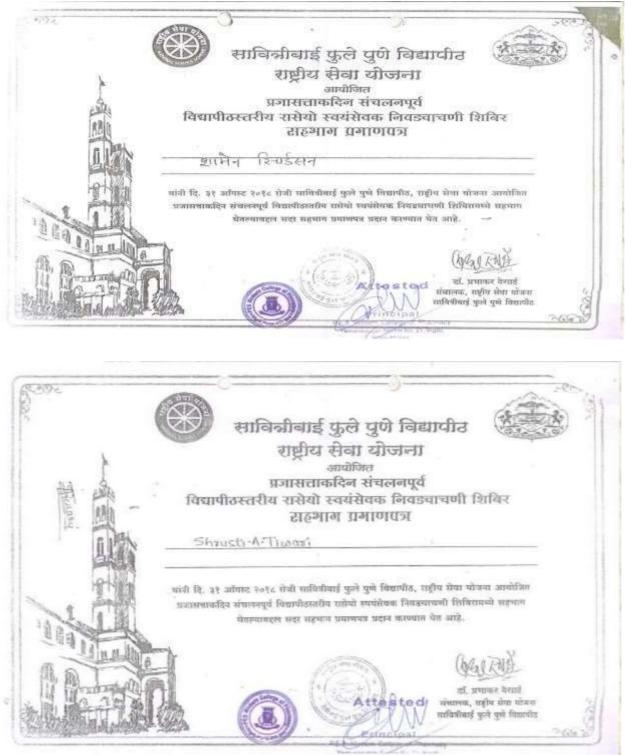

Criteria 7: Institutional Value and Best Practices

7.2 Best Practices:

Title of the practice:

Best Practice 1: Fostering Holistic Student Development through Community Engagement:

7.2.1.1. Students Participation in various activities through National Service Scheme for Nurturing Comprehensive Growth and Engagement