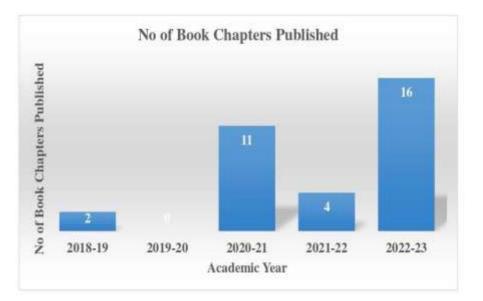

0 No.21, Yanunanagar, Nigol, Pune - 411 044.





#### Summary of Book Chapters Published by Faculty

Summary of Book Chapters Published by Faculty

Department:- Library Book Chapters published by Faculty

| Sr. No | Academic Year | No. Of Book Chapters published by<br>Faculty |
|--------|---------------|----------------------------------------------|
| 1      | 2018-19       | 02                                           |
| 2      | 2019-20       | 00                                           |
| 3      | 2020-21       | 11                                           |
| 4      | 2021-22       | 04                                           |
| 5      | 2022-23       | 16                                           |
| Total  | (5 Years)     | 33                                           |



Graph of Book Chapters Published by Faculty



e of Pharmacy No.21, Yahunanagar, Nigdi, Puna - 411 044.

Back to Main Index