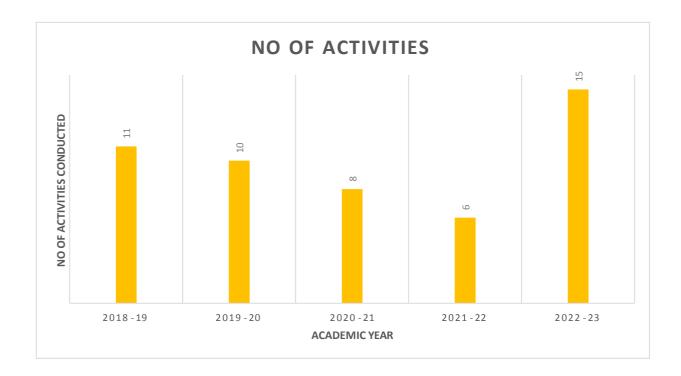

Scheme for Nurturing Comprehensive Growth and Engagement

Academic Year wise all activities and reports of last five years

| Academic<br>Year    | 2022-23   | 2021-22   | 2020-21   | 2019-20   | 2018-19   | Total |
|---------------------|-----------|-----------|-----------|-----------|-----------|-------|
| No of<br>Activities | <u>15</u> | <u>06</u> | <u>08</u> | <u>10</u> | <u>11</u> | 35    |

Academic Year wise all activities and reports of last five years

| Academic<br>Year    | 2022-23 | 2021-22 | 2020-21   | 2019-20 | 2018-19 | Total |
|---------------------|---------|---------|-----------|---------|---------|-------|
| No of<br>Activities | 15      | 06      | <u>08</u> | 10      | 11      | 35    |