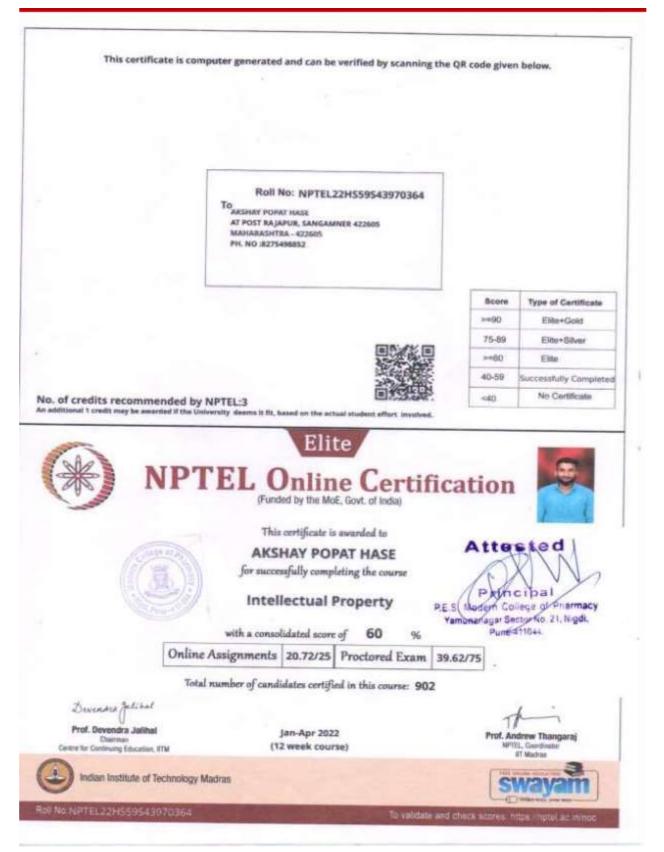

Criteria 7: Institutional Value and Best Practices

7.2 Best Practices:

Title of the practice:

Best Practice 1: Fostering Holistic Student Development through Community Engagement:

7.2.1.1. Students Participation in various activities through National Service Scheme for Nurturing Comprehensive Growth and Engagement

Academic Year wise all activities and reports of last five years

| Academic<br>Year    | 2022-23 | 2021-22 | 2020-21   | 2019-20 | 2018-19 | Total |
|---------------------|---------|---------|-----------|---------|---------|-------|
| No of<br>Activities | 15      | 06      | <u>08</u> | 10      | 11      | 35    |