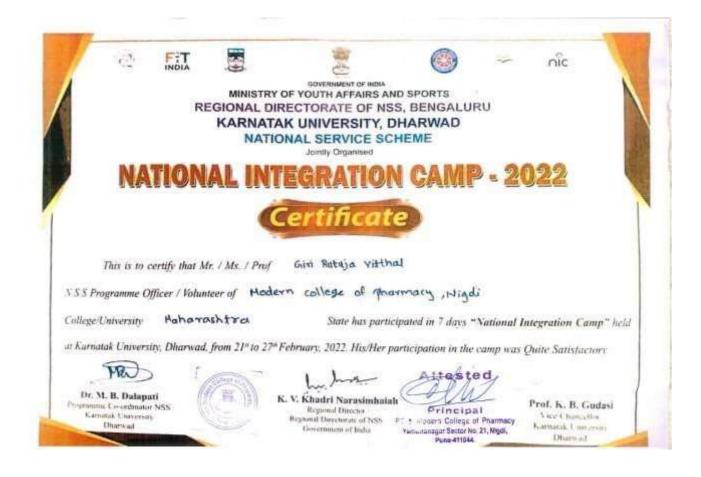

Criteria 7: Institutional Value and Best Practices

7.2 Best Practices:

Title of the practice:

Best Practice 1: Fostering Holistic Student Development through Community Engagement:

7.2.1.1. Students Participation in various activities through National Service Scheme for Nurturing Comprehensive Growth and Engagement

Academic Year wise all activities and reports of last five years

| Academic<br>Year    | 2022-23 | 2021-22 | 2020-21   | 2019-20 | 2018-19 | Total |
|---------------------|---------|---------|-----------|---------|---------|-------|
| No of<br>Activities | 15      | 06      | <u>08</u> | 10      | 11      | 35    |