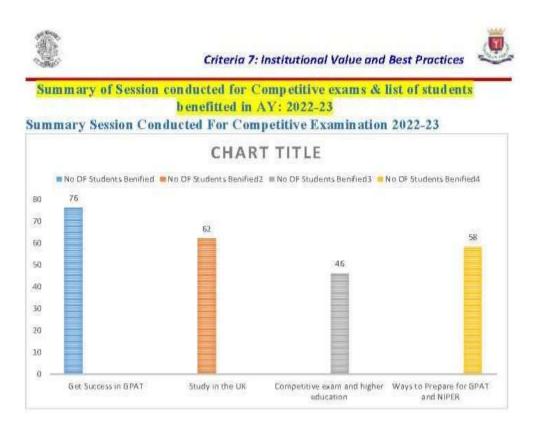

| Criteria 7: Institutional Value and Best Practices                                                                       |
|--------------------------------------------------------------------------------------------------------------------------|
| 7.2.1.4.1. Empowering Students through Placement Activities:                                                             |
| <u>2022-23</u>                                                                                                           |
| <u>2021-22</u><br>2020-21                                                                                                |
| <u>2020-21</u><br>2019-20                                                                                                |
| <u>2019-20</u><br>2018-19                                                                                                |
| 7.2.1.4.2. Career Guidance Cell and Competitive Exam Guidance                                                            |
| activities: 2022-23                                                                                                      |
| 2021-22                                                                                                                  |
| <u>2020-21</u>                                                                                                           |
| <u>2019-20</u>                                                                                                           |
| <br><u>2018-19</u>                                                                                                       |
| 7.2.1.5. Success of Competitive Exams: last 5 years                                                                      |
| 7.2.1.6. Empowering Student's Artistic Expression Through the Music<br>Club facility:                                    |
| 7.2.1.7. Awards and Recognitions of Institute:                                                                           |
| a) Academic Achievements: Gold Medal                                                                                     |
| b) Best NSS Program Officer Award- Dr. Amit S. Tapkir                                                                    |
| c) <u>Best college of SPPU</u>                                                                                           |
| d) <u>General Championship In-victa: 2019-20</u>                                                                         |
| e) <u>Winner of State Level Inter-college Vidhirang Championship</u><br>2022-23                                          |
| f) Runner up of State Level Inter-College Cricket Championship                                                           |
| 2021-22                                                                                                                  |
| g) Awards and Recognitions by other colleges:                                                                            |
|                                                                                                                          |
| 7.2.1.8. Students Achievements: (In Sports, Cultural and Co-curricular                                                   |
| Activities)                                                                                                              |
| 7.2.1.8.a. Students Achievements: awards/medals for outstanding                                                          |
| 7.2.1.8.a. <u>Students Achievements: awards/medals for outstanding</u><br>performance in Sportsactivities at University/ |
|                                                                                                                          |
| 7.2.1.8.b. <u>Students Achievements: awards/medals for outstanding</u>                                                   |
| performance in Cultural activities at                                                                                    |
| University/state/national/international level.                                                                           |
| 7.2.1.8.c.Students Achievements: awards/medals for outstanding                                                           |
| performance in Co-Curricular activities at                                                                               |
| University/state/national/international level.                                                                           |
|                                                                                                                          |

Progressive Education Society's Modern College of Pharmacy, Nigdi, Pune 411044 Back to Index

Index

| 7.2.1.4.2. Corner Cuidence Call and Competitive Even Cuidence                                       |
|-----------------------------------------------------------------------------------------------------|
| 7.2.1.4.2. Career Guidance Cell and Competitive Exam Guidance                                       |
| activities: 2022-23                                                                                 |
| <u>2021-22</u><br>2020-21                                                                           |
| $\frac{2020-21}{20210-202}$                                                                         |
| $\frac{2019-20}{2012,10}$                                                                           |
| <u>2018-19</u>                                                                                      |
| 7.2.1.5. Success of Competitive Exams: last 5 years                                                 |
| 7.2.1.6. Empowering Student's Artistic Expression Through the Music                                 |
| Club facility:                                                                                      |
| 7.2.1.7. Awards and Recognitions of Institute:                                                      |
| a) <u>Academic Achievements: Gold Medal</u>                                                         |
| b) Best NSS Program Officer Award- Dr. Amit S. Tapkir                                               |
| c) <u>Best college of SPPU</u>                                                                      |
| d) <u>General Championship In-victa: 2019-20</u>                                                    |
| e) <u>Winner of State Level Inter-college Vidhirang Championship</u>                                |
| <u>2022-23</u>                                                                                      |
| f) <u>Runner up of State Level Inter-College Cricket Championship</u>                               |
| <u>2021-22</u>                                                                                      |
| g) Awards and Recognitions by other colleges:                                                       |
|                                                                                                     |
| 7.2.1.8. Students Achievements: (In Sports, Cultural and Co-curricular                              |
| Activities)                                                                                         |
| 7.2.1.8.a. Students Achievements: awards/medals for outstanding performance in Sports activities at |
| *                                                                                                   |
| University/state/national/international level.                                                      |
| 7.2.1.8.b. Students Achievements: awards/medals for outstanding                                     |
| performance in Cultural activities at                                                               |
| University/state/national/international level.                                                      |
| 7.2.1.8.c. Students Achievements: awards/medals for outstanding                                     |
| performance in Co-Curricular activities at                                                          |
| University/state/national/international level.                                                      |
|                                                                                                     |
|                                                                                                     |